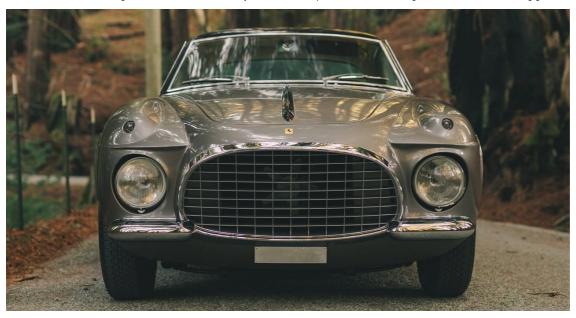

Any present-day prancing horse is easy to spot from at least a block away, even if they aren't painted red. The recognisable low-slung, curvaceous design language, those signature round taillights, and the almost ever-present wing shields immediately let onlookers know they're gawping at one of Maranello's finest. However, back in the 1950s that wasn't quite the case, as is proven by this beautiful 1953 Ferrari 250 Europa by Vignale.

One of just 22 Europas built, and only four bodied by Vignale, chassis 0313EU sits among the final six road-going Ferraris to ever feature bodywork by the Italian coachbuilder. Characteristic of Vignale's typical work, chassis 0313EU features inset headlights with pronounced 'eyebrows' as well as deeply recessed indicators in the front wings. This coupe's body is bursting with design flourishes, such as the chrome-accented vents located just ahead of the doors and the chrome strip that wraps from the front arches towards the boot, emphasising this Ferrari's length.