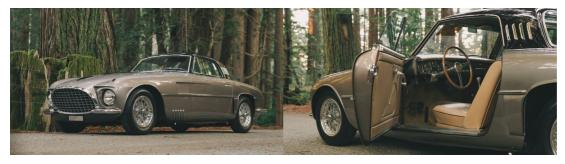

One of just 22 Europas built, and only four bodied by Vignale, chassis 0313EU sits among the final six road-going Ferraris to ever feature bodywork by the Italian coachbuilder. Characteristic of Vignale's typical work, chassis 0313EU features inset headlights with pronounced 'eyebrows' as well as deeply recessed indicators in the front wings. This coupe's body is bursting with design flourishes, such as the chrome-accented vents located just ahead of the doors and the chrome strip that wraps from the front arches towards the boot, emphasising this Ferrari's length.

Not only is chassis 0313EU truly stunning, but it also represents a pivotal moment in Ferrari's history as the brand transitioned to become an established manufacturer. Originally shipped to Luigi Chinetti Motors in New York City in 1953, chassis 0313EU helped cement Ferrari's place in the USA, which would become its largest market for over 70 years. One of the first 250s built, chassis 0313EU's appeal is further enhanced by its power plant: the extremely rare and characterful Lampredi engine. Today, this gorgeous Ferrari presents in fantastic restored condition and is ready to turn heads in your neighbourhood. If you'd like to add this highly desirable 250 Europa to your collection, please get in touch with ISSIMI.