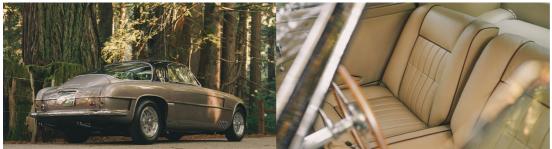

One of just 22 Europas built, and only four bodied by Vignale, chassis 0313EU sits among the final six road-going Ferraris to ever feature bodywork by the Italian coachbuilder. Characteristic of Vignale's typical work, chassis 0313EU features inset headlights with pronounced 'eyebrows' as well as deeply recessed indicators in the front wings. This coupe's body is bursting with design flourishes, such as the chrome-accented vents located just ahead of the doors and the chrome strip that wraps from the front arches towards the boot, emphasising this Ferrari's length.

Not only is chassis 0313EU truly stunning, but it also represents a pivotal moment in Ferrari's history as the brand transitioned to become an established manufacturer. Originally shipped to Luigi Chinetti Motors in New York City in 1953, chassis 0313EU helped cement Ferrari's place in the USA, which would become its largest market for over 70 years. One of the first 250s built, chassis 0313EU's appeal is further enhanced by its power plant: the extremely rare and characterful Lampredi engine. Today, this gorgeous Ferrari presents in fantastic restored condition and is ready to turn heads in your neighbourhood. If you'd like to add this highly desirable 250 Europa to your collection, please get in touch with ISSIMI.