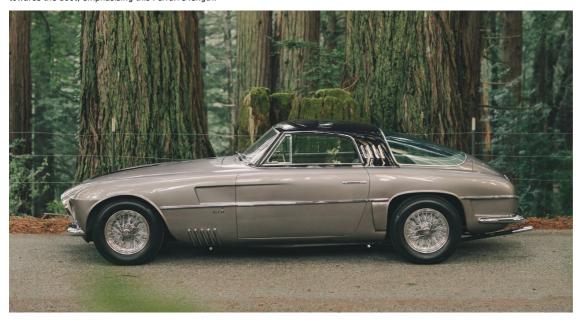

Any present-day prancing horse is easy to spot from at least a block away, even if they aren't painted red. The recognisable low-slung, curvaceous design language, those signature round taillights, and the almost ever-present wing shields immediately let onlookers know they're gawping at one of Maranello's finest. However, back in the 1950s that wasn't quite the case, as is proven by this beautiful 1953 Ferrari 250 Europa by Vignale.

One of just 22 Europas built, and only four bodied by Vignale, chassis 0313EU sits among the final six road-going Ferraris to ever feature bodywork by the Italian coachbuilder. Characteristic of Vignale's typical work, chassis 0313EU features inset headlights with pronounced 'eyebrows' as well as deeply recessed indicators in the front wings. This coupe's body is bursting with design flourishes, such as the chrome-accented vents located just ahead of the doors and the chrome strip that wraps from the front arches towards the boot, emphasising this Ferrari's length.