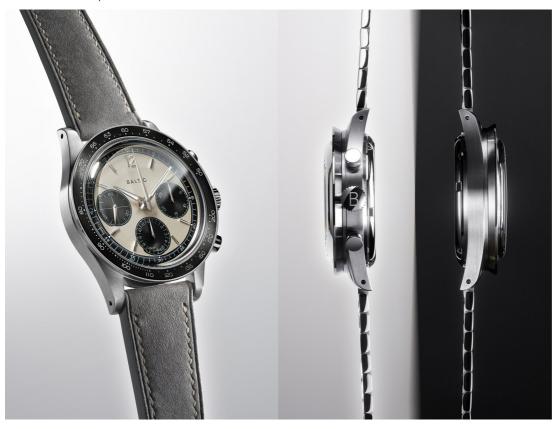

Powered by a reliable and robust SW510-M mechanical hand-wound chronograph movement developed by Sellita, these stylish timepieces offer a power reserve of 60 hours. Baltic have ensured utmost wearability with their pair of Pandas, using a 47mm stainless steel case that boasts a thin 13.5mm profile, balancing perfect wrist presence with impressive resilience. Further adding to these watches' everyday wearability is the double dome sapphire crystal glass and the comfortable flat link metal bracelet, which perfectly fits the curve of the wrist thanks to the fine and flexible links.

Which brings us to the main event: the dial. Finished in a matte light beige or semi gloss black finish with contrasting black or light beige guilloche counters, depending on whether you go for the Panda or the Reverse Panda, these watches carry an immediately timeless and versatile aesthetic. And for those late night drives, the polished steel dauphine hour and minute hands and triangular markers on the railroad are coated with Super-LumiNova for perfect readability in the dark. If either of these timepieces have caught your eye, we recommend you act quick, because the first 200 units of each variant will be numbered with an engraved case back. Click the link below to preorder yours now!