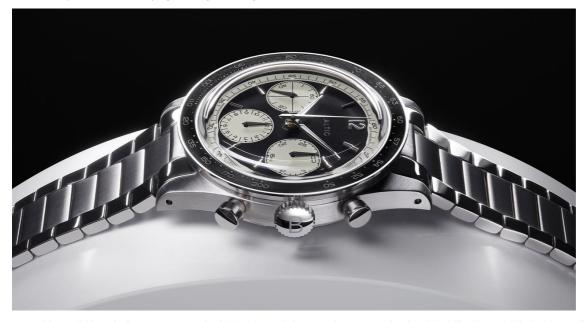

Powered by a reliable and robust SW510-M mechanical hand-wound chronograph movement developed by Sellita, these stylish timepieces offer a power reserve of 60 hours. Baltic have ensured utmost wearability with their pair of Pandas, using a 47mm stainless steel case that boasts a thin 13.5mm profile, balancing perfect wrist presence with impressive resilience. Further adding to these watches' everyday wearability is the double dome sapphire crystal glass and the comfortable flat link metal bracelet, which perfectly fits the curve of the wrist thanks to the fine and flexible links.

Which brings us to the main event: the dial. Finished in a matte light beige or semi gloss black finish with contrasting black or light beige guilloche counters, depending on whether you go for the Panda or the Reverse Panda, these watches carry an immediately timeless and versatile aesthetic. And for those late night drives, the polished steel dauphine hour and minute hands and triangular markers on the railroad are coated with Super-LumiNova for perfect readability in the dark. If either of these timepieces have caught your eye, we recommend you act quick, because the first 200 units of each variant will be numbered with an engraved case back. Click the link below to preorder yours now!