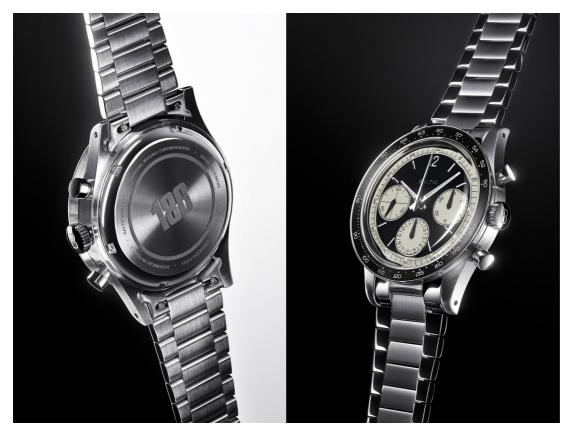

Powered by a reliable and robust SW510-M mechanical hand-wound chronograph movement developed by Sellita, these stylish timepieces offer a power reserve of 60 hours. Baltic have ensured utmost wearability with their pair of Pandas, using a 47mm stainless steel case that boasts a thin 13.5mm profile, balancing perfect wrist presence with impressive resilience. Further adding to these watches' everyday wearability is the double dome sapphire crystal glass and the comfortable flat link metal bracelet, which perfectly fits the curve of the wrist thanks to the fine and flexible links.

Which brings us to the main event: the dial. Finished in a matte light beige or semi gloss black finish with contrasting black or light beige guilloche counters, depending on whether you go for the Panda or the Reverse Panda, these watches carry an immediately timeless and versatile aesthetic. And for those late night drives, the polished steel dauphine hour and minute hands and triangular markers on the railroad are coated with Super-LumiNova for perfect readability in the dark. If either of these timepieces have caught your eye, we recommend you act quick, because the first 200 units of each variant will be numbered with an engraved case back. Click the link below to preorder yours now!