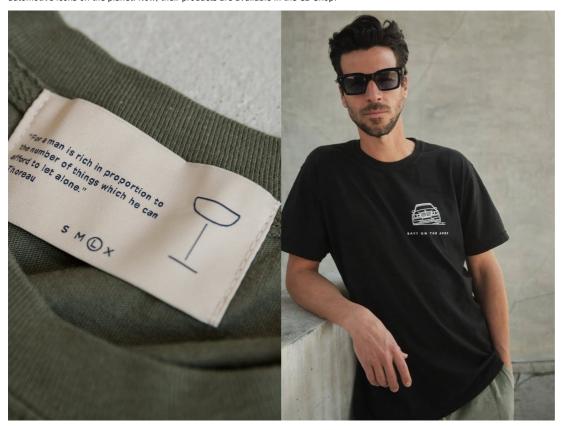

Their designs will compliment any outfit, with subtle branding on the left side of the chest that flows into a larger design to the rear. We also love the play on 'Easy on the Extras', where we spotted a skilfully designed outline of a Mercedes 190e DTM car grazing the kerb on two wheels with 'Easy on the Apex' below - cool right?