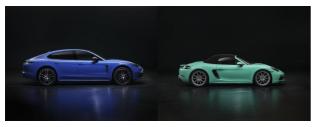

## Porsche is adding 160 cult colours to their Paint to Sample palette

**Lead**Maritime Blue, Rubystar Red, Mint Green - Porsche is reviving our favourite 1990s colours for their current model line-up. And that's not all...

Thanks to an expanded range of Paint to Sample and Paint to Sample Plus options, customers of the Porsche Exclusive Manufaktur can now chose from 160 new shades - many of them cult-classic colours. Now we are just waiting for that multi-colour 993 Carrera RS seat option for the *Sternrubin* 992 GT3 Touring of our dreams. Thanks, Porsche - that was just the splash of colour we needed on a grey Monday morning.