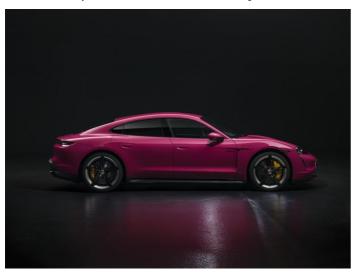

## Porsche is adding 160 cult colours to their Paint to Sample palette

**Lead**Maritime Blue, Rubystar Red, Mint Green - Porsche is reviving our favourite 1990s colours for their current model line-up. And that's not all...

Thanks to an expanded range of Paint to Sample and Paint to Sample Plus options, customers of the Porsche Exclusive Manufaktur can now chose from 160 new shades - many of them cult-classic colours. Now we are just waiting for that multi-colour 993 Carrera RS seat option for the *Sternrubin* 992 GT3 Touring of our dreams. Thanks, Porsche - that was just the splash of colour we needed on a grey Monday morning.