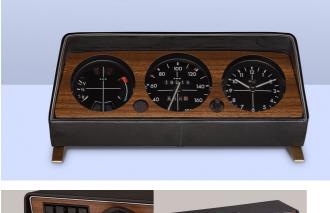

Paying homage to the stylish dashboards of the 60s and 70s, these analogue and digital clocks using the interiors from Opel, BMW, and Citroën make a great taking point. As well as telling you the time, they will conveniently wirelessly charge your smart phone. Who doesn't always need charge in the era of the smartphone?

## **BUY NOW**

And in such a digital age aren't these pieces just the perfect analogue addition to your home? Our favourite is the wild Citroën GSA unit. The French have always been famous for their forward-looking designs and the fun diagram of the car mixed with bold art deco numbers would look great in any stylish home.