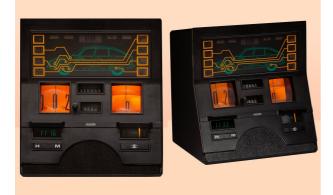

## **BUY NOW**

And in such a digital age aren't these pieces just the perfect analogue addition to your home? Our favourite is the wild Citroën GSA unit. The French have always been famous for their forward-looking designs and the fun diagram of the car mixed with bold art deco numbers would look great in any stylish home.