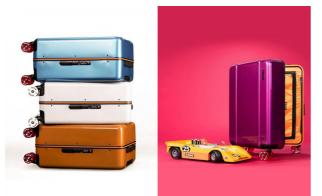

## Get your mojo back this Christmas with Floyd

Lead Get your mojo back this Christmas with Floyd's iconic travel cases on wheels and bold new weekender bags from the Classic Driver Shop.

Inspired by 1970s skateboarding culture and Venice Beach, Floyd's travel cases on wheels are the perfect travel companions for people who haven't given up on their inner teenager and their enthusiasm for good, honest, optimistic and authentic design. You can order your Floyd trolley or weekender from the Classic Driver Shop.

## **Our favourite Floyds**

Gallery

Source URL: https://www.classicdriver.com/en/article/travel/get-your-mojo-back-christmas-floyd © Classic Driver. All rights reserved.