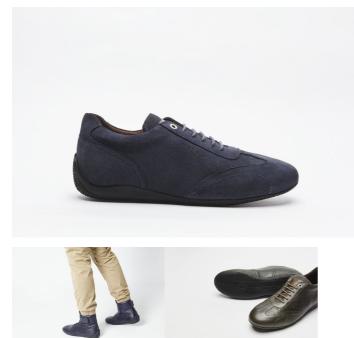

## Treat your pedals this Christmas with Vandel's latest driving shoes

Lead Order Vandel's made-to-order winter collection from the Classic Driver Shop in time for Christmas delivery. The hard part is trying to decide which ones to choose.

New colours, same great choice of three styles from a low top casual shoe to the full racer high top. Navy blue, military and green deer leather provide hard wearing winter driving options for those epic frozen lake drives. Oliva, Alpaca, Kenia and Prusia blue suede are perfect colours for those in sunnier climates. Perhaps a track day at Paul Ricard, before dashing down to the Côte d'Azur for dinner with friends. The timeless style of the Vandel range and bespoke made-to-order construction mean these are much more than just driving shoes. <u>Order before the 15th November from the Classic Driver Shop for Christmas delivery</u>.