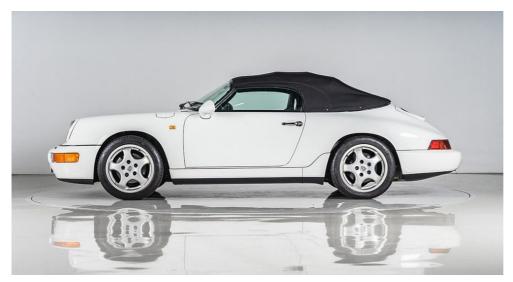

1964 Prince Skyline Sport, with its hand-crafted body designed by Michelotti and reminiscent of the Lancia coupés of the period. One of just 33 built, the car was exhibited at Villa d'Este in 2009.

Porsche collectors will certainly get their money's worth at BH Auctions' Tokyo Auction: two rare 911 Speedster are offered – a red G Series car and a white 964-generation example – in addition to an ultra-rare 1993 Porsche 911 Carrera RS NGT M003 Clubsport and a Ruf RT12. You can find the entire catalogue for the exciting collector car sale, taking place in Tokyo on 7–8 September, listed in the Classic Driver Market.