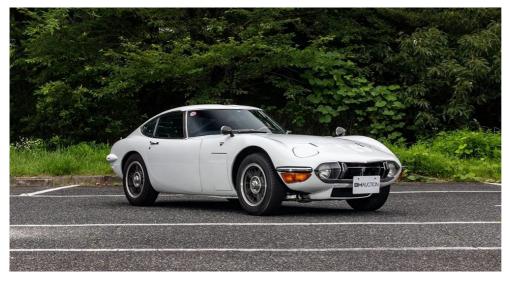

Elsewhere, we love the 1969 Toyota 2000GT in the extremely rare 'MF12L' configuration – one of just nine examples of a car known in collectors' circles as the 'Phantom 2000GT'. BH's car is the first of the few. Another Japanese rarity is the