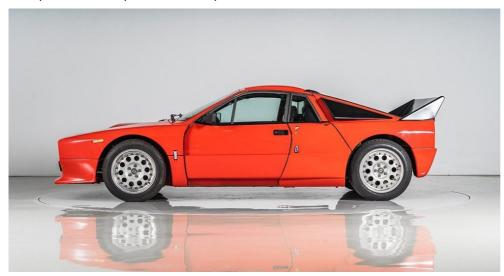

The Lancia 037 is certainly one of the collector car world's rising stars at the moment, so it's a real coup for BH Auctions that it has consigned the very first of the circa-217 Stradale versions for its Tokyo Auction on 8–9 September. Showing just 450km on the clock, the car stood immobile in Italy for a long time before it was exported to Japan and painstakingly restored over 18 years. Another car for connoisseurs of Italian automotive history is the 1965 Alfa Romeo Giulia Sprint GTA, which boasts matching numbers and a gorgeous Bertone-styled aluminium body.