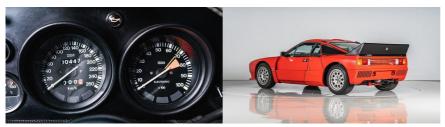

The Lancia 037 is certainly one of the collector car world's rising stars at the moment, so it's a real coup for BH Auctions that it has consigned the very first of the circa-217 Stradale versions for its Tokyo Auction on 8–9 September. Showing just 450km on the clock, the car stood immobile in Italy for a long time before it was exported to Japan and painstakingly restored over 18 years. Another car for connoisseurs of Italian automotive history is the 1965 Alfa Romeo Giulia Sprint GTA, which boasts matching numbers and a gorgeous Bertone-styled aluminium body.