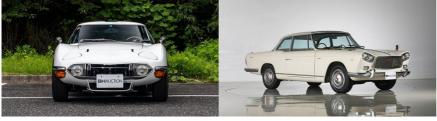

Elsewhere, we love the 1969 Toyota 2000GT in the extremely rare 'MF12L' configuration – one of just nine examples of a car known in collectors' circles as the 'Phantom 2000GT'. BH's car is the first of the few. Another Japanese rarity is the

1964 Prince Skyline Sport, with its hand-crafted body designed by Michelotti and reminiscent of the Lancia coupés of the period. One of just 33 built, the car was exhibited at Villa d'Este in 2009.

Porsche collectors will certainly get their money's worth at BH Auctions' Tokyo Auction: two rare 911 Speedster are offered – a red G Series car and a white 964-generation example – in addition to an ultra-rare 1993 Porsche 911 Carrera RS NGT M003 Clubsport and a Ruf RT12. You can find the entire catalogue for the exciting collector car sale, taking place in Tokyo on 7–8 September, listed in the Classic Driver Market.