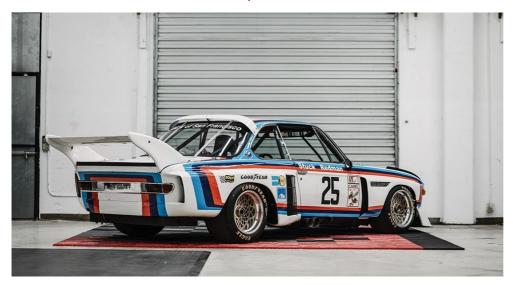

## Lead

At BMW, the 'Joy of Driving' doesn't traditionally end at the entrance to the racetrack, as these competitive motorsport machines from the Classic Driver Market proves...

Compact, fast and outstanding to drive – since the 1960s, BMW has produced some of the most competitive and evocative racing cars in motorsport history. In the Classic Driver Market, you'll currently find an eclectic selection of white, red and blue sports and touring cars, from a rally-ready BMW 2002 to full-fat IMSA saloons and legendary M1 Procars. These are our 10 favourites...