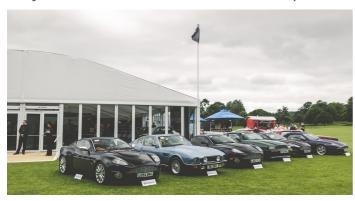

## Lead

Last weekend during the Aston Martin Owners' Club Spring Concours at the appropriately regal Englefield House, Bonhams held its annual singe-marque sale. Of the 36 cars offered, a 1965 DB5 Convertible led the way, selling for £886,300 inclusive of buyer's premium...

It was all change for the Bonhams Aston Martin Sale this year. Not only was the sale held away from Works in Newport Pagnell for the first time in 18 years, but also the catalogue itself was both smaller and filled with more affordable cars – just two lots broke the £500,000 barrier and eight of the 20 lots sold fetched below £100,000.