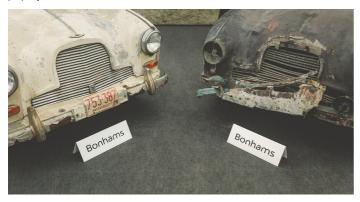

Notable no-sales included the 2017 Vantage GT8 Coupé, the 1970 DB6 MK2 Volante, and the 1973 V8 Series 2 Sports Saloon. However, Bonhams will have been pleased with the 1954 DB2/4 Mark II Drophead Coupé project (£225,500), 1958 DB MKIII Drophead Coupé (£393,500), and the 1980 V8 Volante Convertible (£163,900).