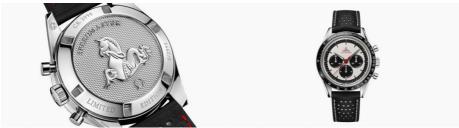

## Lead

In addition to the menacing Speedmaster Dark Side of the Moon Apollo 8, Omega has just revealed another limitededition Speedmaster — and it features a classic panda dial...

Limited to 2,998 pieces, the Omega Speedmaster CK 2998 'Panda' is a more elegant interpretation of the classic chronograph, directly inspired by a reference from 1959-10 years before the watch sealed itself into the annals of history by becoming the first timepiece to be worn on the moon. It's got a black ceramic bezel, a 39.7mm case, a black perforated leather strap, alpha-shaped hands, and, most notably, a panda-style dial. A wonderful embodiment of Omega's rich DNA, it'll cost 5,850 CHF when it goes on sale later this month.