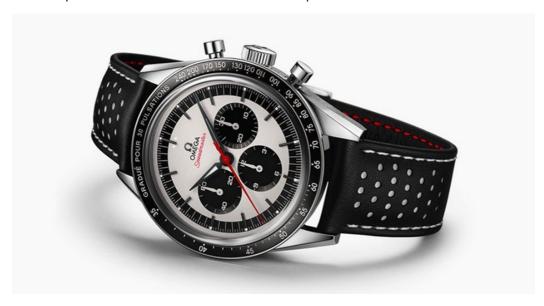

## Lead

In addition to the menacing Speedmaster Dark Side of the Moon Apollo 8, Omega has just revealed another limitededition Speedmaster — and it features a classic panda dial...

Limited to 2,998 pieces, the Omega Speedmaster CK 2998 'Panda' is a more elegant interpretation of the classic chronograph, directly inspired by a reference from 1959-10 years before the watch sealed itself into the annals of history by becoming the first timepiece to be worn on the moon. It's got a black ceramic bezel, a 39.7mm case, a black perforated leather strap, alpha-shaped hands, and, most notably, a panda-style dial. A wonderful embodiment of Omega's rich DNA, it'll cost 5,850 CHF when it goes on sale later this month.