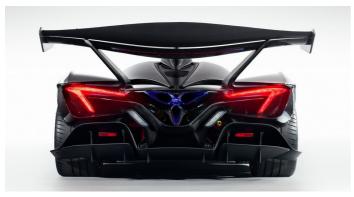

## More than myth

With a passion for automotive art, the connection between driver and car, and a bespoke and emotional driving experience, the creators of Apollo have turned their personal desires into reality with their all-new hypercar — the Intensa Emozione. Fitted with a 6.3-litre, naturally aspirated V12 and a six-speed Hewland pneumatic gearbox, the car has put out some impressive numbers: a 0-62mph time of 2.7 seconds, a top speed of 208mph, and an overall output of 780bhp and 561ft-lb of torque. And if you're looking for more than performance, the design is just as impressive, with its sharp angles, see-through panels, gullwing doors, and a leather and carbon interior. Apollo will be making only 10 units, and at over €2m a piece, these intense emotions sure come at a price — maybe Plutus could help us out...