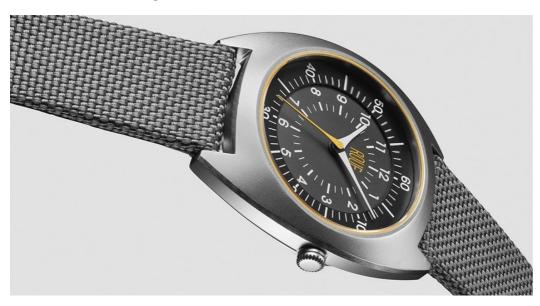

## **Timeless timepiece**

Distilling the influence of aesthetics from such a wide range of design greats into a fresh and coherent product is no easy task, but Alex lervolino's passions have come together in Roue Watch in fine form. Although models vary, from the minimalist CAL to the racy CHR, among others, each variant is united in their mix of form and function. Featuring Japanese-made quartz movements, stainless-steel cases, sapphire crystals, two straps, 50-metre water resistance, and two-year warranties for as little as 135 euros, Roue watches are a sure-fire way to get some timeless designs on your wrist at an obtainable price point. You can find the entire range in the Classic Driver Market now.