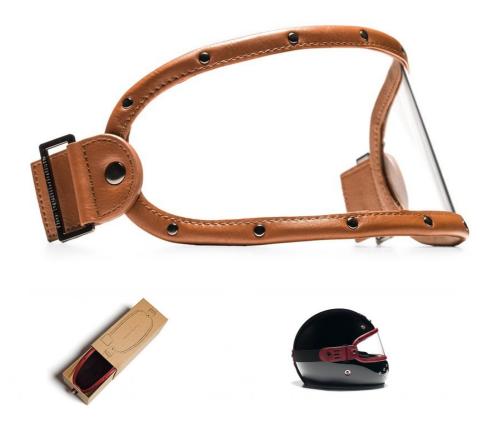

## Lead

Within the style-conscious café racer scene, form often takes precedence over function, but these gorgeous visors from the Equilibrialist are something different...

## **Crystal clear**

Available with clear or tinted lenses, each visor is handmade and designed to fit the super stylish helmets of Ruby, Nexx, and Biltwell. Available in a variety of strap colours to match your bike, the high-strength polycarbonate and anti-fog, anti-scratch coating of these visors offer total clarity to see the stunning vistas and, more importantly, admiring glances of passers-by. Not just a practical investment, but also the perfect finishing touch to your curated custom bike set-up...

Photos: The Equilibrialist

**Gallery** 