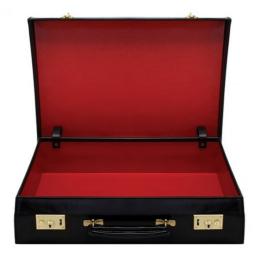

## **Swaine Adeney Bond Attache**

You can use <u>this special issue case</u> from Swaine Adeny, the makers of James Bond's attaché, to carry around those frivolous gadgets you'll no doubt receive this Christmas.