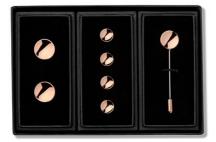

### **Alice Made This Copper Gift Set**

Stocked by Manchester's burgeoning 100% British menswear brand, Private White, this handmade gift set from Alice Made This features copper cufflinks, shirt studs and a lapel pin – foolproof additions to any outfit over the festive period.