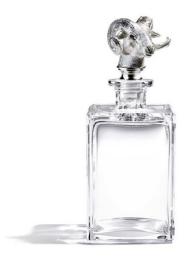

### **Asprey Ram Head Decanter**

Proudly topped by a sterling silver ram's head stopper, <u>this artisanal masterpiece from Asprey</u> is worthy of the finest single malt. Who doesn't love a nightcap over Christmas?