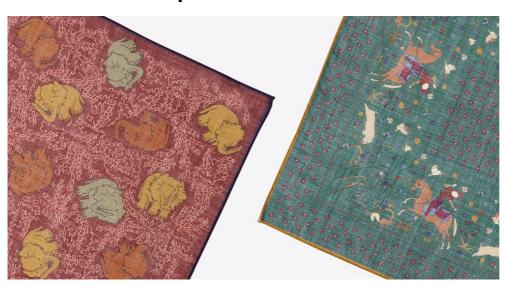

### **Drake's Pocket Squares at Trunk Clothiers**

When it comes to style, the devil is in the details. The perfect finishing touch to your Christmas-day outfit, these pocket squares are hand-rolled in the capital.