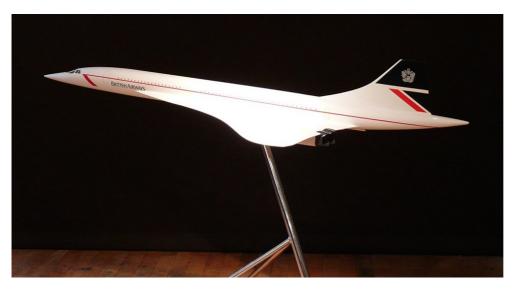

### Scale model Concorde from Bentleys Antiques Shop

Resplendent in full period British Airways livery, this 1:36 scale model of the legendary Concorde is sure to make any aviation enthusiast break the sound barrier when they open it. Working out the best way to go about wrapping it is up to you, however.