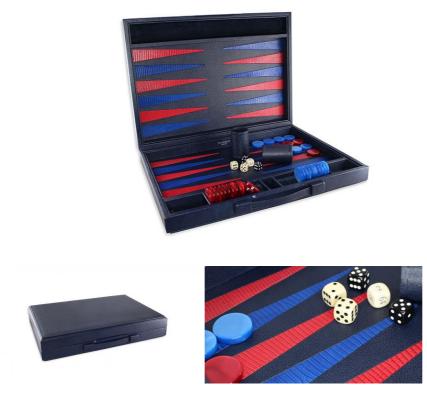

### **Backgammon Set by Pickett**

Take a jaunt to Burlington Gardens for <u>this handmade backgammon set</u>, and you'll be guaranteed hours of fireside entertainment with your family this Christmas.