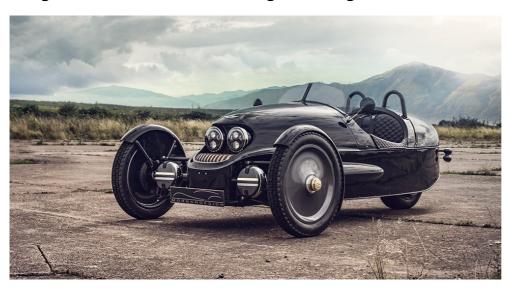

#### Morgan EV3 UK1909 and Selfridges driving kit

Make your New Year's resolution to be both more eco-friendly and stylish, with <u>the zero-emission Morgan 3 Wheeler and its accompanying bespoke British accessories kit</u> from London's historic department store, Selfridges.