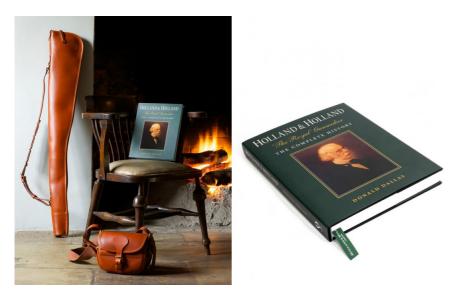

#### **Holland & Holland Christmas Gift Set**

From the go-to shooting store in London, this Holland & Holland gift set includes a cartridge carrier, a shotgun sleeve and a book about the history of the Royal gunmaker.