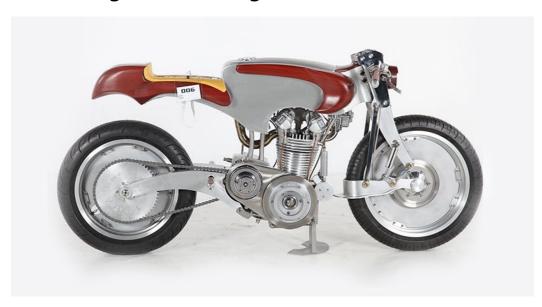

#### Lead

The fabulously toy-like 'Alcatraz 521' from North Coast Custom in Italy was built entirely from scratch – a feat that earned it fifth place at this year's AMG bike-building World Championships...

## Something from nothing

Because everything on this bike (save for the tyres and some wiring) was handcrafted by North Coast Custom's founder Francesco and his team from scratch, the decision was taken to retain the natural machined-steel finish, accentuating the hand-carved wooden fuel tank, tail and headlight and making the whole thing look like a life-size toy. And if you're wondering from where the 'Alcatraz' name originates, Francesco's date of birth is the same as the day famous escapee Frank Morris checked into the legendary island prison.