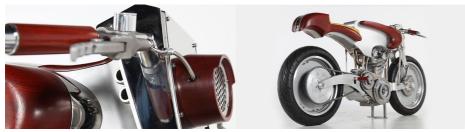

## Something from nothing

Because everything on this bike (save for the tyres and some wiring) was handcrafted by North Coast Custom's founder Francesco and his team from scratch, the decision was taken to retain the natural machined-steel finish, accentuating the hand-carved wooden fuel tank, tail and headlight and making the whole thing look like a life-size toy. And if you're wondering from where the 'Alcatraz' name originates, Francesco's date of birth is the same as the day famous escapee Frank Morris checked into the legendary island prison.