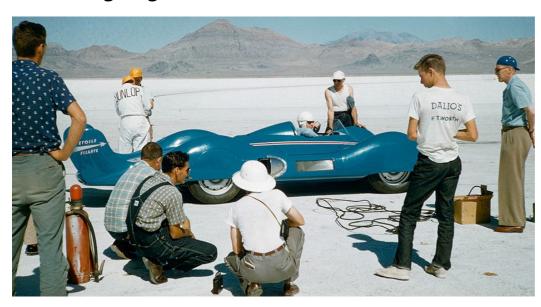

## Here we go again...

When the turbine-powered *Étoile Filante* (translated as 'shooting star') peaked at 192mph on the world-famous Bonneville Salt Flats in September 1956, Renault broke not one, but *four* world records, two of which still stand to this day. The French auto giant's Classic division marked the occasion's 60th anniversary by returning to Bonneville with the streamlined speed-machine, and a specially modified Dauphine in which Nicolas Prost set a new class record at 76.5mph.