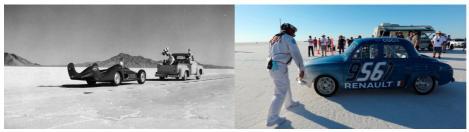

## Here we go again...

When the turbine-powered *Étoile Filante* (translated as 'shooting star') peaked at 192mph on the world-famous Bonneville Salt Flats in September 1956, Renault broke not one, but *four* world records, two of which still stand to this day. The French auto giant's Classic division marked the occasion's 60th anniversary by returning to Bonneville with the streamlined speed-machine, and a specially modified Dauphine in which Nicolas Prost set a new class record at 76.5mph.