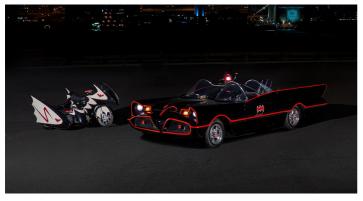

## Holy Smokes, Batman!

Built in period and owned by the legendary Hollywood car-creator George Barris, this Batmobile is identical to those that starred in the cult-classic 1960s television interpretation of Batman. Based on the Lincoln Futura, it's teeming with gadgets to help Batman police Gotham City, such as a 'Batphone', a 'Batchute' and a 'Detect-a-scope'. All you'll need to find is an awe-inspiring outfit and your very own Robin to accompany you on your missions. Remember, your enemies won't share your compassion, but they will be mighty envious about your car.