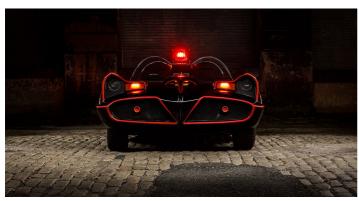

## Here is your new Batmobile, Master Bruce...

Lead Are you struggling in the fight against evil in your city? Why not show those pesky criminals who's boss with this original 1966 Batmobile?

## Holy Smokes, Batman!

Built in period and owned by the legendary Hollywood car-creator George Barris, this Batmobile is identical to those that starred in the cult-classic 1960s television interpretation of Batman. Based on the Lincoln Futura, it's teeming with gadgets to help Batman police Gotham City, such as a 'Batphone', a 'Batchute' and a 'Detect-a-scope'. All you'll need to find is an awe-inspiring outfit and your very own Robin to accompany you on your missions. Remember, your enemies won't share your compassion, but they will be mighty envious about your car.