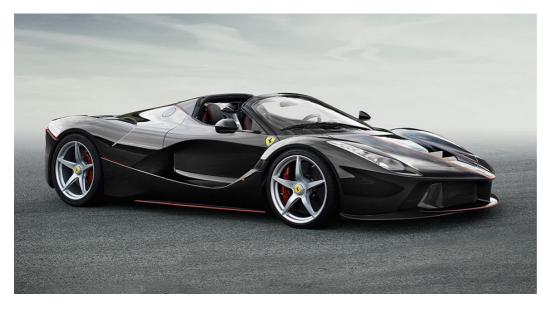

## Lead

It was only a matter of time before Ferrari confirmed the rumours that had been circulating for so many months. A limited edition drop-top LaFerrari will make its debut at the Paris Motor Show in October, not that you'll be able to buy one – the undisclosed production run is completely sold out...

## Horse whispering

Talk about ways to steal someone's thunder – no sooner had <u>Aston Martin revealed its radical AM-RB 001 hypercar</u> than Ferrari chose to finally lift the lid on its worse-kept secret – the convertible LaFerrari. The illustrious Modenese marque is remaining tight-lipped about details such as the car's name and the number that will be produced, but it has confirmed that it will feature both removable carbon-fibre and soft tops, and boast identical performance figures to the 950bhp coupé thanks to extensive strengthening of the chassis and honing of the aerodynamics.