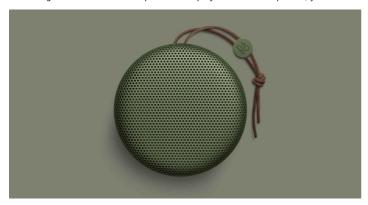

Weighing just 600g and small enough to sit in the palm of your hand, the Beoplay A1 is an exercise in sleek design and packaging. Its cool-to-the-touch rounded aluminium grille sits atop a durable polymer base, which houses the powerful 30W and 140W drivers and amplifiers. There's a reported 24 hours of battery life, too, which should prove useful on those long summer days, whether you're hiking in Yosemite or poolside in St. Tropez.