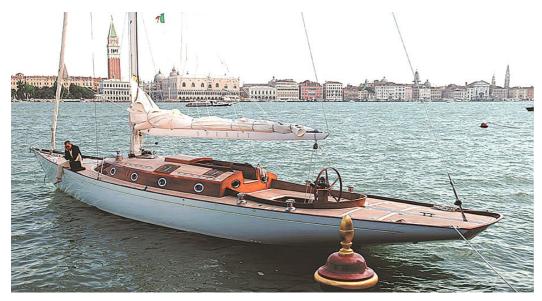

## Lead

Built specifically to star in the 2005 James Bond thriller Casino Royale, this 54-foot mahogany sailing yacht is currently for sale....

James Bond (Daniel Craig) and his beloved Vesper Lynd (Eva Green) sailed aboard this beautiful yacht in *Casino Royale*, along the Grand Canal into Venice. It was the first yacht of this type to sail on the canal in over 300 years; a momentous feat only possible after the mast was deconstructed in order to pass under a bridge.

It was built entirely by hand at <u>Spirit Yachts</u> in the UK, and comprises two double cabins (both with en-suite bathrooms), a spacious living area and, most obviously, a classically elegant mahogany topside and several teak decks, ideal for lounging in the sunshine. Since starring in the film, it's been treated to a complete refit, and *Soufrière* (as it's now been christened) is now being offered for sale during the <u>London On-Water Show</u> at St. Katharine Docks from 4-7 May 2015. If you'd like to take the helm of this fabulous yacht and follow in the wake of 007 with your partner, we can think of few more elegant – and appropriate – vessels on which to do so. We're certain that your ending would be happier than that Bond himself endured...