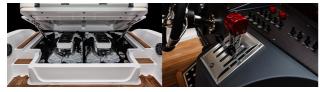

## Smoke on the water

Revealed at the Miami International Boat Show last week, this striking speedboat was built by the Cigarette Racing Team in collaboration with Mercedes-AMG, from whose new GT3 racer it took direct inspiration. Thanks to its dynamic design and *two* 1100HP Mercury engines, it's capable of hitting more than 100mph. Other notable features include a marine-grade leather interior, a complete teak wood floor, and the latest navigation and audio systems from Garmin and Cigarette. Just like the Mercedes-AMG GT3 gentleman's racer, the Cigarette 41' SD GT3 provides an accessible route into one of the most extreme forms of sailing.