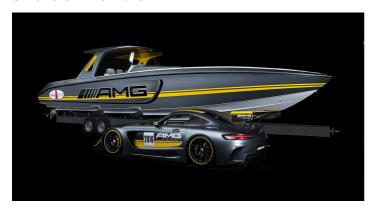

#### Lead

Inspired by the Mercedes-AMG GT3, the new 41' SD GT3 is the Cigarette Racing Team's most powerful 'open performance' boat to date...

## Smoke on the water

Revealed at the Miami International Boat Show last week, this striking speedboat was built by the Cigarette Racing Team in collaboration with Mercedes-AMG, from whose new GT3 racer it took direct inspiration. Thanks to its dynamic design and *two* 1100HP Mercury engines, it's capable of hitting more than 100mph. Other notable features include a marine-grade leather interior, a complete teak wood floor, and the latest navigation and audio systems from Garmin and Cigarette. Just like the Mercedes-AMG GT3 gentleman's racer, the Cigarette 41' SD GT3 provides an accessible route into one of the most extreme forms of sailing.