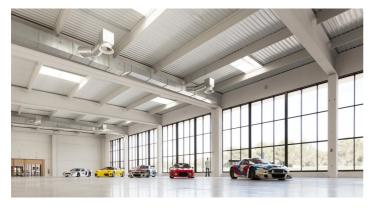

## This new race centre caters to the historic car owner's every need

**Lead**Situated alongside the Mistral Straight at Paul Ricard, the SRO Race Centre by MMC provides historic car owners with a hub from which to enjoy their cars in a stress-free environment...

Conceived by Michel Mhitarian, Stéphane Ratel and Olivier Lyonnet, the SRO Race Centre aims to remove the stress from historic car ownership by offering storage, maintenance and repairs, plus track-day organisation, all from a fantastic new facility at the revered Paul Ricard Circuit at Le Castellet.