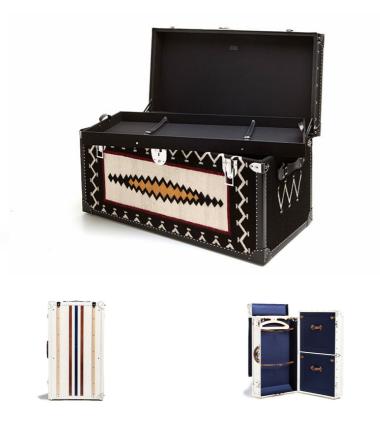

## Italian luggage, Indian pattern

Leather trunks might not be the most practical form of luggage, but rarely can you transport your belongings around the world more stylishly. The Italian luggage brand has now reinterpreted its most elegant suitcases with a range of stripes, Navajo motifs, and intriguing colour splatter designs – the latter known simply as "edgy art".