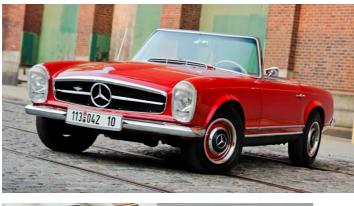

### **Outer and inner values**

From 1963 to 1971, Mercedes-Benz sold some 50,000 <u>SL Pagodas</u> with ease. The success of the luxury roadster can be partly attributed to Paul Bracq's striking design – the W113 (as it was internally known) was much more muscular than its forebears, the 190 and 300 SLs, and clever packaging meant much more usable space in the cabin. Add in the solid and powerful direct-injection straight-six engine, disc brakes and elaborate suspension system utilising gas-pressure dampers, and you had a sporty yet surprisingly comfortable cruiser.