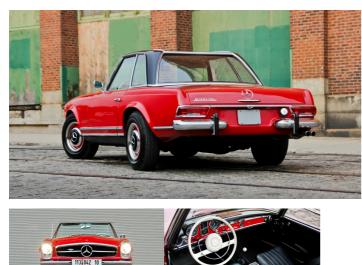

### **Outer and inner values**

From 1963 to 1971, Mercedes-Benz sold some 50,000 <u>SL Pagodas</u> with ease. The success of the luxury roadster can be partly attributed to Paul Bracq's striking design – the W113 (as it was internally known) was much more muscular than its forebears, the 190 and 300 SLs, and clever packaging meant much more usable space in the cabin. Add in the solid and powerful direct-injection straight-six engine, disc brakes and elaborate suspension system utilising gas-pressure dampers, and you had a sporty yet surprisingly comfortable cruiser.