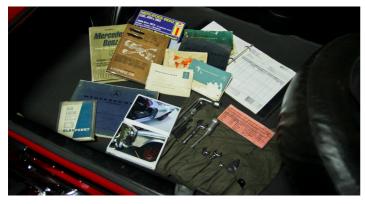

## Prices from ...?

Cars are plentiful, particularly in the German market, but the challenge is in finding the best car at the right price. Values vary drastically – more so than with many other \[page\] similarly priced classics – and you can spend anything from 60,000 to 100,000 euros (and more) for a 'good' car. Mercedes-Benz specialists <u>Brabus</u> will even restore a Pagoda to <u>as-new condition</u> for you, but expect to pay upwards of 250,000 euros. With the exception of these 'new' cars, as with any other classic, the more original the better. "Pagodas with rare colour combinations often fetch higher prices," adds Krzykowski. Those planning to buy would do well to have an expert on hand.