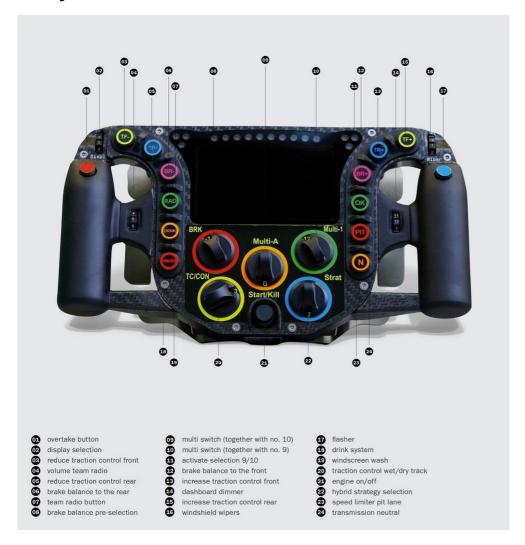

#### Lead

Although the 'Start/Kill' button in the centre might suggest otherwise, this wheel does not belong in the cockpit of a fighter jet, rather the cockpit of Porsche's 919 Hybrid prototype racer...

### Many buttons for the win

This interesting illustration, recently published by Porsche, explains what each of those countless buttons actually does, including the aforementioned 'Kill' switch (nope, not for eliminating competitors but merely cutting the engine). With roadlegal performance-car steering wheels becoming more and more advanced, we wonder whether we might see 'reduce traction control rear' or an automated drink system filter their way into production Porsches of the future.