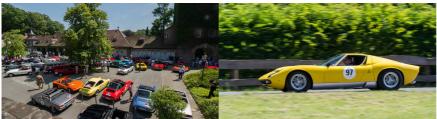

#### Lead

While the rare classics in the Schloss Bensberg concours d'elegance remained on static display, the participants in the Rallye Historique headed off on a competitive jaunt. We've compiled our favourite shots from the rally, which comprised numerous classic cars spanning six decades...

## **Carving through the Bergisches Land**

A total of 116 teams started the 2014 Schloss Bensberg Classics Rallye Historique on Saturday, before making their way through the picturesque Bergisches Land. Driving skills were tested, as was reliability in the stifling heat but, at the finish line, it was the team of Steffens/Steffens who took overall victory, piloting their 1960 Jensen 541S.