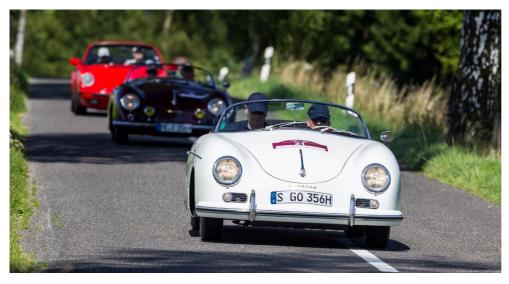

#### Lead

While the rare classics in the Schloss Bensberg concours d'elegance remained on static display, the participants in the Rallye Historique headed off on a competitive jaunt. We've compiled our favourite shots from the rally, which comprised numerous classic cars spanning six decades...

## **Carving through the Bergisches Land**

A total of 116 teams started the 2014 Schloss Bensberg Classics Rallye Historique on Saturday, before making their way through the picturesque Bergisches Land. Driving skills were tested, as was reliability in the stifling heat but, at the finish line, it was the team of Steffens/Steffens who took overall victory, piloting their 1960 Jensen 541S.