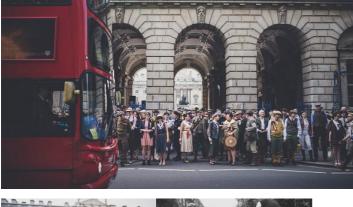

#### The power of the pedal

Six years on and the rally shows no sign of suspending its pedaling power, as all 500 tickets for the event sold out in 90 seconds. The assembly of riders set off from the beautiful courtyard of Somerset House, donned in everything from flat caps to feather hats, and began its journey across the city. The tweed-clad group gained the attention of hundreds of tourists and commuters alike, the riders gladly smiling and waving at the bystanders.