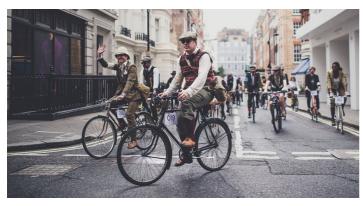

#### Lead

The tinkling sound of bicycle bells permeated the warm air of central London last Saturday as the 6th annual Tweed Run flowed through the streets of the city and, quite frankly, had a jolly grand time along the way!

#### The power of the pedal

Six years on and the rally shows no sign of suspending its pedaling power, as all 500 tickets for the event sold out in 90 seconds. The assembly of riders set off from the beautiful courtyard of Somerset House, donned in everything from flat caps to feather hats, and began its journey across the city. The tweed-clad group gained the attention of hundreds of tourists and commuters alike, the riders gladly smiling and waving at the bystanders.