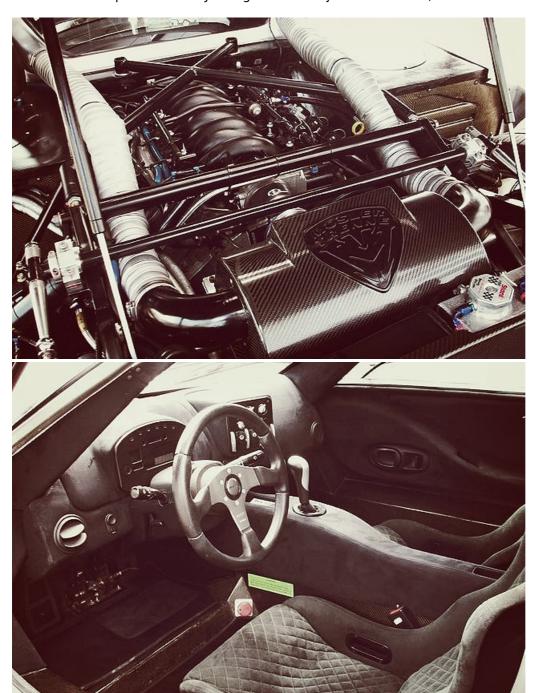

The colossal pulling power produced by the 5.7-litre engine (borrowed from the Corvette Z06) is obvious, but when you consider its installation in a car that weighs less than 1,000kg, it seems all the more remarkable. This 2010 example is currently being offered for just under £120,000.