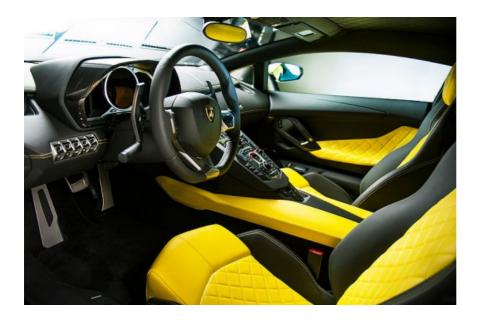

Inside it's a similar story, with yellow accents, piping and stitching contrasting with the black leather throughout.