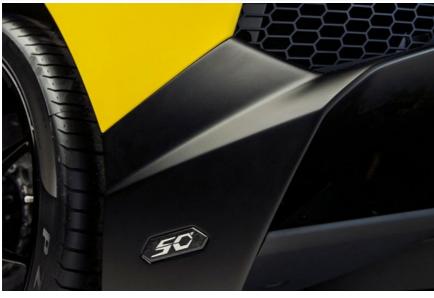

As its name suggests, the Anniversario's power has been increased to 720HP (710bhp) over the standard car's 700HP.

It has also been given a Veneno-inspired bodykit, and '50' badges to adorn the 'Giallo Maggio' paintwork.