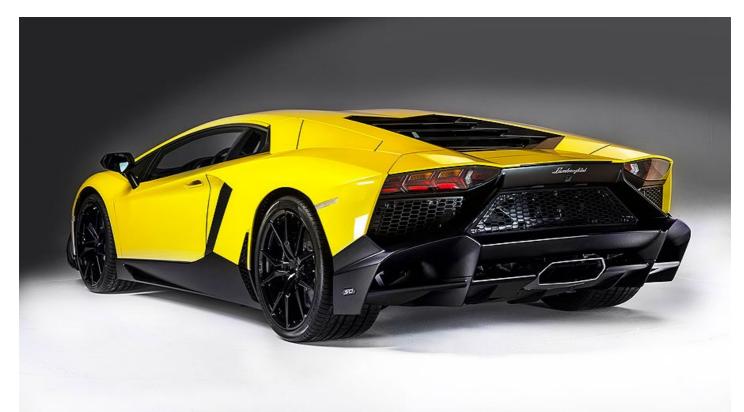

## Lead

Details have emerged of a new, more powerful Lamborghini Aventador, built to celebrate the marque's 50th anniversary...

The Aventador LP 720-4 50 Anniversario Edition will be limited to just 100 units, and will debut at the Shanghai Motor Show this weekend.

As its name suggests, the Anniversario's power has been increased to 720HP (710bhp) over the standard car's 700HP.

It has also been given a Veneno-inspired bodykit, and '50' badges to adorn the 'Giallo Maggio' paintwork.