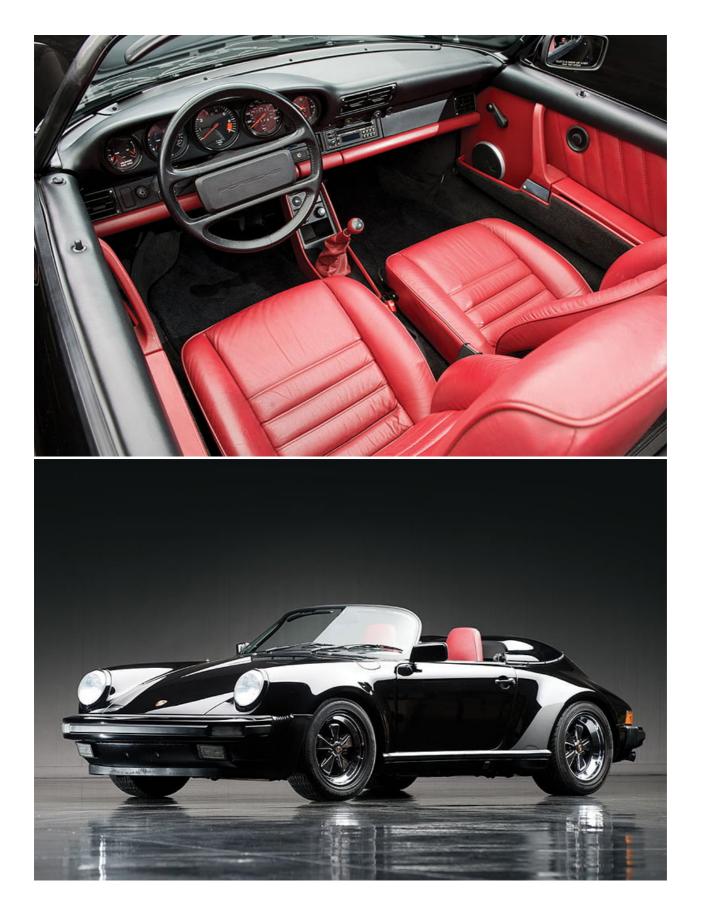

## 1989 Porsche 911 Speedster: USD 90,000 - 120,000

Porsche reprised its famous 'Speedster' name for the final G Series version of the 911. This car was an early version, built in 1989 and featuring the famous 'double hump' behind the front seats plus more steeply raked, cut-down windscreen.

This black car, with red hide, has covered just 15,767 miles since new.

further details on Lot 150 in the Classic Driver Marketplace >>

Making its debut at the 1969 Frankfurt Motor Show (as a 'GTS/4'), the convertible version of Ferrari's mighty 365 GTB/4 'Daytona' - always referred to as a 'Spider' - is the stuff of legend.