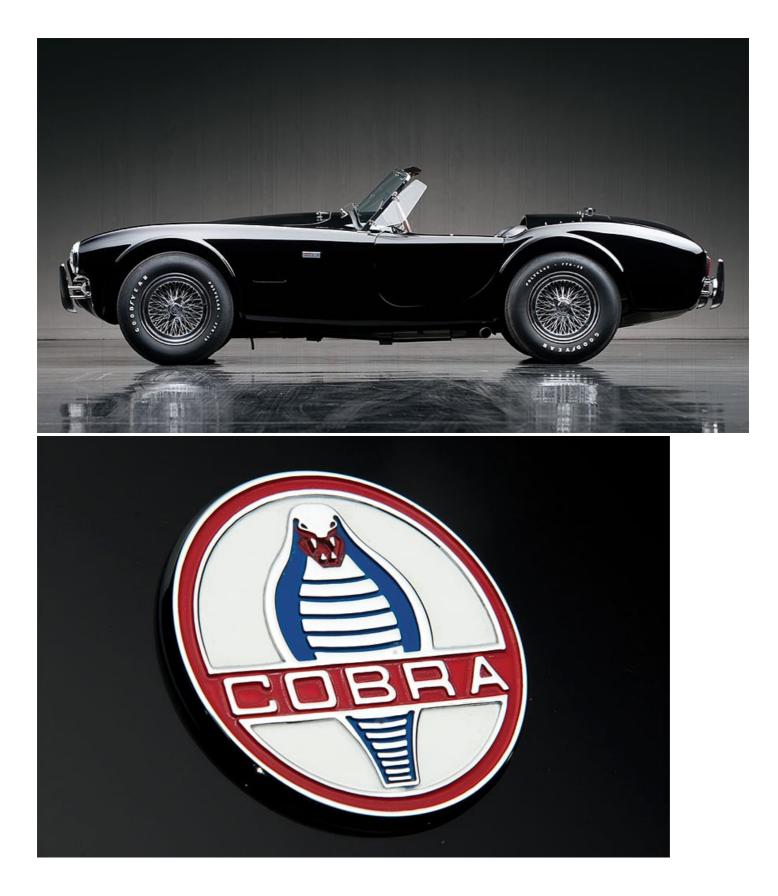

further details on Lot 148 in the Classic Driver Marketplace >>

1965 Shelby Cobra 289: USD 650,000 - 850,000

Who doesn't know the story of 1959 Le Mans winner Carroll Shelby and the creation of the eponymous company that married a dependable British chassis with simple, *barchetta* styling and an understressed, but massively powerful American V8?

Original Shelby Cobras, particularly those with the simple, no-frills bodywork and wire wheels you see here, are desirable cars. This Don Davis Collection car is listed in the World Registry of Cobras and GT40s, and comes with its original documentation, including Shelby and dealer invoices.

further details on Lot 112 in the Classic Driver Marketplace >>

**Related Links** 

You can view all entries in the forthcoming RM Auctions, 27 April 2013 Don Davis Collection sale in the Classic Driver Marketplace