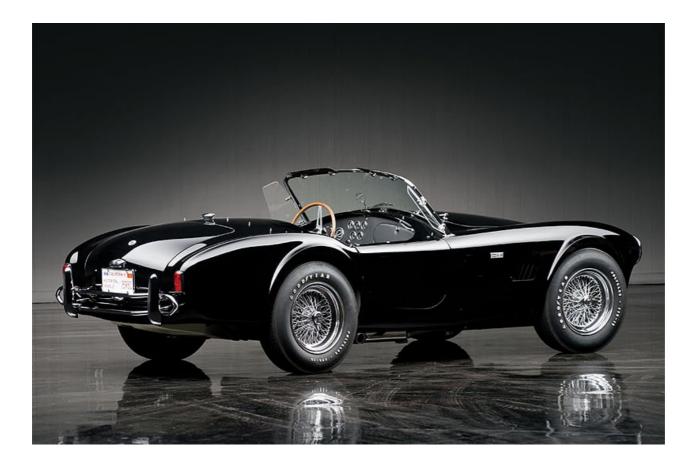

further details on Lot 148 in the Classic Driver Marketplace >>

1965 Shelby Cobra 289: USD 650,000 - 850,000

Who doesn't know the story of 1959 Le Mans winner Carroll Shelby and the creation of the eponymous company that married a dependable British chassis with simple, *barchetta* styling and an understressed, but massively powerful American V8?

Original Shelby Cobras, particularly those with the simple, no-frills bodywork and wire wheels you see here, are desirable cars. This Don Davis Collection car is listed in the World Registry of Cobras and GT40s, and comes with its original documentation, including Shelby and dealer invoices.

further details on Lot 112 in the Classic Driver Marketplace >>

**Related Links** 

You can view all entries in the forthcoming RM Auctions, 27 April 2013 Don Davis Collection sale in the Classic Driver Marketplace