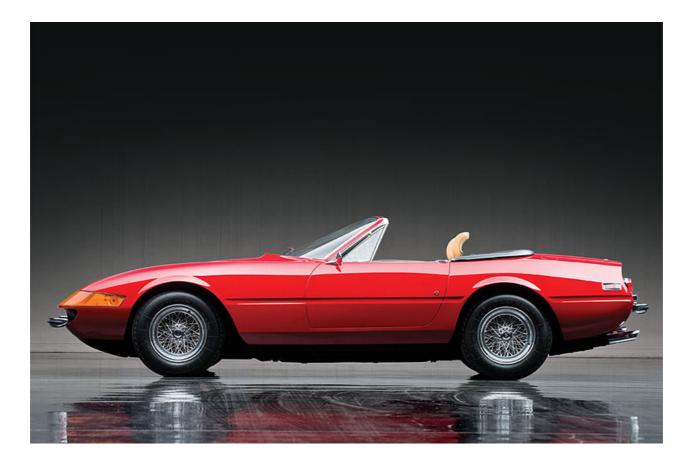

This black car, with red hide, has covered just 15,767 miles since new.

further details on Lot 150 in the Classic Driver Marketplace >>

Making its debut at the 1969 Frankfurt Motor Show (as a 'GTS/4'), the convertible version of Ferrari's mighty 365 GTB/4 'Daytona' - always referred to as a 'Spider' - is the stuff of legend.

Only a whisker over 120 'Daytona' Spiders were ever built, all but one bodied at Scaglietti and the vast majority were LHD cars. This one was delivered to the USA on July 17 1974 and shows just 21,077 miles on its odometer. Complete with Ferrari Classiche certification, the immaculate red-with-tan car was acquired by Don Davis around 2008.