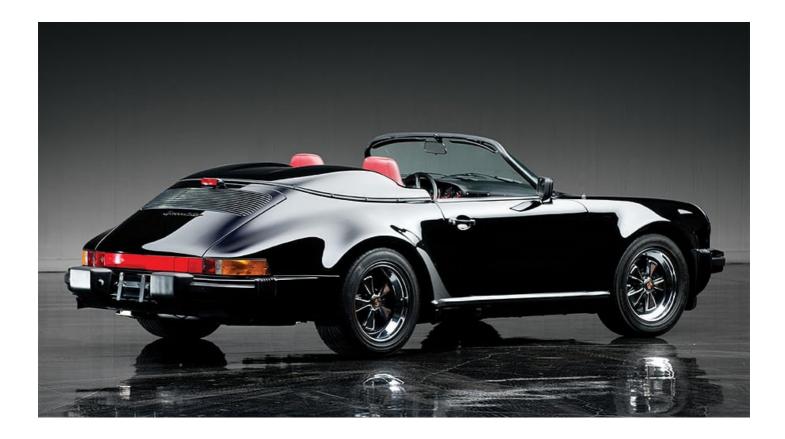

## 1989 Porsche 911 Speedster: USD 90,000 - 120,000

Porsche reprised its famous 'Speedster' name for the final G Series version of the 911. This car was an early version, built in 1989 and featuring the famous 'double hump' behind the front seats plus more steeply raked, cut-down windscreen.

This black car, with red hide, has covered just 15,767 miles since new.

further details on Lot 150 in the Classic Driver Marketplace >>

Making its debut at the 1969 Frankfurt Motor Show (as a 'GTS/4'), the convertible version of Ferrari's mighty 365 GTB/4 'Daytona' - always referred to as a 'Spider' - is the stuff of legend.