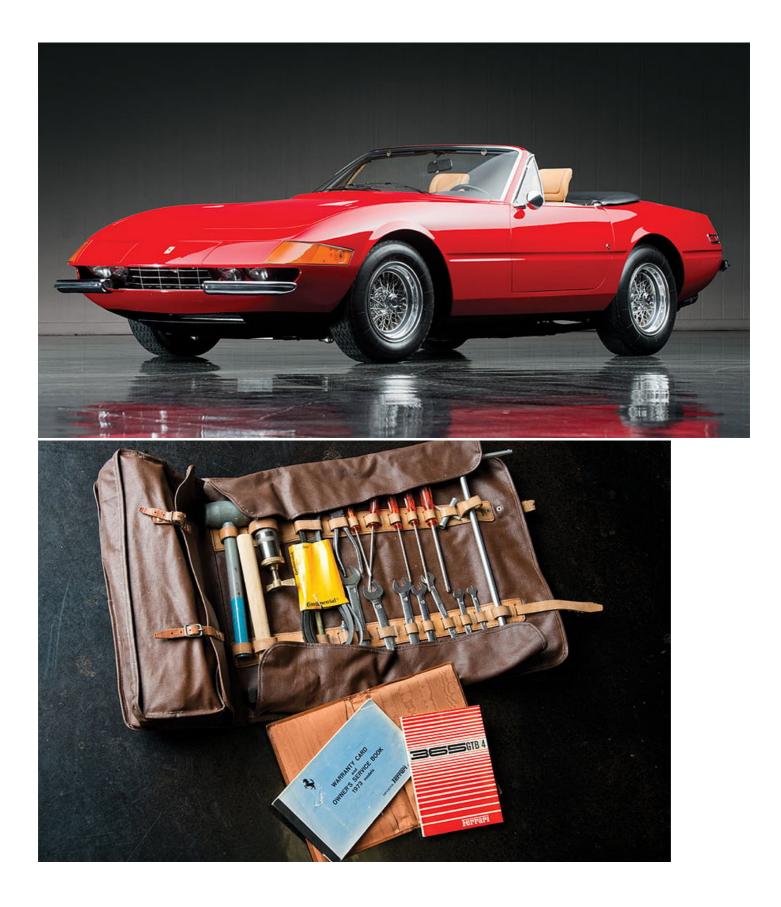

This black car, with red hide, has covered just 15,767 miles since new.

further details on Lot 150 in the Classic Driver Marketplace >>

Making its debut at the 1969 Frankfurt Motor Show (as a 'GTS/4'), the convertible version of Ferrari's mighty 365 GTB/4 'Daytona' - always referred to as a 'Spider' - is the stuff of legend.

Only a whisker over 120 'Daytona' Spiders were ever built, all but one bodied at Scaglietti and the vast majority were LHD cars. This one was delivered to the USA on July 17 1974 and shows just 21,077 miles on its odometer. Complete with Ferrari Classiche certification, the immaculate red-with-tan car was acquired by Don Davis around 2008.