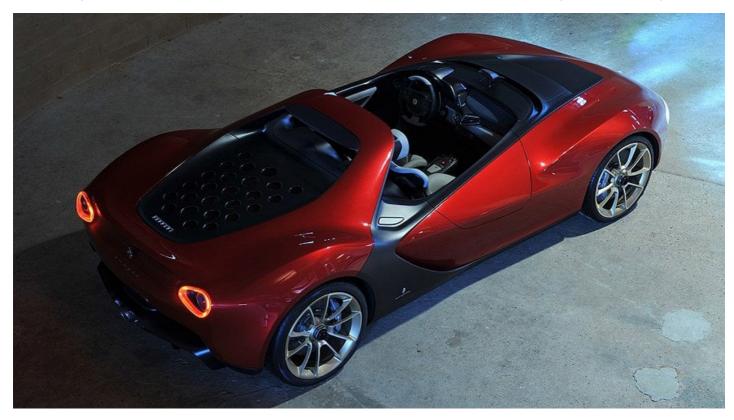

Pininfarina's design team has taken the chassis and powertrain from a 458, and cloaked it in a unique, barchetta-style body with no roof or windscreen. Like the <u>other Ferrari to debut at Geneva</u>, a great deal of thought has gone into the aerodynamics; the deflector ahead of the cockpit creates a 'virtual windscreen' to protect passengers from buffeting, while the roll bar doubles as a spoiler to create more downforce. Additionally, the dashboard-mounted rear-view mirror is said to divert turbulence away from the occupants.

As arguably the world's most famous design house, Pininfarina has ensured the car's styling puts form on a par with functionality. All 'technical' parts of the design (handles, fins and air intakes) have been confined to the dark areas of the car, leaving the two expansive red surfaces to retain clean, uninterrupted lines and elegant curvature. The latter is said to be inspired by the sports and racing cars of the 1960s; interestingly, the <u>LaFerrari</u> casts a nod to the sports prototypes of the same era – perhaps the two would make for the ideal fantasy pairing in your motor house.