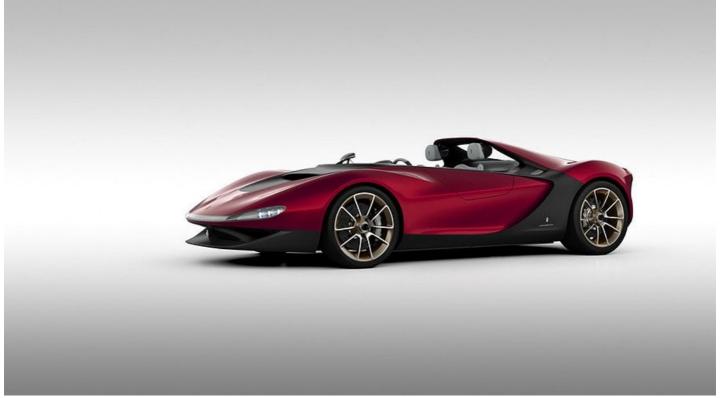

Pininfarina's design team has taken the chassis and powertrain from a 458, and cloaked it in a unique, barchetta-style body with no roof or windscreen. Like the <u>other Ferrari to debut at Geneva</u>, a great deal of thought has gone into the aerodynamics; the deflector ahead of the cockpit creates a 'virtual windscreen' to protect passengers from buffeting, while the roll bar doubles as a spoiler to create more downforce. Additionally, the dashboard-mounted rear-view mirror is said to divert turbulence away from the occupants.

As arguably the world's most famous design house, Pininfarina has ensured the car's styling puts form on a par with functionality. All 'technical' parts of the design (handles, fins and air intakes) have been confined to the dark areas of the car, leaving the two expansive red surfaces to retain clean, uninterrupted lines and elegant curvature. The latter is said to be inspired by the sports and racing cars of the 1960s; interestingly, the <u>LaFerrari</u> casts a nod to the sports prototypes of the same era – perhaps the two would make for the ideal fantasy pairing in your motor house.