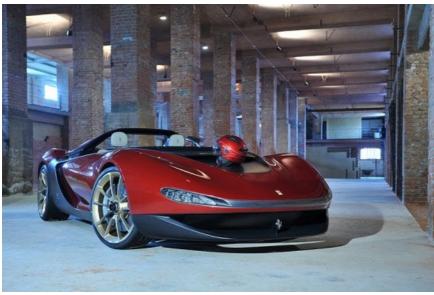

Pininfarina's design team has taken the chassis and powertrain from a 458, and cloaked it in a unique, barchetta-style body with no roof or windscreen. Like the <u>other Ferrari to debut at Geneva</u>, a great deal of thought has gone into the aerodynamics; the deflector ahead of the cockpit creates a 'virtual windscreen' to protect passengers from buffeting, while the roll bar doubles as a spoiler to create more downforce. Additionally, the dashboard-mounted rear-view mirror is said to divert turbulence away from the occupants.

As arguably the world's most famous design house, Pininfarina has ensured the car's styling puts form on a par with functionality. All 'technical' parts of the design (handles, fins and air intakes) have been confined to the dark areas of the car, leaving the two expansive red surfaces to retain clean, uninterrupted lines and elegant curvature. The latter is said to be inspired by the sports and racing cars of the 1960s; interestingly, the <u>LaFerrari</u> casts a nod to the sports prototypes of the same era – perhaps the two would make for the ideal fantasy pairing in your motor house.