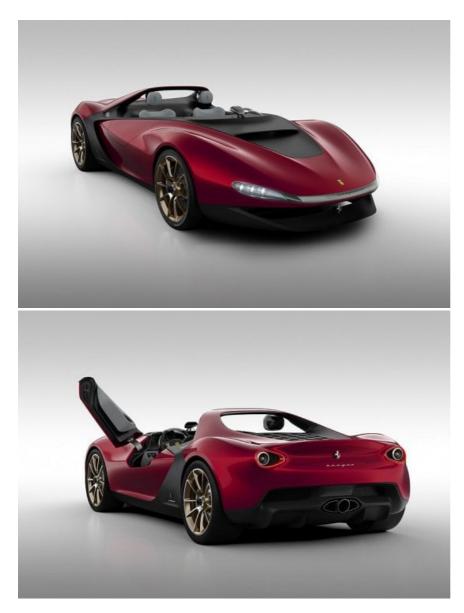

## Lead

Pininfarina is using the Geneva Motor Show to showcase its 'Sergio' concept: a one-off barchetta, based on a Ferrari 458 and built to commemorate the achievements of its late chairman...

The concept's aim is to "renew the spirit of the extraordinary achievements born from Sergio Pininfarina's pencil," achievements which encompass the likes of the Alfa Romeo Duetto, Bentley Azure and, of course, numerous Ferraris.

Pininfarina's design team has taken the chassis and powertrain from a 458, and cloaked it in a unique, barchetta-style body with no roof or windscreen. Like the <u>other Ferrari to debut at Geneva</u>, a great deal of thought has gone into the aerodynamics; the deflector ahead of the cockpit creates a 'virtual windscreen' to protect passengers from buffeting, while the roll bar doubles as a spoiler to create more downforce. Additionally, the dashboard-mounted rear-view mirror is said to divert turbulence away from the occupants.

As arguably the world's most famous design house, Pininfarina has ensured the car's styling puts form on a par with functionality. All 'technical' parts of the design (handles, fins and air intakes) have been confined to the dark areas of the car, leaving the two expansive red surfaces to retain clean, uninterrupted lines and elegant curvature. The latter is said to be inspired by the sports and racing cars of the 1960s; interestingly, the <u>LaFerrari</u> casts a nod to the sports prototypes of the same era – perhaps the two would make for the ideal fantasy pairing in your motor house.