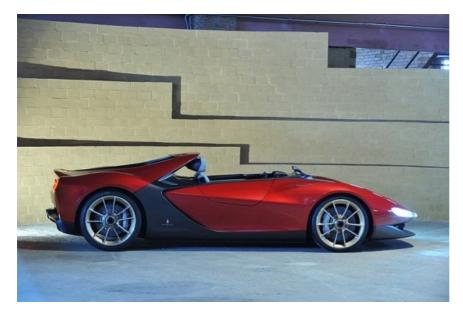

Pininfarina's design team has taken the chassis and powertrain from a 458, and cloaked it in a unique, barchetta-style body with no roof or windscreen. Like the <u>other Ferrari to debut at Geneva</u>, a great deal of thought has gone into the aerodynamics; the deflector ahead of the cockpit creates a 'virtual windscreen' to protect passengers from buffeting, while the roll bar doubles as a spoiler to create more downforce. Additionally, the dashboard-mounted rear-view mirror is said to divert turbulence away from the occupants.

As arguably the world's most famous design house, Pininfarina has ensured the car's styling puts form on a par with functionality. All 'technical' parts of the design (handles, fins and air intakes) have been confined to the dark areas of the car, leaving the two expansive red surfaces to retain clean, uninterrupted lines and elegant curvature. The latter is said to be inspired by the sports and racing cars of the 1960s; interestingly, the <u>LaFerrari</u> casts a nod to the sports prototypes of the same era – perhaps the two would make for the ideal fantasy pairing in your motor house.