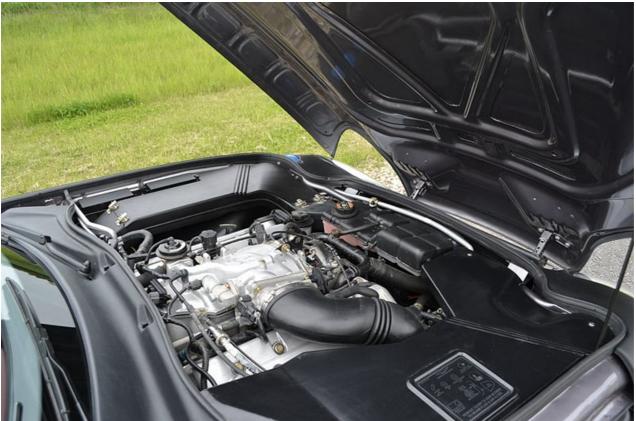

The SV-8 programme certainly started with a bang. Benefiting from £10m in investment funding, the distinctly styled convertible (by Howard Guy and Gary Doy) was built in Merseyside and launched at the 1998 British Motor Show. It was powered by a 4,601cc, 32-valve, four-cam, V8 Ford Mustang engine, producing 325bhp and promising to speed the car to 60mph in under five seconds and on to a top speed of 160mph.