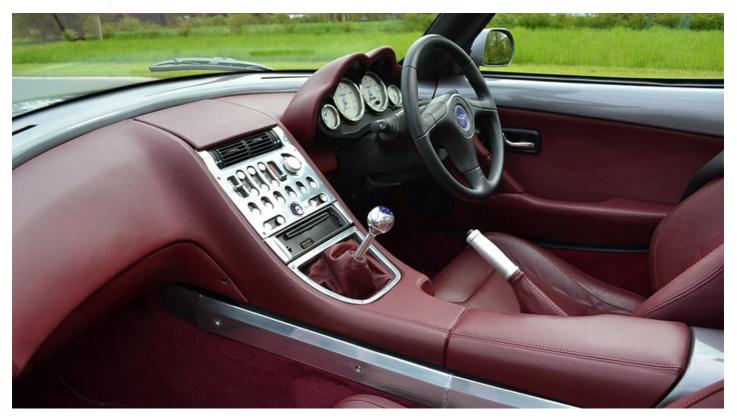

The SV-8 programme certainly started with a bang. Benefiting from £10m in investment funding, the distinctly styled convertible (by Howard Guy and Gary Doy) was built in Merseyside and launched at the 1998 British Motor Show. It was powered by a 4,601cc, 32-valve, four-cam, V8 Ford Mustang engine, producing 325bhp and promising to speed the car to 60mph in under five seconds and on to a top speed of 160mph.