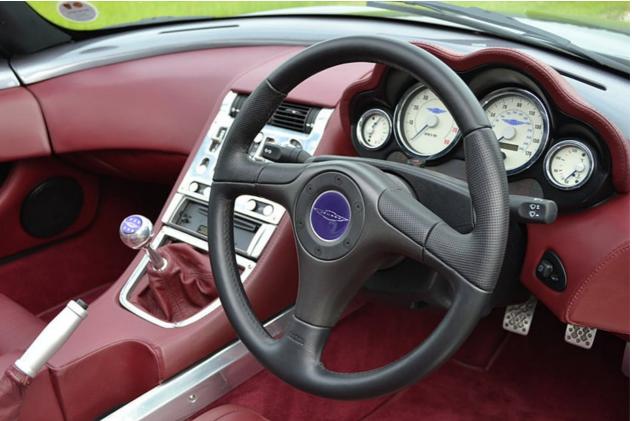

The SV-8 programme certainly started with a bang. Benefiting from £10m in investment funding, the distinctly styled convertible (by Howard Guy and Gary Doy) was built in Merseyside and launched at the 1998 British Motor Show. It was powered by a 4,601cc, 32-valve, four-cam, V8 Ford Mustang engine, producing 325bhp and promising to speed the car to 60mph in under five seconds and on to a top speed of 160mph.