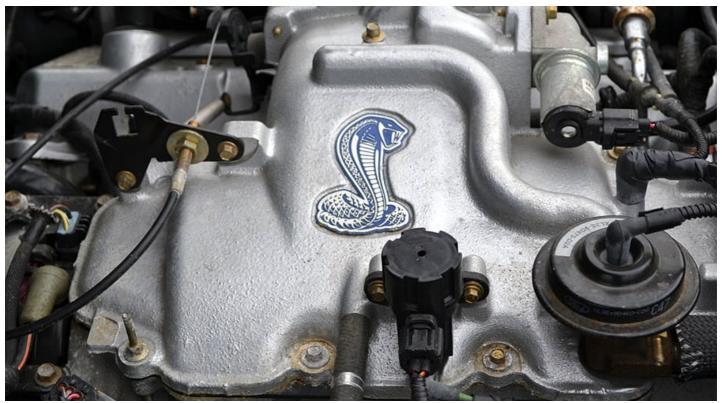

The SV-8 programme certainly started with a bang. Benefiting from £10m in investment funding, the distinctly styled convertible (by Howard Guy and Gary Doy) was built in Merseyside and launched at the 1998 British Motor Show. It was powered by a 4,601cc, 32-valve, four-cam, V8 Ford Mustang engine, producing 325bhp and promising to speed the car to 60mph in under five seconds and on to a top speed of 160mph.