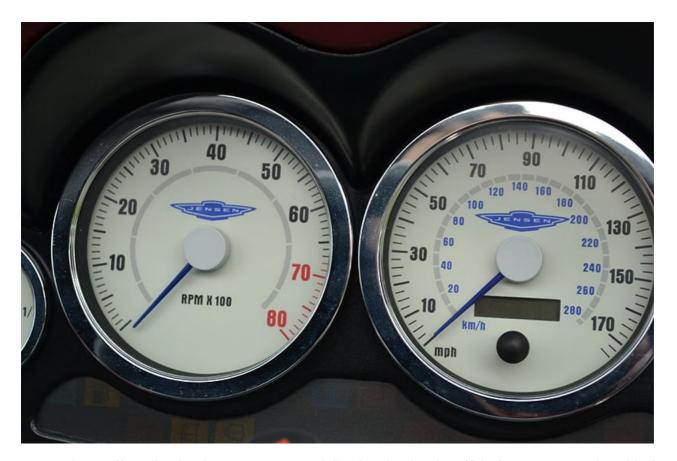

The SV-8 programme certainly started with a bang. Benefiting from £10m in investment funding, the distinctly styled convertible (by Howard Guy and Gary Doy) was built in Merseyside and launched at the 1998 British Motor Show. It was powered by a 4,601cc, 32-valve, four-cam, V8 Ford Mustang engine, producing 325bhp and promising to speed the car to 60mph in under five seconds and on to a top speed of 160mph.