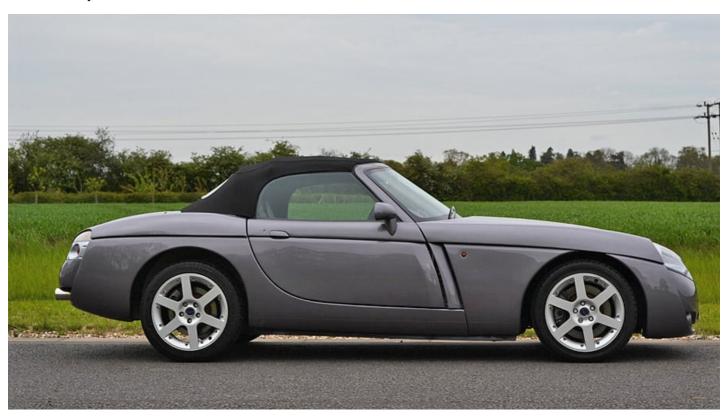

The SV-8 programme certainly started with a bang. Benefiting from £10m in investment funding, the distinctly styled convertible (by Howard Guy and Gary Doy) was built in Merseyside and launched at the 1998 British Motor Show. It was powered by a 4,601cc, 32-valve, four-cam, V8 Ford Mustang engine, producing 325bhp and promising to speed the car to 60mph in under five seconds and on to a top speed of 160mph.

Nowadays, the cars are a rare sight. But, for those truly seeking something different, why not consider this grey example from Hilton & Moss, a car registered in 2001 and available for the oh-so-reasonable sum of £34,950?