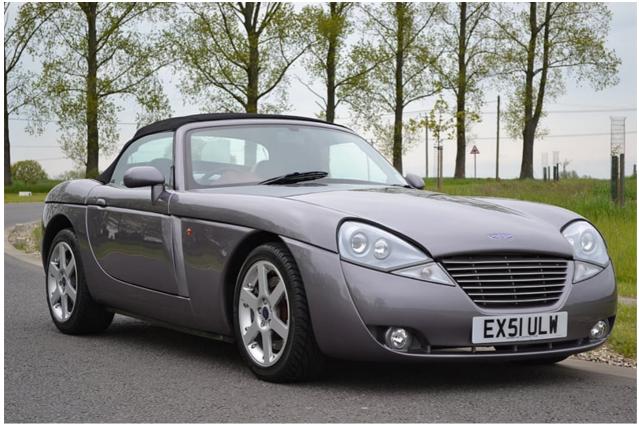

The SV-8 programme certainly started with a bang. Benefiting from £10m in investment funding, the distinctly styled convertible (by Howard Guy and Gary Doy) was built in Merseyside and launched at the 1998 British Motor Show. It was powered by a 4,601cc, 32-valve, four-cam, V8 Ford Mustang engine, producing 325bhp and promising to speed the car to 60mph in under five seconds and on to a top speed of 160mph.

Nowadays, the cars are a rare sight. But, for those truly seeking something different, why not consider this grey example from Hilton & Moss, a car registered in 2001 and available for the oh-so-reasonable sum of £34,950?