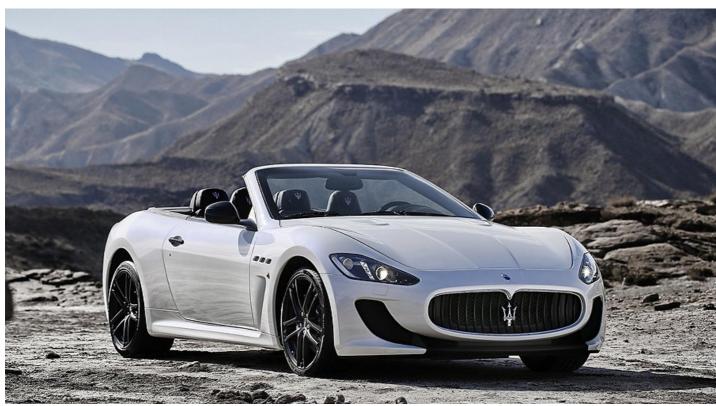

## Lead

Maserati has announced a seventh derivative of its GranTurismo: the GranCabrio MC. Based on the GranTurismo MC Stradale coupé unveiled in Paris two years ago, it's essentially a more focused version of the GranCabrio Sport.

It shares the same 4.7-litre V8 as its siblings, but emphasis has been put on giving the car 'sports characteristics derived from racing experience' – albeit without losing its touring abilities. That's why, while the MC Stradale coupé is a strictly two-seat affair, the GranCabrio MC has been allowed to retain its quartet of chairs.

Taking visual cues from the coupé (which in turn is said to be inspired by the Trofeo and GT4 racing models), the cabriolet has an aggressive front end and a new rear spoiler and bumper arrangement. Together, they not only improve aerodynamics, but also add an extra 48mm to the car's length.