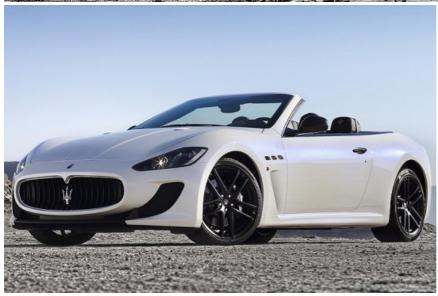

## Lead

Maserati has announced a seventh derivative of its GranTurismo: the GranCabrio MC. Based on the GranTurismo MC Stradale coupé unveiled in Paris two years ago, it's essentially a more focused version of the GranCabrio Sport.

It shares the same 4.7-litre V8 as its siblings, but emphasis has been put on giving the car 'sports characteristics derived from racing experience' – albeit without losing its touring abilities. That's why, while the MC Stradale coupé is a strictly two-seat affair, the GranCabrio MC has been allowed to retain its quartet of chairs.

Taking visual cues from the coupé (which in turn is said to be inspired by the Trofeo and GT4 racing models), the cabriolet has an aggressive front end and a new rear spoiler and bumper arrangement. Together, they not only improve aerodynamics, but also add an extra 48mm to the car's length.