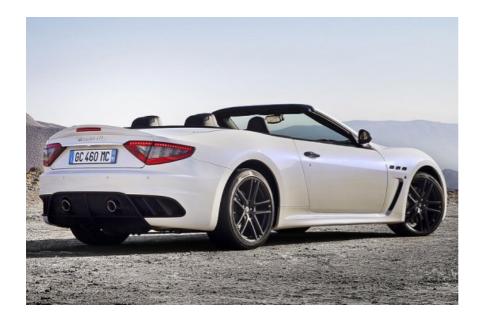

Taking visual cues from the coupé (which in turn is said to be inspired by the Trofeo and GT4 racing models), the cabriolet has an aggressive front end and a new rear spoiler and bumper arrangement. Together, they not only improve aerodynamics, but also add an extra 48mm to the car's length.