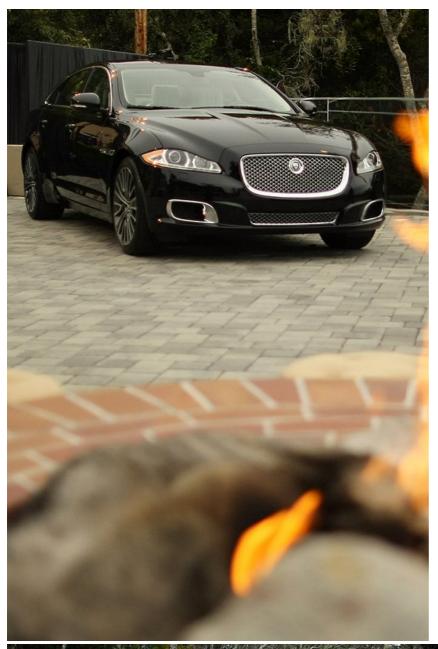

The reason for the party was to celebrate the North American premiere of the new <u>laguar XJL Ultimate</u>. But, despite numerous bunnies hopping around the luxury flagship, it was an ancient relative that snatched the limelight. Mad Men protagonist Don Draper summarised the starring 1963 E-type perfectly in an earlier episode of the retrospective series: "A man getting out of a Jaguar needs a cold shower..."