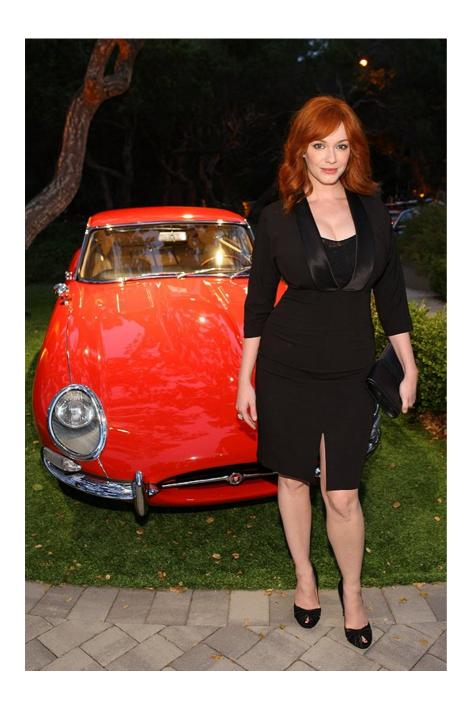

## Lead

Who's the curviest? Christina Hendricks or a lipstick-red Jaguar E-type? The two were brought together in front of the camera for a major storyline in Mad Men – and at Pebble Beach, they met once again at a private party jointly hosted by Jaguar and Playboy magazine.

The reason for the party was to celebrate the North American premiere of the new <u>laguar XJL Ultimate</u>. But, despite numerous bunnies hopping around the luxury flagship, it was an ancient relative that snatched the limelight. Mad Men protagonist Don Draper summarised the starring 1963 E-type perfectly in an earlier episode of the retrospective series: "A man getting out of a Jaguar needs a cold shower..."

Hendricks – who plays feisty Joan Holloway in the show – was one of the star guests at the party, and posed for photographs beside her curvaceous co-star. She said of the XJL Ultimate "It's a car you don't want to get out of – you'll never want to call shotgun in that car."