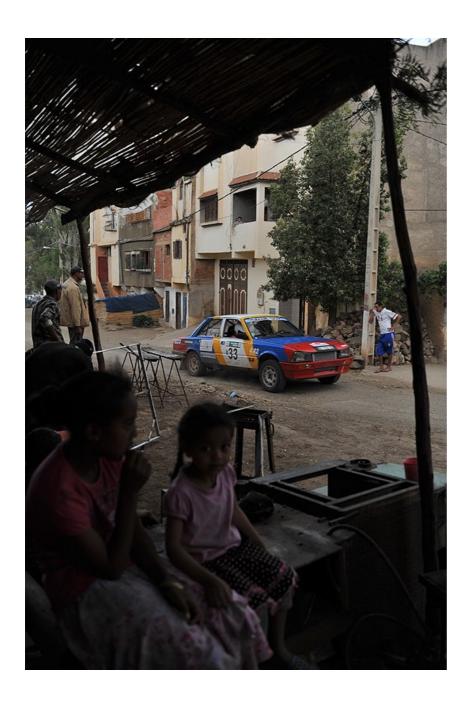

## Lead

Following in the footsteps of the legendary Rally of Morocco of the 1970s, the Rallye du Maroc Historique ran for the third time in 2012, from 28 May to 2 June.

Given the highly demanding series of special stages, combined with the barren terrain and bleakly beautiful landscape of Morocco, plus exceptionally long days and temperatures that occasionally exceeded 40° Centigrade, this is not an event for the casual fun-seeker, as our *Classic Driver* photo-gallery illustrates...