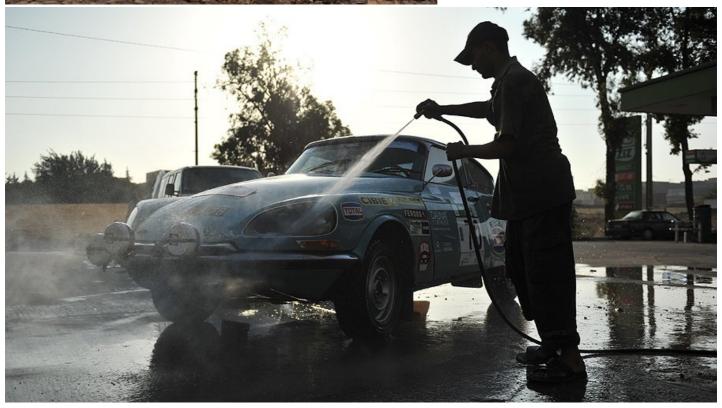

## Lead

Following in the footsteps of the legendary Rally of Morocco of the 1970s, the Rallye du Maroc Historique ran for the third time in 2012, from 28 May to 2 June.

Given the highly demanding series of special stages, combined with the barren terrain and bleakly beautiful landscape of Morocco, plus exceptionally long days and temperatures that occasionally exceeded 40° Centigrade, this is not an event for the casual fun-seeker, as our *Classic Driver* photo-gallery illustrates...