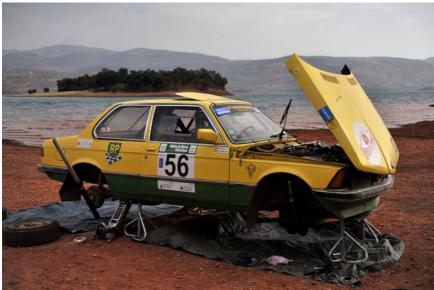

## Lead

Following in the footsteps of the legendary Rally of Morocco of the 1970s, the Rallye du Maroc Historique ran for the third time in 2012, from 28 May to 2 June.

Given the highly demanding series of special stages, combined with the barren terrain and bleakly beautiful landscape of Morocco, plus exceptionally long days and temperatures that occasionally exceeded 40° Centigrade, this is not an event for the casual fun-seeker, as our *Classic Driver* photo-gallery illustrates...