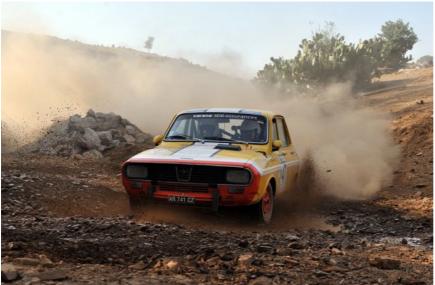

## Lead

Following in the footsteps of the legendary Rally of Morocco of the 1970s, the Rallye du Maroc Historique ran for the third time in 2012, from 28 May to 2 June.

Given the highly demanding series of special stages, combined with the barren terrain and bleakly beautiful landscape of Morocco, plus exceptionally long days and temperatures that occasionally exceeded 40° Centigrade, this is not an event for the casual fun-seeker, as our *Classic Driver* photo-gallery illustrates...