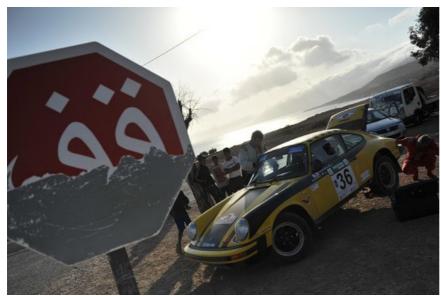

## Lead

Following in the footsteps of the legendary Rally of Morocco of the 1970s, the Rallye du Maroc Historique ran for the third time in 2012, from 28 May to 2 June.

Given the highly demanding series of special stages, combined with the barren terrain and bleakly beautiful landscape of Morocco, plus exceptionally long days and temperatures that occasionally exceeded 40° Centigrade, this is not an event for the casual fun-seeker, as our *Classic Driver* photo-gallery illustrates...