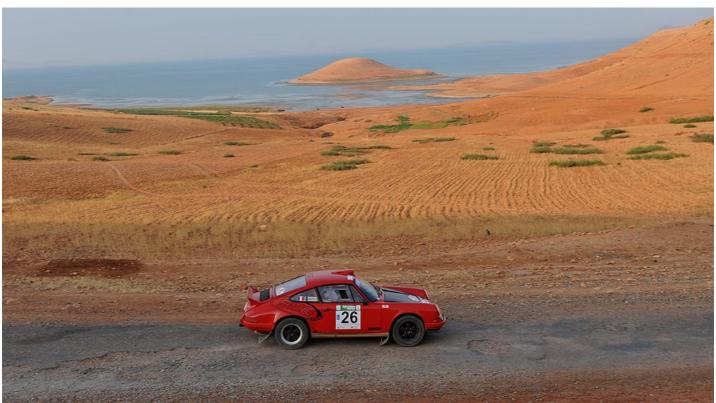

## Lead

Following in the footsteps of the legendary Rally of Morocco of the 1970s, the Rallye du Maroc Historique ran for the third time in 2012, from 28 May to 2 June.

Given the highly demanding series of special stages, combined with the barren terrain and bleakly beautiful landscape of Morocco, plus exceptionally long days and temperatures that occasionally exceeded 40° Centigrade, this is not an event for the casual fun-seeker, as our *Classic Driver* photo-gallery illustrates...