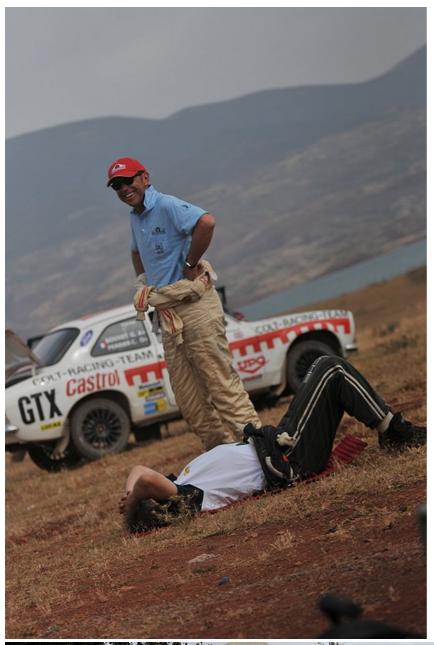

## Lead

Following in the footsteps of the legendary Rally of Morocco of the 1970s, the Rallye du Maroc Historique ran for the third time in 2012, from 28 May to 2 June.

Given the highly demanding series of special stages, combined with the barren terrain and bleakly beautiful landscape of Morocco, plus exceptionally long days and temperatures that occasionally exceeded 40° Centigrade, this is not an event for the casual fun-seeker, as our *Classic Driver* photo-gallery illustrates...