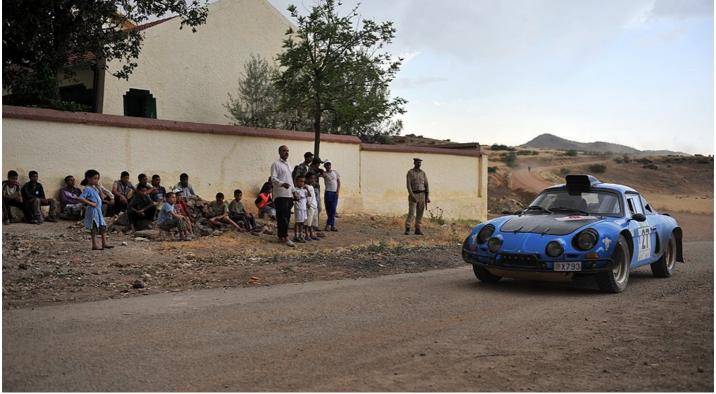

## Lead

Following in the footsteps of the legendary Rally of Morocco of the 1970s, the Rallye du Maroc Historique ran for the third time in 2012, from 28 May to 2 June.

Given the highly demanding series of special stages, combined with the barren terrain and bleakly beautiful landscape of Morocco, plus exceptionally long days and temperatures that occasionally exceeded 40° Centigrade, this is not an event for the casual fun-seeker, as our *Classic Driver* photo-gallery illustrates...