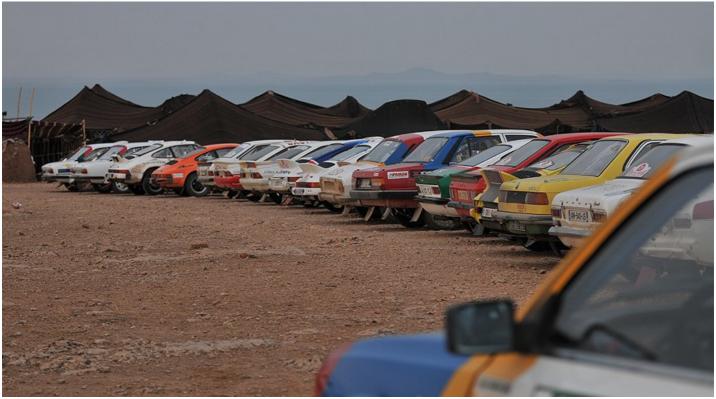

## Lead

Following in the footsteps of the legendary Rally of Morocco of the 1970s, the Rallye du Maroc Historique ran for the third time in 2012, from 28 May to 2 June.

Given the highly demanding series of special stages, combined with the barren terrain and bleakly beautiful landscape of Morocco, plus exceptionally long days and temperatures that occasionally exceeded 40° Centigrade, this is not an event for the casual fun-seeker, as our *Classic Driver* photo-gallery illustrates...