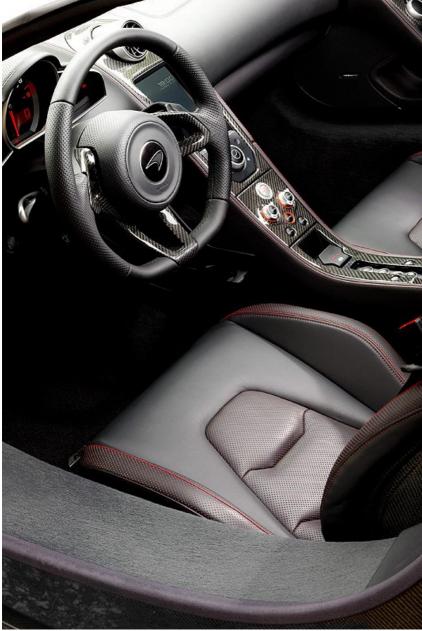

McLaren promises other upgrades to its much-admired, high-performance sports car that will make it "more rewarding to drive and easier to live with", such as modifications to the 7-Speed SSG transmission for a crisper throttle response, an improved Intake Sound Generator (ISG) that now allows programmable "aural drama" inside the cockpit, plus a greater variety of colour and leather finish options.