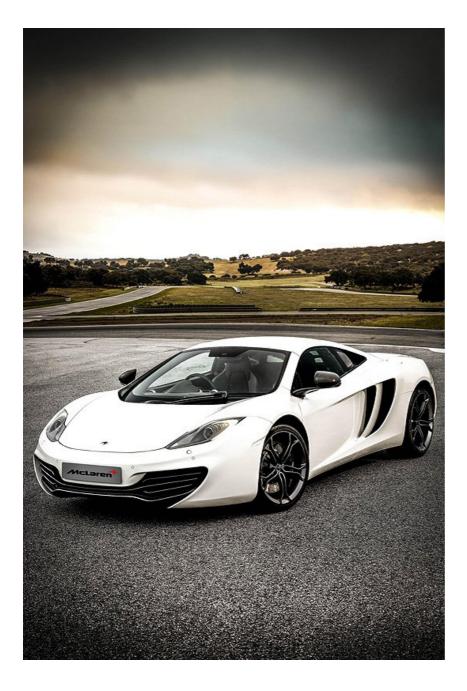

## Lead

Hot on the heels of the news of an enhanced, upgraded and more potent Mercedes SLS AMG, McLaren has announced a 25PS increase to the MP4-12C's already prodigious power output, taking the mid-mounted, twinturbocharged V8 to 625PS (616bhp).

Meanwhile, existing 12C owners needn't fret that they've been left behind, as McLaren is offering them a complimentary upgrade to the new specification – including that extra 25PS.

The latest MP4-12C is now available to order, from £176,000.