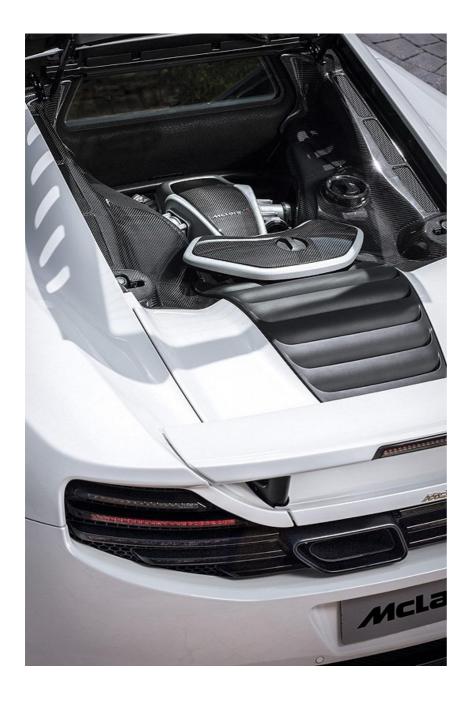

## Lead

Hot on the heels of the news of an enhanced, upgraded and more potent Mercedes SLS AMG, McLaren has announced a 25PS increase to the MP4-12C's already prodigious power output, taking the mid-mounted, twinturbocharged V8 to 625PS (616bhp).

McLaren promises other upgrades to its much-admired, high-performance sports car that will make it "more rewarding to drive and easier to live with", such as modifications to the 7-Speed SSG transmission for a crisper throttle response, an improved Intake Sound Generator (ISG) that now allows programmable "aural drama" inside the cockpit, plus a greater variety of colour and leather finish options.