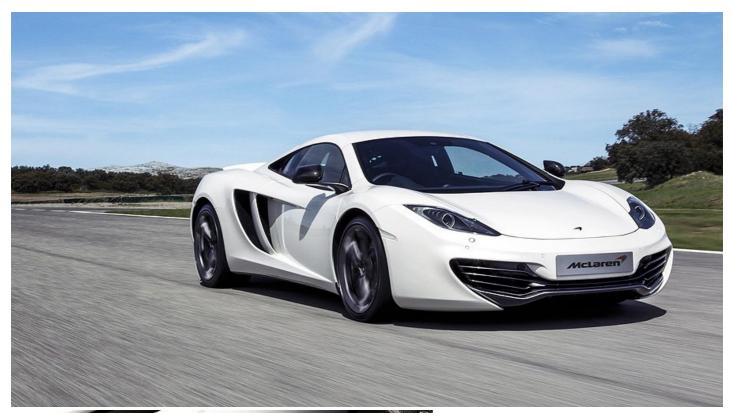

## Lead

Hot on the heels of the news of an enhanced, upgraded and more potent Mercedes SLS AMG, McLaren has announced a 25PS increase to the MP4-12C's already prodigious power output, taking the mid-mounted, twinturbocharged V8 to 625PS (616bhp).

If supercar-makers were into playground politics (perish the thought), one can imagine McLaren gleefully pointing out that this beats the new SLS AMG GT by 34PS *and*, with a 0-62mph time of just 3.1 seconds, leaves the Mercedes (3.7 seconds) standing at the traffic lights. But, of course, we're sure that such thoughts were the furthest thing from McLaren's mind when the marque put out a press release just days after Mercedes issued theirs.