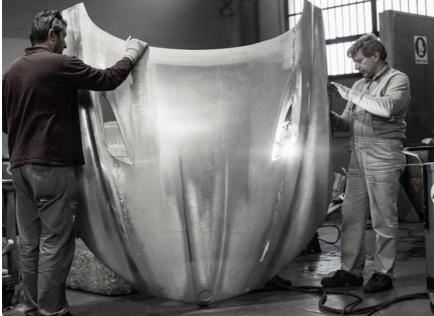

What has been revealed is a typical Zagato design, optimised for top speed, with the famous 'double-bubble' roofline and a Kamm tail. Finished in special *Rosso Vivace*, were it not for the 'kidney' grille and blue-and-white 'propeller' badges, one might mistake it for an Alfa Romeo.

Reprising a design feature seen on the Aston Martin V12 Zagato – itself launched at Ville d'Este in 2011 – the mesh grille is composed of many small matt Zagato 'z' letters.

Both companies are delighted with the new-found cooperation, Zagato chief designer Norihiko Harada commenting: