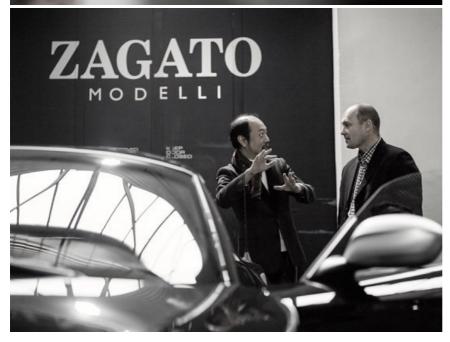

Reprising a design feature seen on the Aston Martin V12 Zagato – itself launched at Ville d'Este in 2011 – the mesh grille is composed of many small matt Zagato 'z' letters.

Both companies are delighted with the new-found cooperation, Zagato chief designer Norihiko Harada commenting:

"For me, the BMW Zagato Coupé holds a very special magic. It exudes a certain spontaneity which, when combined with the type of unconventional solutions typical of Zagato, lend the car a very individual elegance."

"Working with Zagato was a fantastic experience," said Karim Habib, Head of Design BMW Automobiles.

"It was extremely enriching for us to create something with people who share our understanding of good design and passion for cars. And that is what makes the car so special – the open and constructive dialogue with Zagato, their experience, craftsmanship and incomparable sense for forms. All of these gifts are wrapped up in the BMW Zagato Coupé."