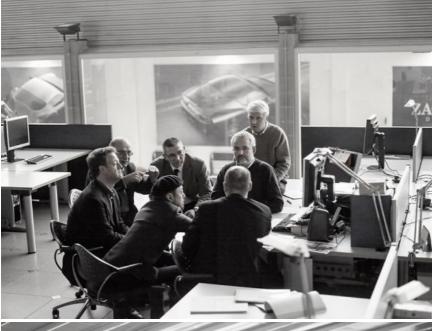

"Working with Zagato was a fantastic experience," said Karim Habib, Head of Design BMW Automobiles.

"It was extremely enriching for us to create something with people who share our understanding of good design and passion for cars. And that is what makes the car so special – the open and constructive dialogue with Zagato, their experience, craftsmanship and incomparable sense for forms. All of these gifts are wrapped up in the BMW Zagato Coupé."