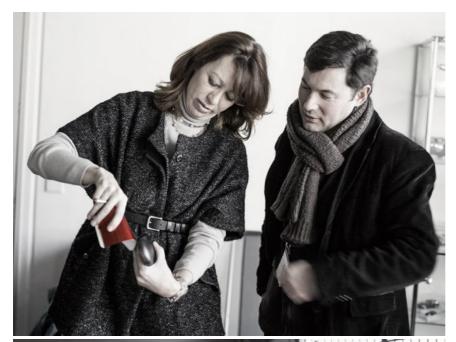

What has been revealed is a typical Zagato design, optimised for top speed, with the famous 'double-bubble' roofline and a Kamm tail. Finished in special *Rosso Vivace*, were it not for the 'kidney' grille and blue-and-white 'propeller' badges, one might mistake it for an Alfa Romeo.

Reprising a design feature seen on the Aston Martin V12 Zagato – itself launched at Ville d'Este in 2011 – the mesh grille is composed of many small matt Zagato 'z' letters.

Both companies are delighted with the new-found cooperation, Zagato chief designer Norihiko Harada commenting: