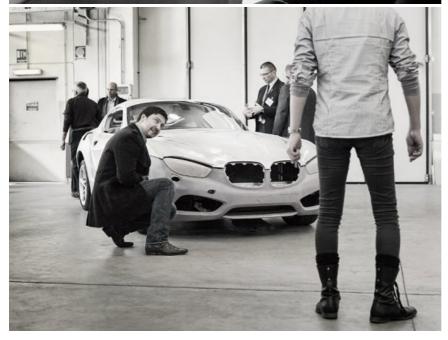

The new BMW Zagato Coupé was revealed on 26 May at the 2012 Villa d'Este Concorso d'Eleganza (a BMW-sponsored event).

What it's slightly more reticent on is the new car's drivetrain - although with an apparent similarity to the overall layout of the Z4 coupé, one can assume a high-performance, turbocharged straight-six. Or a V8. We shall see.