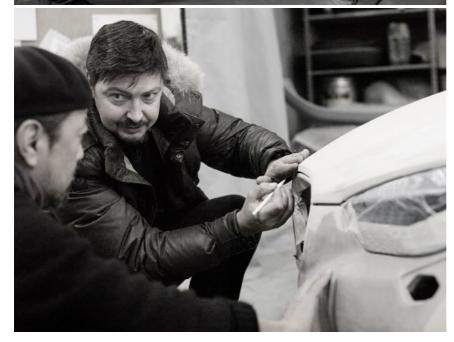

What has been revealed is a typical Zagato design, optimised for top speed, with the famous 'double-bubble' roofline and a Kamm tail. Finished in special *Rosso Vivace*, were it not for the 'kidney' grille and blue-and-white 'propeller' badges, one might mistake it for an Alfa Romeo.

Reprising a design feature seen on the Aston Martin V12 Zagato – itself launched at Ville d'Este in 2011 – the mesh grille is composed of many small matt Zagato 'z' letters.

Both companies are delighted with the new-found cooperation, Zagato chief designer Norihiko Harada commenting: