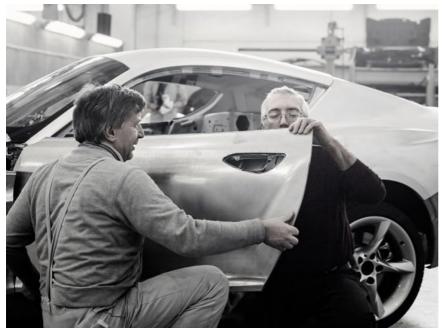

What has been revealed is a typical Zagato design, optimised for top speed, with the famous 'double-bubble' roofline and a Kamm tail. Finished in special *Rosso Vivace*, were it not for the 'kidney' grille and blue-and-white 'propeller' badges, one might mistake it for an Alfa Romeo.

Reprising a design feature seen on the Aston Martin V12 Zagato – itself launched at Ville d'Este in 2011 – the mesh grille is composed of many small matt Zagato 'z' letters.

Both companies are delighted with the new-found cooperation, Zagato chief designer Norihiko Harada commenting: