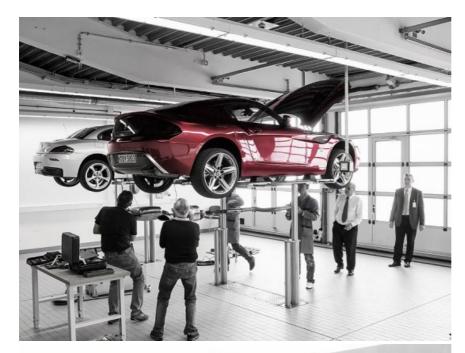

The new BMW Zagato Coupé was revealed on 26 May at the 2012 Villa d'Este Concorso d'Eleganza (a BMW-sponsored event).

What it's slightly more reticent on is the new car's drivetrain - although with an apparent similarity to the overall layout of the Z4 coupé, one can assume a high-performance, turbocharged straight-six. Or a V8. We shall see.