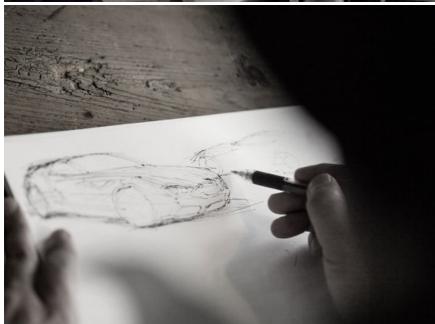

What has been revealed is a typical Zagato design, optimised for top speed, with the famous 'double-bubble' roofline and a Kamm tail. Finished in special *Rosso Vivace*, were it not for the 'kidney' grille and blue-and-white 'propeller' badges, one might mistake it for an Alfa Romeo.

Reprising a design feature seen on the Aston Martin V12 Zagato – itself launched at Ville d'Este in 2011 – the mesh grille is composed of many small matt Zagato 'z' letters.

Both companies are delighted with the new-found cooperation, Zagato chief designer Norihiko Harada commenting: