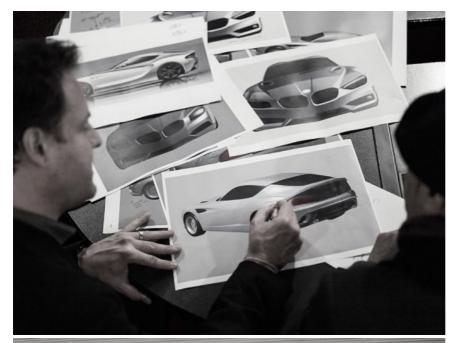

What has been revealed is a typical Zagato design, optimised for top speed, with the famous 'double-bubble' roofline and a Kamm tail. Finished in special *Rosso Vivace*, were it not for the 'kidney' grille and blue-and-white 'propeller' badges, one might mistake it for an Alfa Romeo.

Reprising a design feature seen on the Aston Martin V12 Zagato – itself launched at Ville d'Este in 2011 – the mesh grille is composed of many small matt Zagato 'z' letters.

Both companies are delighted with the new-found cooperation, Zagato chief designer Norihiko Harada commenting: