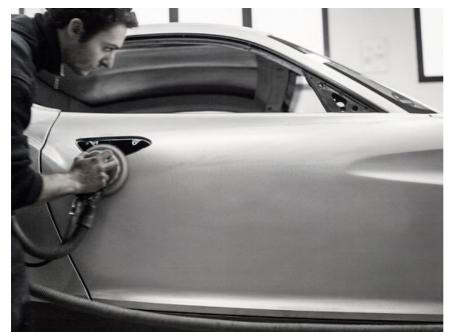

What has been revealed is a typical Zagato design, optimised for top speed, with the famous 'double-bubble' roofline and a Kamm tail. Finished in special *Rosso Vivace*, were it not for the 'kidney' grille and blue-and-white 'propeller' badges, one might mistake it for an Alfa Romeo.