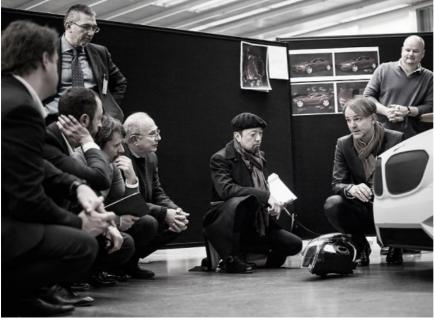

The new BMW Zagato Coupé was revealed on 26 May at the 2012 Villa d'Este Concorso d'Eleganza (a BMW-sponsored event).

What it's slightly more reticent on is the new car's drivetrain - although with an apparent similarity to the overall layout of the Z4 coupé, one can assume a high-performance, turbocharged straight-six. Or a V8. We shall see.

What has been revealed is a typical Zagato design, optimised for top speed, with the famous 'double-bubble' roofline and a Kamm tail. Finished in special *Rosso Vivace*, were it not for the 'kidney' grille and blue-and-white 'propeller' badges, one might mistake it for an Alfa Romeo.