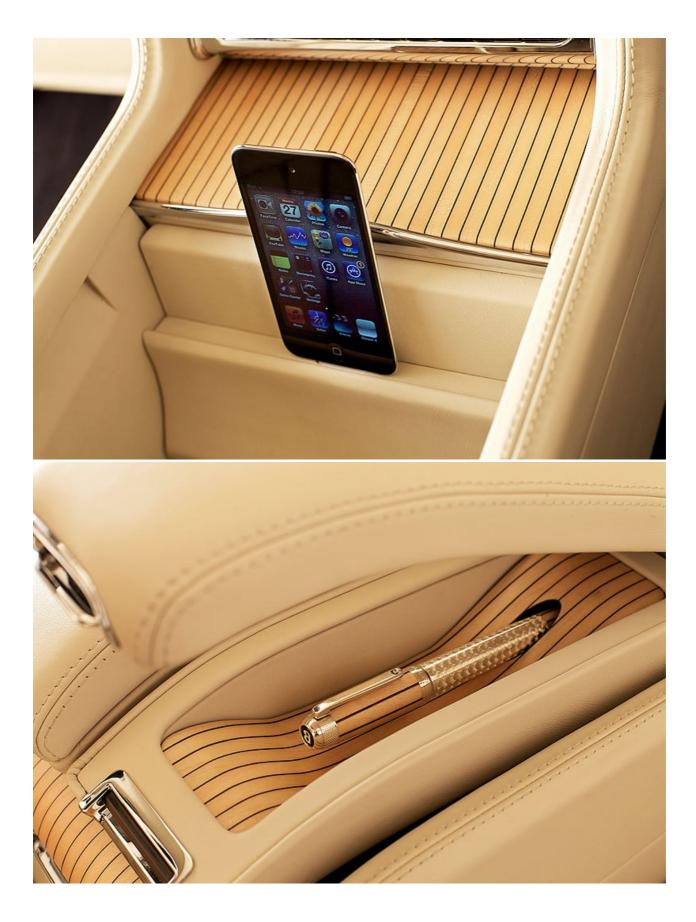

Specify the *Theatre* package and rear-seat passengers can enjoy DVD movies or TV on a centrally located HD LED screen. Alternatively, you might prefer separate 8-inch screens on the back of each headrest, so that each passenger can lose themselves in the entertainment of their choice, listening through Bluetooth headphones. And business folk can justify the package as the HD LED screen can be used to display information from the boot-mounted Apple Mac computer. The passenger can navigate the technology by means of an iPod touch and, in case you need to unwind after a hard journey's work, the frosted door of the Bentley designed, luxury bottle cooler (with space for two full-size Champagne bottles) slides open at the touch of a button to reveal three hand blown and hand-cut lead crystal champagne flutes, highlighted by white LED accent lighting.

Both the *Theatre* and *iPad* Specifications of Mulsanne Executive Interior can be ordered with some sumptuous finishing touches – such as a Tibaldi fountain pen hand-veneered to match the car, and discreetly stowed in a dedicated dock in the centre armrest.