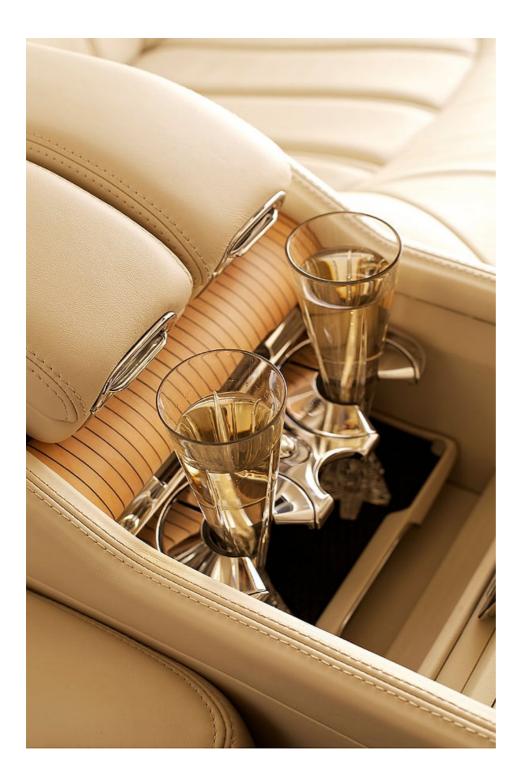

Specify the *Theatre* package and rear-seat passengers can enjoy DVD movies or TV on a centrally located HD LED screen. Alternatively, you might prefer separate 8-inch screens on the back of each headrest, so that each passenger can lose themselves in the entertainment of their choice, listening through Bluetooth headphones. And business folk can justify the package as the HD LED screen can be used to display information from the boot-mounted Apple Mac computer. The passenger can navigate the technology by means of an iPod touch and, in case you need to unwind after a hard journey's work, the frosted door of the Bentley designed, luxury bottle cooler (with space for two full-size Champagne bottles) slides open at the touch of a button to reveal three hand blown and hand-cut lead crystal champagne flutes, highlighted by white LED accent lighting.