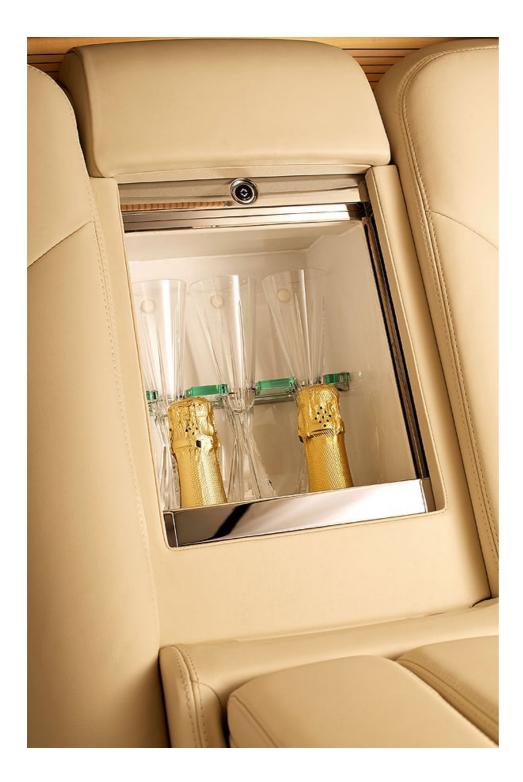

Specify the *Theatre* package and rear-seat passengers can enjoy DVD movies or TV on a centrally located HD LED screen. Alternatively, you might prefer separate 8-inch screens on the back of each headrest, so that each passenger can lose themselves in the entertainment of their choice, listening through Bluetooth headphones. And business folk can justify the package as the HD LED screen can be used to display information from the boot-mounted Apple Mac computer. The passenger can navigate the technology by means of an iPod touch and, in case you need to unwind after a hard journey's work, the frosted door of the Bentley designed, luxury bottle cooler (with space for two full-size Champagne bottles) slides open at the touch of a button to reveal three hand blown and hand-cut lead crystal champagne flutes, highlighted by white LED accent lighting.