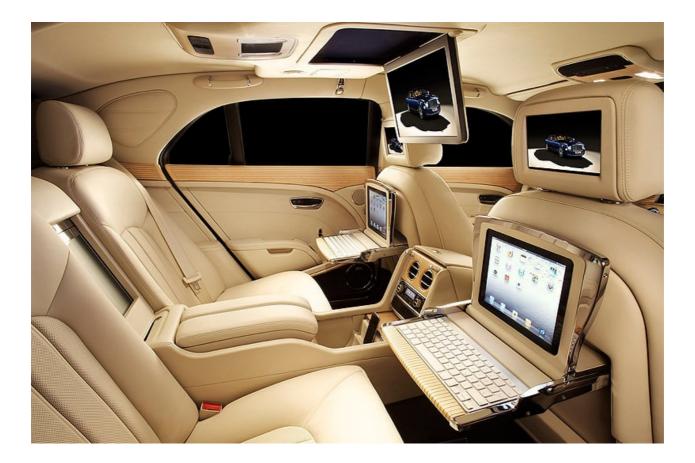

Specify the *Theatre* package and rear-seat passengers can enjoy DVD movies or TV on a centrally located HD LED screen. Alternatively, you might prefer separate 8-inch screens on the back of each headrest, so that each passenger can lose themselves in the entertainment of their choice, listening through Bluetooth headphones. And business folk can justify the package as the HD LED screen can be used to display information from the boot-mounted Apple Mac computer. The passenger can navigate the technology by means of an iPod touch and, in case you need to unwind after a hard journey's work, the frosted door of the Bentley designed, luxury bottle cooler (with space for two full-size Champagne bottles) slides open at the touch of a button to reveal three hand blown and hand-cut lead crystal champagne flutes, highlighted by white LED accent lighting.

Select the *iPad* package, meanwhile, and two electrically deployed veneered picnic tables provide a soft hide writing surface for rear-seat passengers. This time, the press of a button sees twin iPads with wireless keyboards revealed, so that each passenger can work (or play) quite separately.