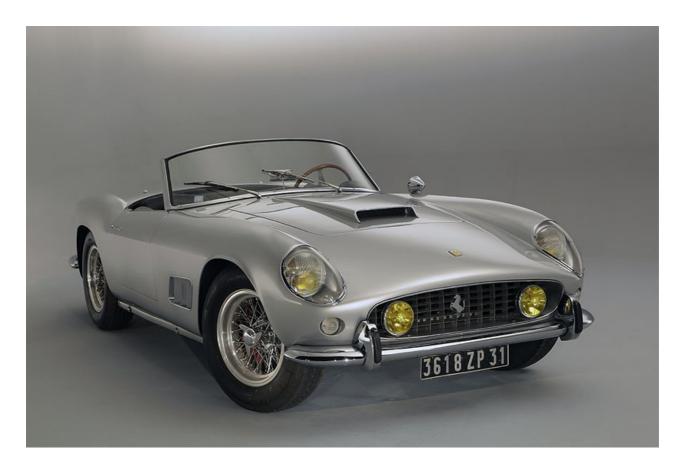

## **CLASSIC DRIVER**

Artcurial to offer the Bajol Collection, featuring 1959 Ferrari 250 GT Spider California, at Rétromobile 2012

The Paris-based auction house has just announced that its forthcoming Rétromobile sale will include several, highly desirable GTs from the 50s and 60s, the most significant being the ex-Roger Vadim 1959 Ferrari 250 GT Spider California, in recent years part of the Jean-Claude Bajol Collection.

Vadim, the famous French director, producer and screenwriter, who discovered and later married Brigitte Bardot, had bought the car from new. It soon became a familiar sight in Paris and St Tropez.

The French collector Jean-Claude Bajol, who died earlier this year, was an important Ferrari collector in France and had owned all the 'greats' ('Comp' SWB, TdF and 250 GTO). The long-wheelbase California Spider was the remaining 'big' car in his collection. It comes complete with hardtop and is described as being in "immaculate condition".