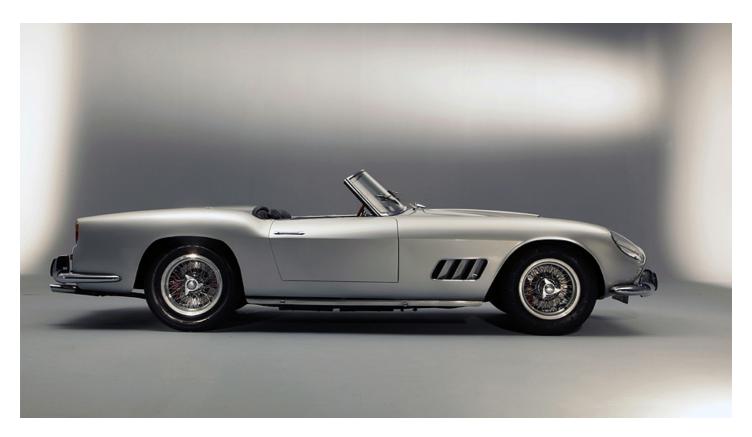

## **CLASSIC DRIVER**

Artcurial to offer the Bajol Collection, featuring 1959 Ferrari 250 GT Spider California, at Rétromobile 2012

The Paris-based auction house has just announced that its forthcoming Rétromobile sale will include several, highly desirable GTs from the 50s and 60s, the most significant being the ex-Roger Vadim 1959 Ferrari 250 GT Spider California, in recent years part of the Jean-Claude Bajol Collection.

Vadim, the famous French director, producer and screenwriter, who discovered and later married Brigitte Bardot, had bought the car from new. It soon became a familiar sight in Paris and St Tropez.

The French collector Jean-Claude Bajol, who died earlier this year, was an important Ferrari collector in France and had owned all the 'greats' ('Comp' SWB, TdF and 250 GTO). The long-wheelbase California Spider was the remaining 'big' car in his collection. It comes complete with hardtop and is described as being in "immaculate condition".