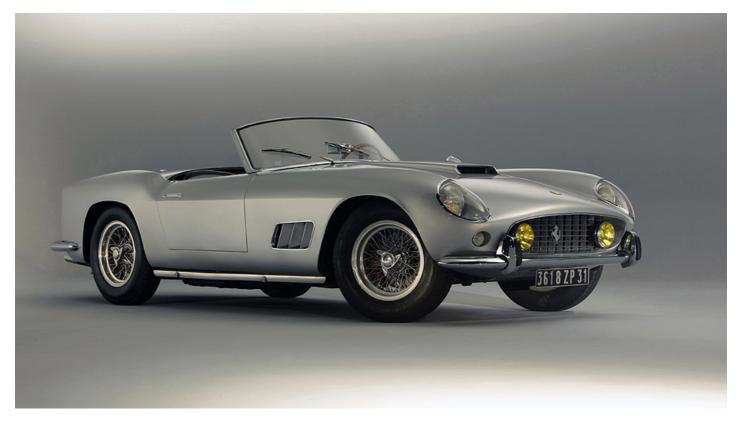

## **CLASSIC DRIVER**

Artcurial to offer the Bajol Collection, featuring 1959 Ferrari 250 GT Spider California, at Rétromobile 2012

The Paris-based auction house has just announced that its forthcoming Rétromobile sale will include several, highly desirable GTs from the 50s and 60s, the most significant being the ex-Roger Vadim 1959 Ferrari 250 GT Spider California, in recent years part of the Jean-Claude Bajol Collection.

Vadim, the famous French director, producer and screenwriter, who discovered and later married Brigitte Bardot, had bought the car from new. It soon became a familiar sight in Paris and St Tropez.

The French collector Jean-Claude Bajol, who died earlier this year, was an important Ferrari collector in France and had owned all the 'greats' ('Comp' SWB, TdF and 250 GTO). The long-wheelbase California Spider was the remaining 'big' car in his collection. It comes complete with hardtop and is described as being in "immaculate condition".