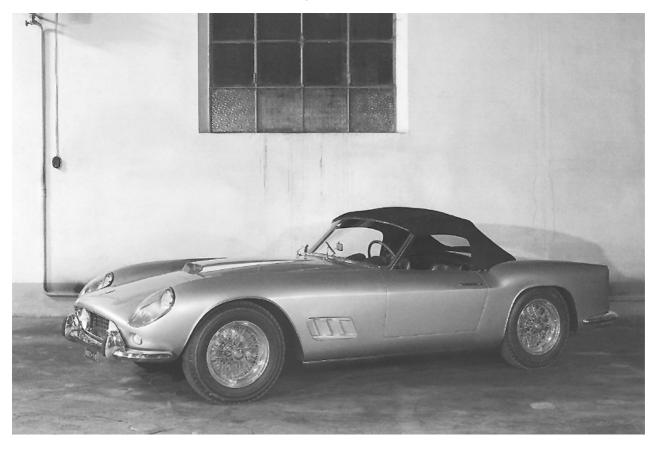

## **CLASSIC DRIVER**

Artcurial to offer the Bajol Collection, featuring 1959 Ferrari 250 GT Spider California, at Rétromobile 2012

The Paris-based auction house has just announced that its forthcoming Rétromobile sale will include several, highly desirable GTs from the 50s and 60s, the most significant being the ex-Roger Vadim 1959 Ferrari 250 GT Spider California, in recent years part of the Jean-Claude Bajol Collection.

Vadim, the famous French director, producer and screenwriter, who discovered and later married Brigitte Bardot, had bought the car from new. It soon became a familiar sight in Paris and St Tropez.

The French collector Jean-Claude Bajol, who died earlier this year, was an important Ferrari collector in France and had owned all the 'greats' ('Comp' SWB, TdF and 250 GTO). The long-wheelbase California Spider was the remaining 'big' car in his collection. It comes complete with hardtop and is described as being in "immaculate condition".