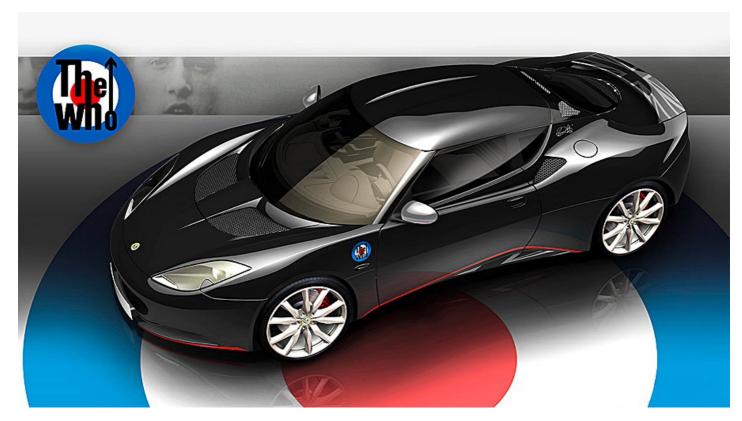

## 'Roger Daltrey', limited-edition Evora to be sold in aid of Teenage Cancer Trust

Every year, the lead singer of The Who, long-term Teenage Cancer Trust patron Roger Daltrey, organises concerts for the charity at the Royal Albert Hall. At Bonhams' forthcoming 1 December Weybridge sale, a personalised 2012 Lotus Evora S 2+2 will auctioned on behalf of this worthy cause.

The new car has been discreetly customised inside and out, with several references to the famous Mod, including 'The Who' red/white/blue roundel logo embroidered on the headrests and placed on the tail and wings. The seat backs feature a distinctive Union Flag design and Daltrey's signature appears on the exterior.