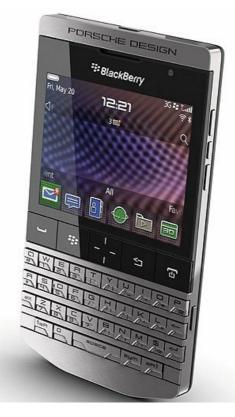

## P'9981: Blackberry by Porsche Design

The Blackberry is the workhorse of mobile phones. Conceived as a mobile workplace, the Blackberry is chosen by millions to deal with their e-mails, text messages and business phone calls. But it's never been known for its thrilling design. That could be about to change.

The Porsche Design P'9981 from Blackberry is all about the look – simple and elegant. The broad, strong, stainless steel case, shaped from a single piece of metal, the leather back cover and beautifully shaped QWERTY keyboard set it apart from a mere, 'ordinary' Blackberry. But then what do you expect from an object created by Porsche Design?