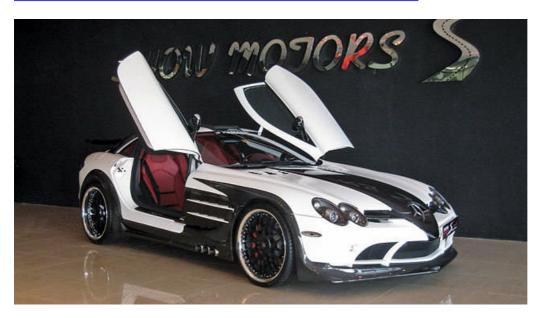

## **Editor's Choice: Hamann Volcano SLR**

Each country has its own automotive style. And if there's one thing that typifies the streets of the Arab Emirates, then it's a customised German supercar. Show Motors LLC in Dubai currently has a Mercedes-Benz SLR McLaren in extrovert Hamann dress.

When Mercedes specialist Hamann is asked to transform an expensive SLR McLaren supercar, the order doesn't often come from the Middle East. In this case, the so-called Hamann Volcano SLR is a factory-spec SLR given an extensive carbonfibre aerodynamics package, along with modifications to the eight-cylinder AMG engine to boost power from 626 to 700HP, and torque to a whopping 830Nm. On top of that, the interior is the recipient of much additional carbonfibre and alcantara. Show Motors LLC currently has a fairly priced and modest-mileage example of the SLR Volcano for sale; and can provide a worldwide delivery service.