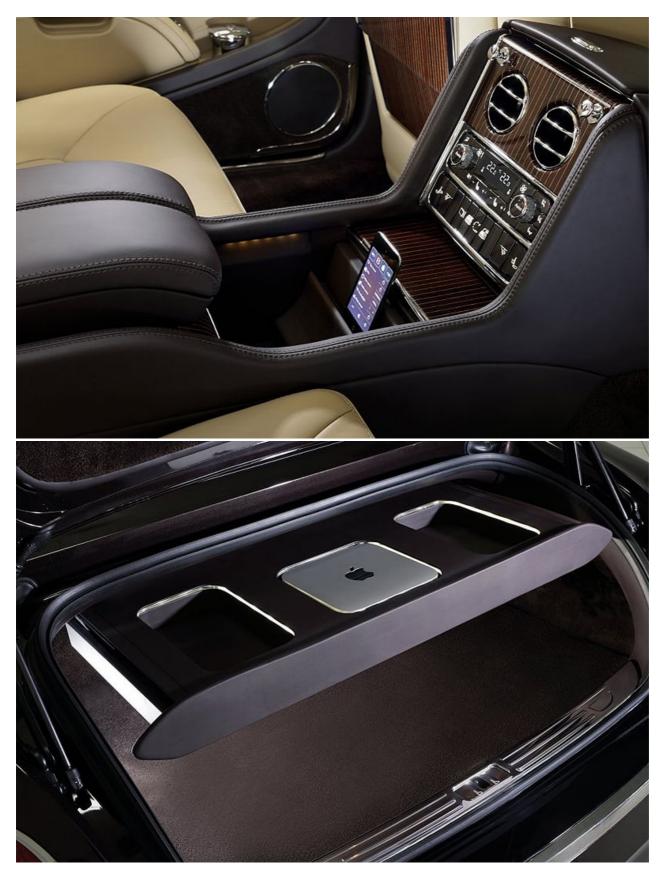

## Bentley has created a specially-tailored interior for its flagship Mulsanne model, which allows passengers to continue working while being whisked across the country.

The top-end Mulsanne is equipped with a variety of business, comfort and entertainment features, giving the owner the opportunity to conduct business or relax in a pleasant atmosphere. Facilities include two Apple iPad workstations integrated into the rear seat folding tables, as well as a large retractable LED screen connected to an Apple Mac Mini computer. The extra work required to turn the Mulsanne into a boardroom on wheels is approximately 170 hours.