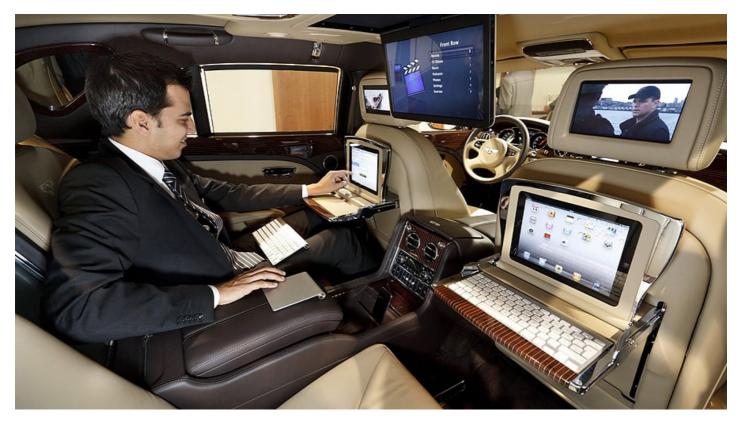

## Bentley has created a specially-tailored interior for its flagship Mulsanne model, which allows passengers to continue working while being whisked across the country.

The top-end Mulsanne is equipped with a variety of business, comfort and entertainment features, giving the owner the opportunity to conduct business or relax in a pleasant atmosphere. Facilities include two Apple iPad workstations integrated into the rear seat folding tables, as well as a large retractable LED screen connected to an Apple Mac Mini computer. The extra work required to turn the Mulsanne into a boardroom on wheels is approximately 170 hours.