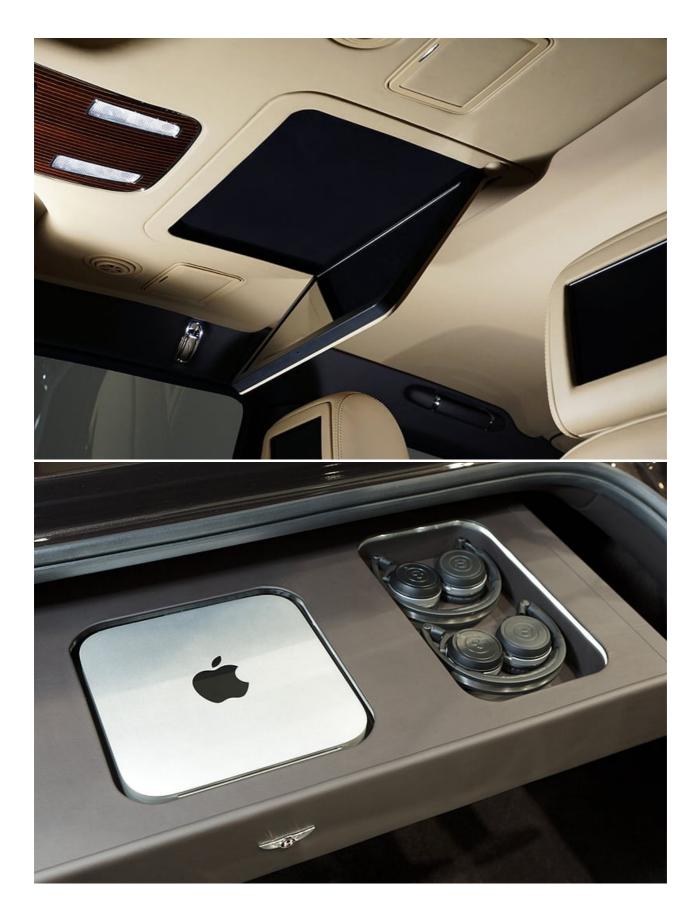

## Bentley has created a specially-tailored interior for its flagship Mulsanne model, which allows passengers to continue working while being whisked across the country.

The top-end Mulsanne is equipped with a variety of business, comfort and entertainment features, giving the owner the opportunity to conduct business or relax in a pleasant atmosphere. Facilities include two Apple iPad workstations integrated into the rear seat folding tables, as well as a large retractable LED screen connected to an Apple Mac Mini computer. The extra work required to turn the Mulsanne into a boardroom on wheels is approximately 170 hours.