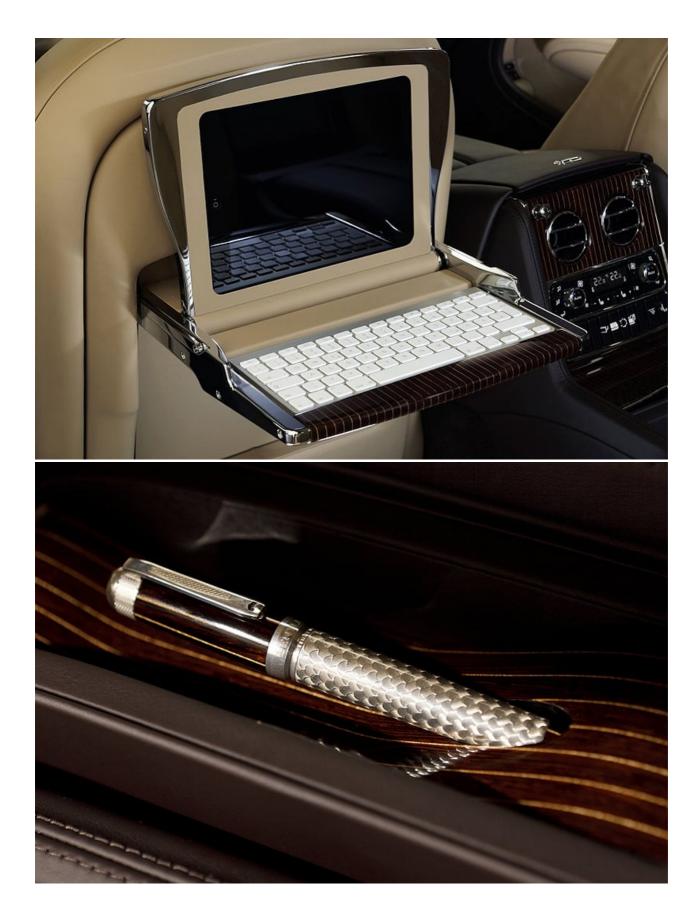

## Bentley has created a specially-tailored interior for its flagship Mulsanne model, which allows passengers to continue working while being whisked across the country.

The top-end Mulsanne is equipped with a variety of business, comfort and entertainment features, giving the owner the opportunity to conduct business or relax in a pleasant atmosphere. Facilities include two Apple iPad workstations integrated into the rear seat folding tables, as well as a large retractable LED screen connected to an Apple Mac Mini computer. The extra work required to turn the Mulsanne into a boardroom on wheels is approximately 170 hours.