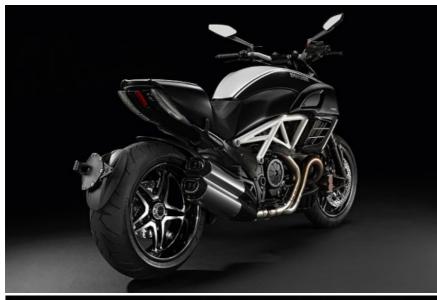

The matt-black and 'AMG special Diamond White Bright' motorcycle is trimmed with carbonfibre stripes and lateral radiator grilles with aluminium trim. It has an 'AMG-style' sport exhaust system with engraved endcaps, and an AMG-inspired, horizontally ribbed seat, upholstered in Alcantara.

The road wheels are new to the bike, being five-spoke alloy creations of a style similar to that fitted to AMG motor cars.

The new bike will be presented to the public at this month's Frankfurt show. More AMG/Ducati specialities to come include "exclusively designed leather jacket and helmet apparel", which will be available in early 2012.