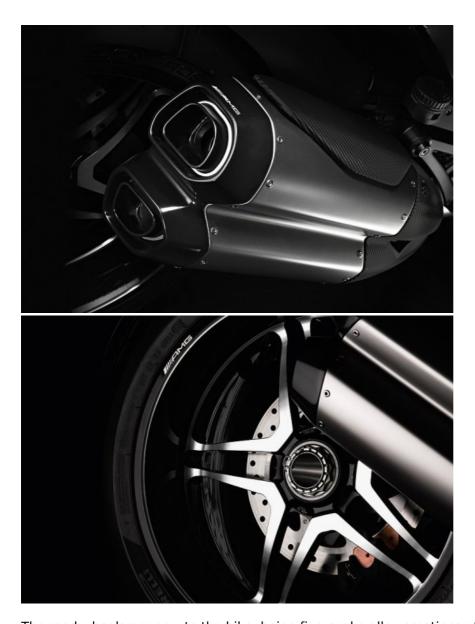

The matt-black and 'AMG special Diamond White Bright' motorcycle is trimmed with carbonfibre stripes and lateral radiator grilles with aluminium trim. It has an 'AMG-style' sport exhaust system with engraved endcaps, and an AMG-inspired, horizontally ribbed seat, upholstered in Alcantara.

The road wheels are new to the bike, being five-spoke alloy creations of a style similar to that fitted to AMG motor cars.

The new bike will be presented to the public at this month's Frankfurt show. More AMG/Ducati specialities to come include "exclusively designed leather jacket and helmet apparel", which will be available in early 2012.