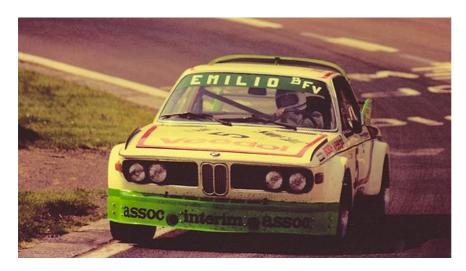

The sale will be titled 'Power by BMW'.

The great German company's name is synonymous with motor sport and an early confirmed entry is the 1976 Le Mans 24 Hours class-winning, 1976 Spa Francorchamps 24 Hours first overall, 1976 BMW 3.0 Litre CSL 'Batmobile'. Estimated at 325,000 – 375,000 euros, the white and lime green car carries its original livery and would be a perfect entry to next year's Le Mans Classic.