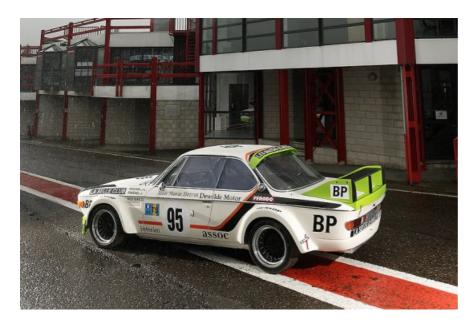

The sale will be titled 'Power by BMW'.

The great German company's name is synonymous with motor sport and an early confirmed entry is the 1976 Le Mans 24 Hours class-winning, 1976 Spa Francorchamps 24 Hours first overall, 1976 BMW 3.0 Litre CSL 'Batmobile'. Estimated at 325,000 – 375,000 euros, the white and lime green car carries its original livery and would be a perfect entry to next year's Le Mans Classic.