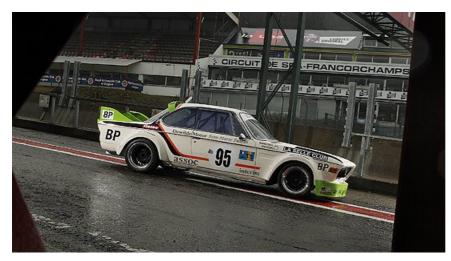

The sale will be titled 'Power by BMW'.

The great German company's name is synonymous with motor sport and an early confirmed entry is the 1976 Le Mans 24 Hours class-winning, 1976 Spa Francorchamps 24 Hours first overall, 1976 BMW 3.0 Litre CSL 'Batmobile'. Estimated at 325,000 – 375,000 euros, the white and lime green car carries its original livery and would be a perfect entry to next year's Le Mans Classic.