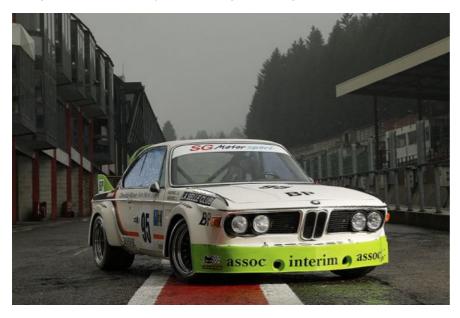

The sale will be titled 'Power by BMW'.

The great German company's name is synonymous with motor sport and an early confirmed entry is the 1976 Le Mans 24 Hours class-winning, 1976 Spa Francorchamps 24 Hours first overall, 1976 BMW 3.0 Litre CSL 'Batmobile'. Estimated at 325,000 – 375,000 euros, the white and lime green car carries its original livery and would be a perfect entry to next year's Le Mans Classic.