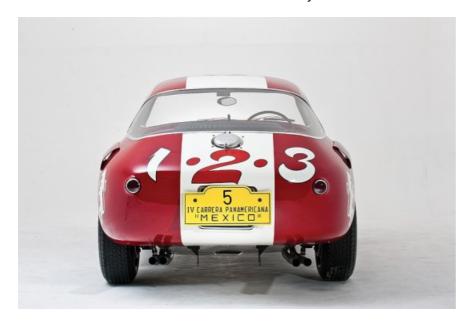

## Ex-Carrera Panamericana 1953 Ferrari 250 MM Berlinetta to Star at RM's Villa d'Este Sale

Few colour schemes are more evocative than the famous '1•2•3' red-white livery with the slogan *no hay dos* signwritten above the radiator grille which can be - fittingly - translated as 'nothing better'.

The race was a triumph for Lancia and the final order was: Fangio, Taruffi and Castellotti driving Lancias, then Ferrari-mounted Mancini, Rosier in a Talbot, Maglioli in another Ferrari and Echeverria behind the wheel of this car, in this iconic livery.