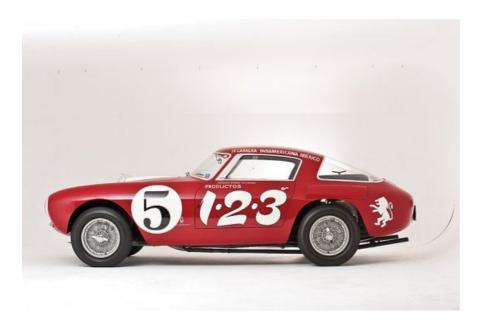

## Ex-Carrera Panamericana 1953 Ferrari 250 MM Berlinetta to Star at RM's Villa d'Este Sale

Few colour schemes are more evocative than the famous '1•2•3' red-white livery with the slogan *no hay dos* signwritten above the radiator grille which can be - fittingly - translated as 'nothing better'.

The car you see here is the latest in a stellar line-up of entries 'by invitation only' to RM's forthcoming, May 21 auction at Villa d'Este. Powered by a 2953cc, single overhead cam V12, chassis 0352 MM was ordered new by well-known Mexican racer Efrain Ruiz Echeverria who, having seen works driver Bracco do so well in a 250 MM prototype in the 1952 Carrera Panamericana, decided that he would replace his trusty 212 Inter Berlinetta with the latest 250 MM for his entry in 1953.

The race was a triumph for Lancia and the final order was: Fangio, Taruffi and Castellotti driving Lancias, then Ferrari-mounted Mancini, Rosier in a Talbot, Maglioli in another Ferrari and Echeverria behind the wheel of this car, in this iconic livery.