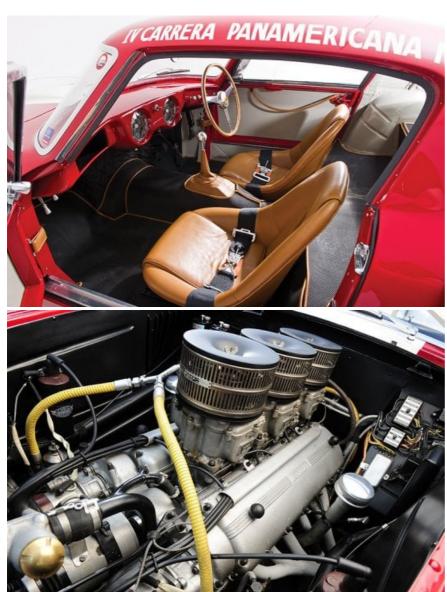

The car you see here is the latest in a stellar line-up of entries 'by invitation only' to RM's forthcoming, May 21 auction at Villa d'Este. Powered by a 2953cc, single overhead cam V12, chassis 0352 MM was ordered new by well-known Mexican racer Efrain Ruiz Echeverria who, having seen works driver Bracco do so well in a 250 MM prototype in the 1952 Carrera Panamericana, decided that he would replace his trusty 212 Inter Berlinetta with the latest 250 MM for his entry in 1953.

In recent years, it has been restored to 'Pebble Beach standards' by Tillack & Company and was shown on the famous 18th fairway in 2002. Clearly superbly presented, it's no garage queen – RM challenges anyone to find a "better way to slingshot down the corkscrew at Laguna Seca or fire off the starting block in Brescia".