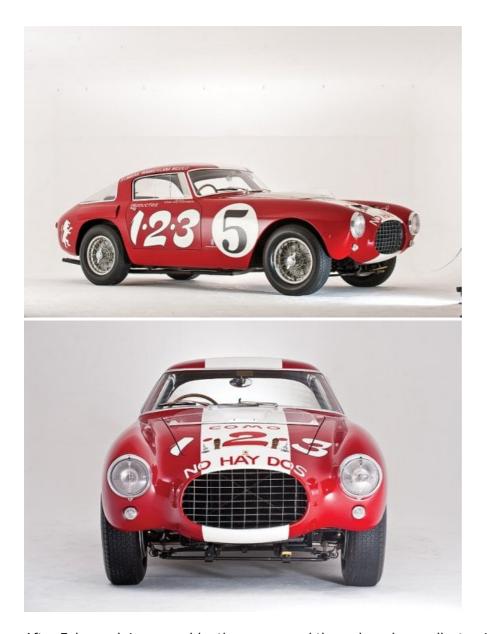

## Ex-Carrera Panamericana 1953 Ferrari 250 MM Berlinetta to Star at RM's Villa d'Este Sale

Few colour schemes are more evocative than the famous '1•2•3' red-white livery with the slogan *no hay dos* signwritten above the radiator grille which can be - fittingly - translated as 'nothing better'.

The car you see here is the latest in a stellar line-up of entries 'by invitation only' to RM's forthcoming, May 21 auction at Villa d'Este. Powered by a 2953cc, single overhead cam V12, chassis 0352 MM was ordered new by well-known Mexican racer Efrain Ruiz Echeverria who, having seen works driver Bracco do so well in a 250 MM prototype in the 1952 Carrera Panamericana, decided that he would replace his trusty 212 Inter Berlinetta with the latest 250 MM for his entry in 1953.

The race was a triumph for Lancia and the final order was: Fangio, Taruffi and Castellotti driving Lancias, then Ferrari-mounted Mancini, Rosier in a Talbot, Maglioli in another Ferrari and Echeverria behind the wheel of this car, in this iconic livery.