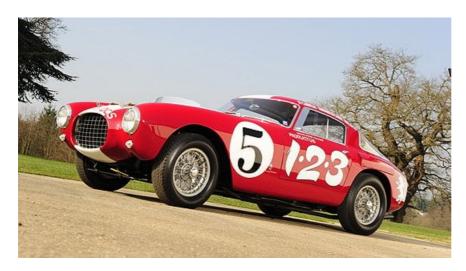

## Ex-Carrera Panamericana 1953 Ferrari 250 MM Berlinetta to Star at RM's Villa d'Este Sale

Few colour schemes are more evocative than the famous '1•2•3' red-white livery with the slogan *no hay dos* signwritten above the radiator grille which can be - fittingly - translated as 'nothing better'.

The car you see here is the latest in a stellar line-up of entries 'by invitation only' to RM's forthcoming, May 21 auction at Villa d'Este. Powered by a 2953cc, single overhead cam V12, chassis 0352 MM was ordered new by well-known Mexican racer Efrain Ruiz Echeverria who, having seen works driver Bracco do so well in a 250 MM prototype in the 1952 Carrera Panamericana, decided that he would replace his trusty 212 Inter Berlinetta with the latest 250 MM for his entry in 1953.

The race was a triumph for Lancia and the final order was: Fangio, Taruffi and Castellotti driving Lancias, then Ferrari-mounted Mancini, Rosier in a Talbot, Maglioli in another Ferrari and Echeverria behind the wheel of this car, in this iconic livery.