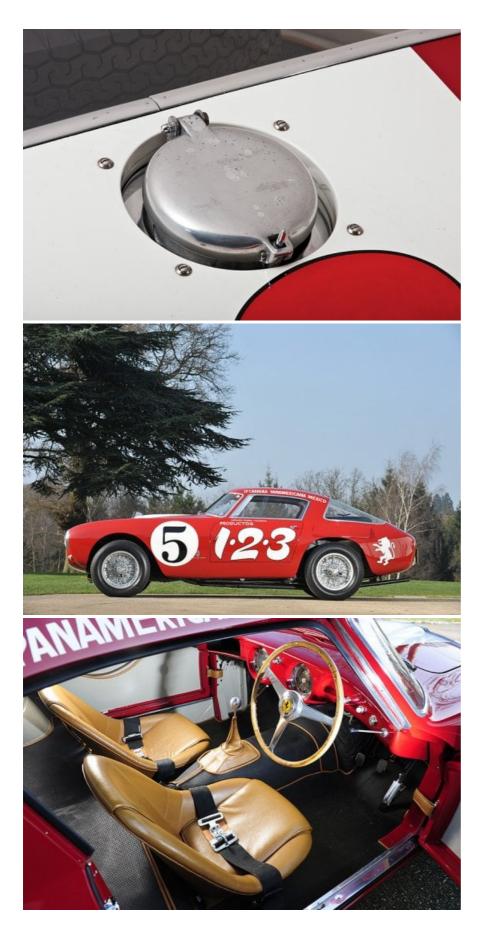

In recent years, it has been restored to 'Pebble Beach standards' by Tillack & Company and was shown on the famous 18th fairway in 2002. Clearly superbly presented, it's no garage queen – RM challenges anyone to find a "better way to slingshot down the corkscrew at Laguna Seca or fire off the starting block in Brescia".