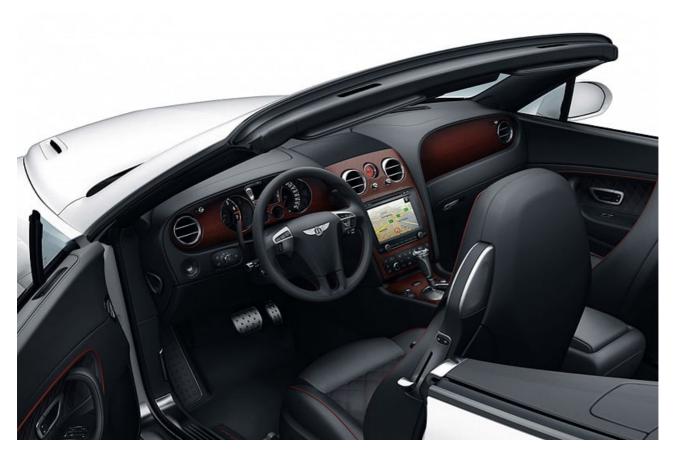

In the cockpit, traditional leather hides sit alongside diamond-quilted Alcantara on the doors, quarter panels and seat facings. Unique to the 'Ice Speed Record' cars is the high-gloss carbonfibre on the dashboard, centre console and roof panel. There is Pillar Box red piping to seats and doors, and Pillar Box Red contrast stitching to seats, door casings, steering wheel and gearshift paddles.