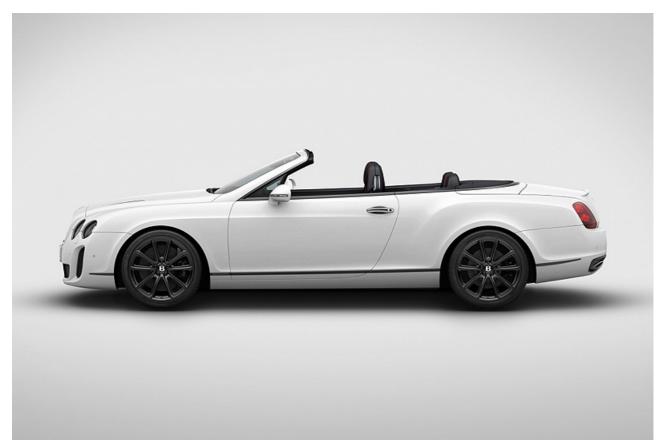

Bentley's designers have selected three 'stand-out' exterior paint colours for the new 'Ice Speed Record' convertible: Beluga, Quartzite and, fittingly, Arctica White, all complemented by a Dark Grey Metallic soft top. Wheels are 20in, 10-spoke Supersports with a dark tint finish.