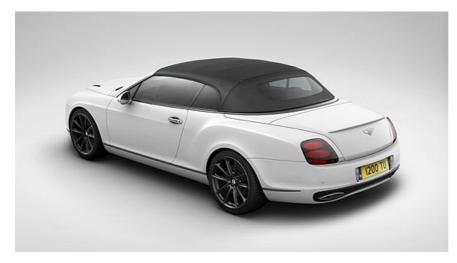

Bentley's designers have selected three 'stand-out' exterior paint colours for the new 'Ice Speed Record' convertible: Beluga, Quartzite and, fittingly, Arctica White, all complemented by a Dark Grey Metallic soft top. Wheels are 20in, 10-spoke Supersports with a dark tint finish.