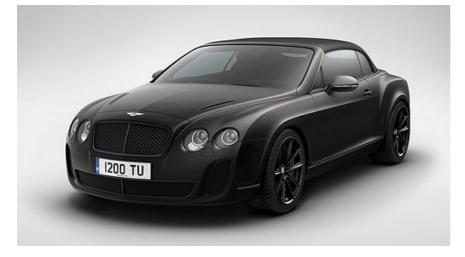

Bentley's designers have selected three 'stand-out' exterior paint colours for the new 'Ice Speed Record' convertible: Beluga, Quartzite and, fittingly, Arctica White, all complemented by a Dark Grey Metallic soft top. Wheels are 20in, 10-spoke Supersports with a dark tint finish.