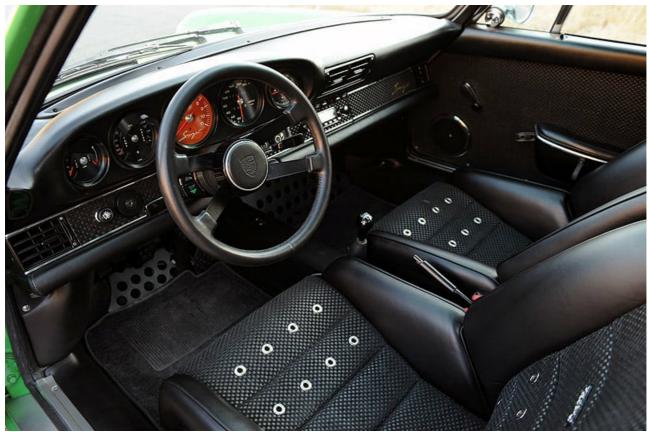

## Singer Porsche 911 2011

The Singer 911 is one company's vision of the ultimate air-cooled Porsche 911 - or at least a technical starting point, ready to be personalised by the individual customer.

Each car is built up from a fully road-legal, pre-1994 Porsche 911 and, says Singer Vehicle Design, can be 'sportingly focused, luxurious, flamboyant, or as understated as desired'. We first wrote about the Singer Porsche 911 back in October 2009 but, since then, Singer has announced updates to the technical specifications and pricing for 2011.

While it's impossible to give prices for the cars when such a huge variety of options is available, the starting point is to choose from three levels of engine capacity, character and power (300HP, 380HP and 425HP). From that, your bespoke specification grows, with a tantalising selection of transmissions, exhausts, suspension, brakes and so on.