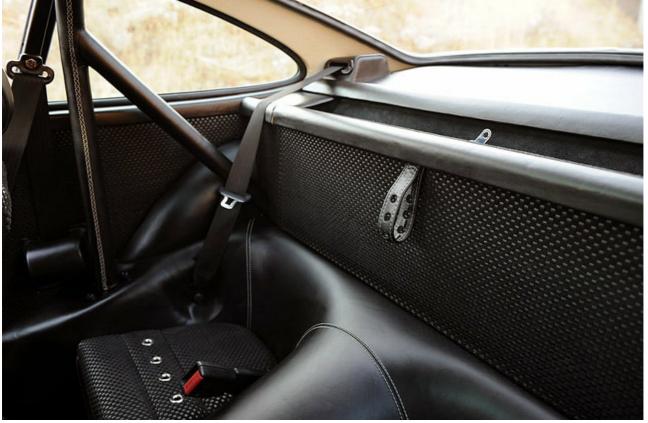

## Singer Porsche 911 2011

The Singer 911 is one company's vision of the ultimate air-cooled Porsche 911 - or at least a technical starting point, ready to be personalised by the individual customer.

Each car is built up from a fully road-legal, pre-1994 Porsche 911 and, says Singer Vehicle Design, can be 'sportingly focused, luxurious, flamboyant, or as understated as desired'. We first wrote about the Singer Porsche 911 back in October 2009 but, since then, Singer has announced updates to the technical specifications and pricing for 2011.