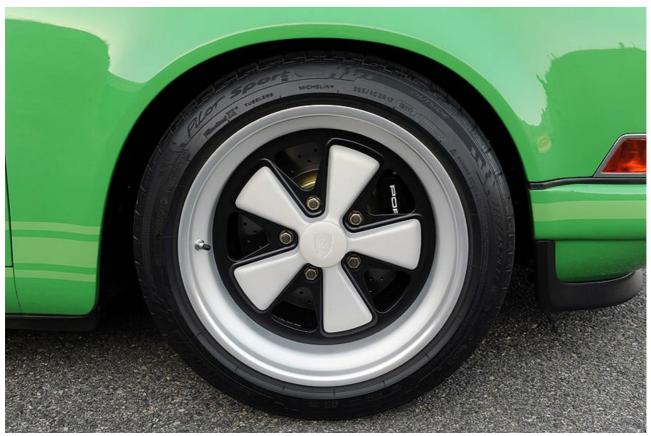

## Singer Porsche 911 2011

The Singer 911 is one company's vision of the ultimate air-cooled Porsche 911 - or at least a technical starting point, ready to be personalised by the individual customer.

Each car is built up from a fully road-legal, pre-1994 Porsche 911 and, says Singer Vehicle Design, can be 'sportingly focused, luxurious, flamboyant, or as understated as desired'. We first wrote about the Singer Porsche 911 back in October 2009 but, since then, Singer has announced updates to the technical specifications and pricing for 2011.

While it's impossible to give prices for the cars when such a huge variety of options is available, the starting point is to choose from three levels of engine capacity, character and power (300HP, 380HP and 425HP). From that, your bespoke specification grows, with a tantalising selection of transmissions, exhausts, suspension, brakes and so on.