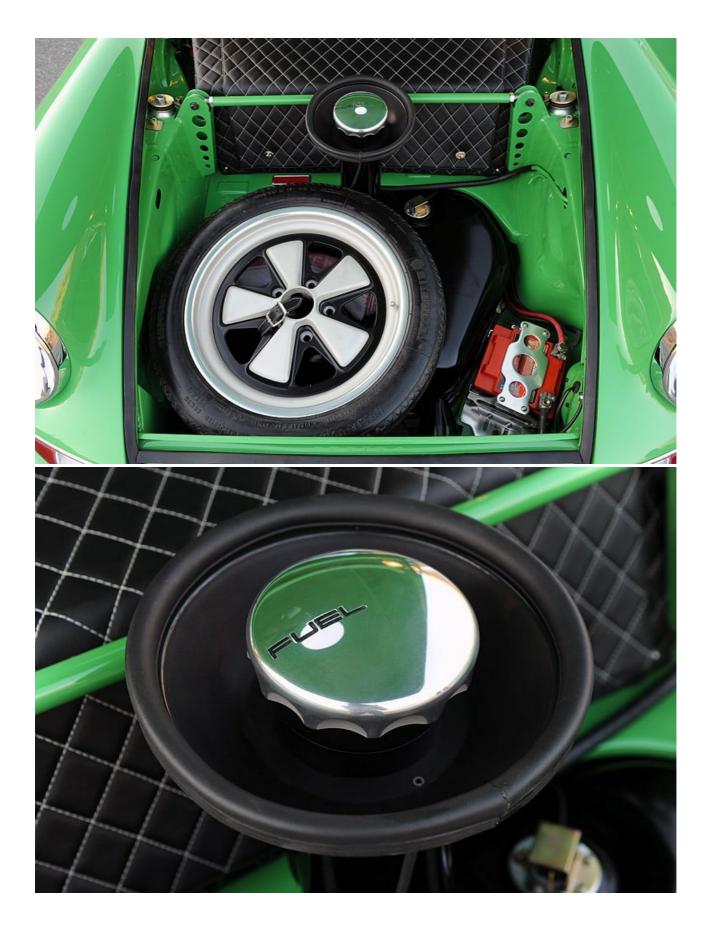

## Singer Porsche 911 2011

The Singer 911 is one company's vision of the ultimate air-cooled Porsche 911 - or at least a technical starting point, ready to be personalised by the individual customer.

Each car is built up from a fully road-legal, pre-1994 Porsche 911 and, says Singer Vehicle Design, can be 'sportingly focused, luxurious, flamboyant, or as understated as desired'. We first wrote about the Singer Porsche 911 back in October 2009 but, since then, Singer has announced updates to the technical specifications and pricing for 2011.

While it's impossible to give prices for the cars when such a huge variety of options is available, the starting point is to choose from three levels of engine capacity, character and power (300HP, 380HP and 425HP). From that, your bespoke specification grows, with a tantalising selection of transmissions, exhausts, suspension, brakes and so on.