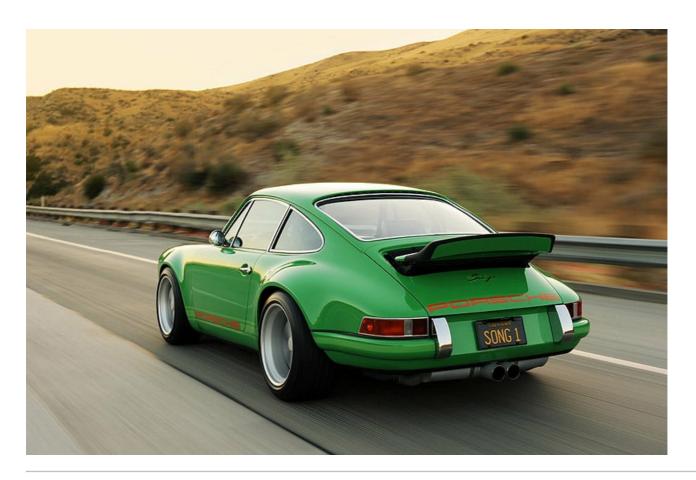

## Singer Porsche 911 2011

The Singer 911 is one company's vision of the ultimate air-cooled Porsche 911 - or at least a technical starting point, ready to be personalised by the individual customer.

Each car is built up from a fully road-legal, pre-1994 Porsche 911 and, says Singer Vehicle Design, can be 'sportingly focused, luxurious, flamboyant, or as understated as desired'. We first wrote about the Singer Porsche 911 back in October 2009 but, since then, Singer has announced updates to the technical specifications and pricing for 2011.

While it's impossible to give prices for the cars when such a huge variety of options is available, the starting point is to choose from three levels of engine capacity, character and power (300HP, 380HP and 425HP). From that, your bespoke specification grows, with a tantalising selection of transmissions, exhausts, suspension, brakes and so on.