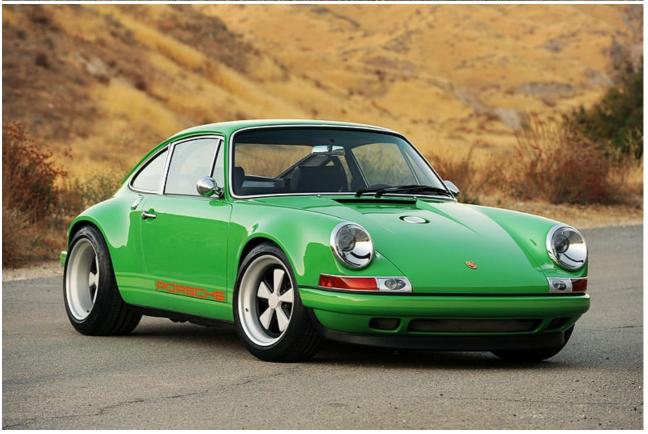

## Singer Porsche 911 2011

The Singer 911 is one company's vision of the ultimate air-cooled Porsche 911 - or at least a technical starting point, ready to be personalised by the individual customer.

Each car is built up from a fully road-legal, pre-1994 Porsche 911 and, says Singer Vehicle Design, can be 'sportingly focused, luxurious, flamboyant, or as understated as desired'. We first wrote about the Singer Porsche 911 back in October 2009 but, since then, Singer has announced updates to the technical specifications and pricing for 2011.

While it's impossible to give prices for the cars when such a huge variety of options is available, the starting point is to choose from three levels of engine capacity, character and power (300HP, 380HP and 425HP). From that, your bespoke specification grows, with a tantalising selection of transmissions, exhausts, suspension, brakes and so on.