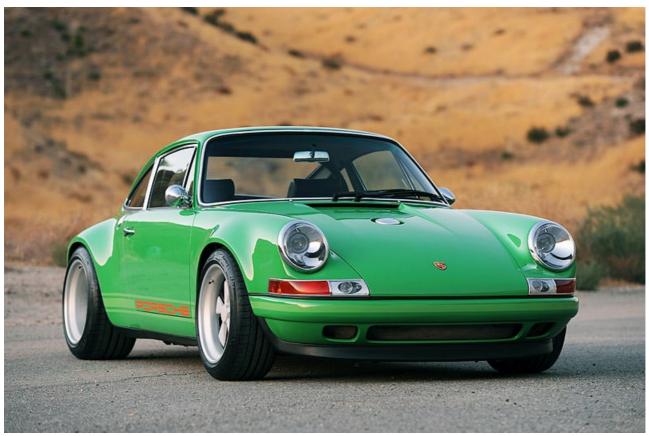

## Singer Porsche 911 2011

The Singer 911 is one company's vision of the ultimate air-cooled Porsche 911 - or at least a technical starting point, ready to be personalised by the individual customer.

Each car is built up from a fully road-legal, pre-1994 Porsche 911 and, says Singer Vehicle Design, can be 'sportingly focused, luxurious, flamboyant, or as understated as desired'. We first wrote about the Singer Porsche 911 back in October 2009 but, since then, Singer has announced updates to the technical specifications and pricing for 2011.

While it's impossible to give prices for the cars when such a huge variety of options is available, the starting point is to choose from three levels of engine capacity, character and power (300HP, 380HP and 425HP). From that, your bespoke specification grows, with a tantalising selection of transmissions, exhausts, suspension, brakes and so on.