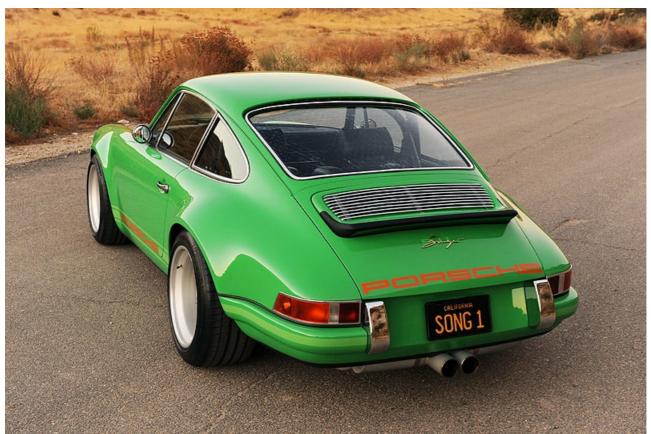

## Singer Porsche 911 2011

The Singer 911 is one company's vision of the ultimate air-cooled Porsche 911 - or at least a technical starting point, ready to be personalised by the individual customer.

Each car is built up from a fully road-legal, pre-1994 Porsche 911 and, says Singer Vehicle Design, can be 'sportingly focused, luxurious, flamboyant, or as understated as desired'. We first wrote about the Singer Porsche 911 back in October 2009 but, since then, Singer has announced updates to the technical specifications and pricing for 2011.

While it's impossible to give prices for the cars when such a huge variety of options is available, the starting point is to choose from three levels of engine capacity, character and power (300HP, 380HP and 425HP). From that, your bespoke specification grows, with a tantalising selection of transmissions, exhausts, suspension, brakes and so on.