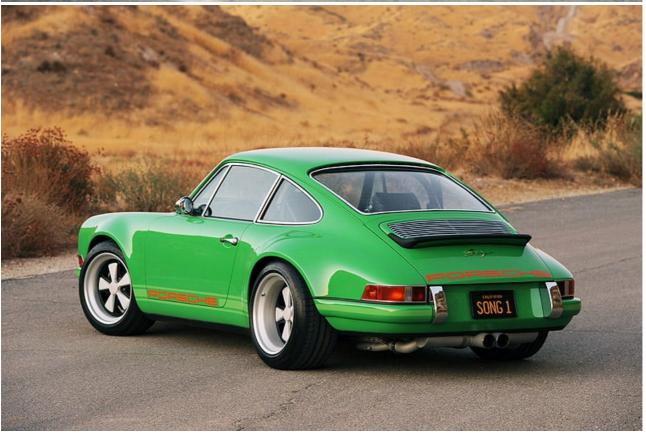

## Singer Porsche 911 2011

The Singer 911 is one company's vision of the ultimate air-cooled Porsche 911 - or at least a technical starting point, ready to be personalised by the individual customer.

Each car is built up from a fully road-legal, pre-1994 Porsche 911 and, says Singer Vehicle Design, can be 'sportingly focused, luxurious, flamboyant, or as understated as desired'. We first wrote about the Singer Porsche 911 back in October 2009 but, since then, Singer has announced updates to the technical specifications and pricing for 2011.

While it's impossible to give prices for the cars when such a huge variety of options is available, the starting point is to choose from three levels of engine capacity, character and power (300HP, 380HP and 425HP). From that, your bespoke specification grows, with a tantalising selection of transmissions, exhausts, suspension, brakes and so on.