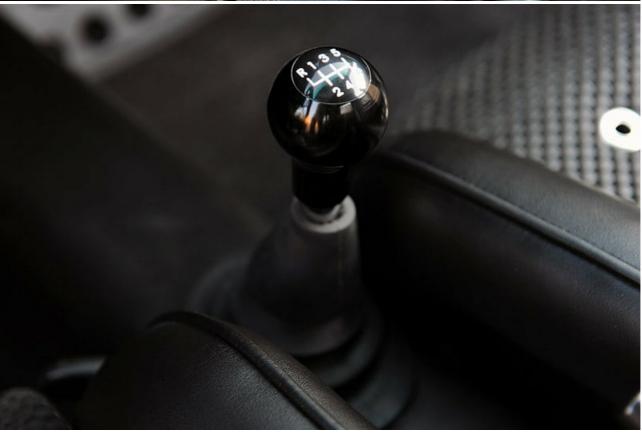

## Singer Porsche 911 2011

The Singer 911 is one company's vision of the ultimate air-cooled Porsche 911 - or at least a technical starting point, ready to be personalised by the individual customer.

Each car is built up from a fully road-legal, pre-1994 Porsche 911 and, says Singer Vehicle Design, can be 'sportingly focused, luxurious, flamboyant, or as understated as desired'. We first wrote about the Singer Porsche 911 back in October 2009 but, since then, Singer has announced updates to the technical specifications and pricing for 2011.

While it's impossible to give prices for the cars when such a huge variety of options is available, the starting point is to choose from three levels of engine capacity, character and power (300HP, 380HP and 425HP). From that, your bespoke specification grows, with a tantalising selection of transmissions, exhausts, suspension, brakes and so on.