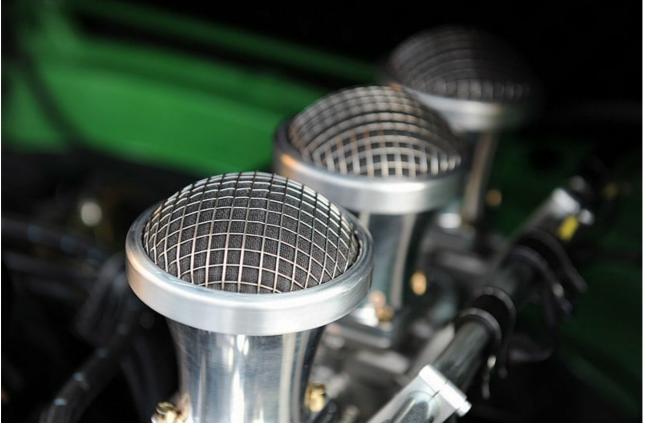

While it's impossible to give prices for the cars when such a huge variety of options is available, the starting point is to choose from three levels of engine capacity, character and power (300HP, 380HP and 425HP). From that, your bespoke specification grows, with a tantalising selection of transmissions, exhausts, suspension, brakes and so on.