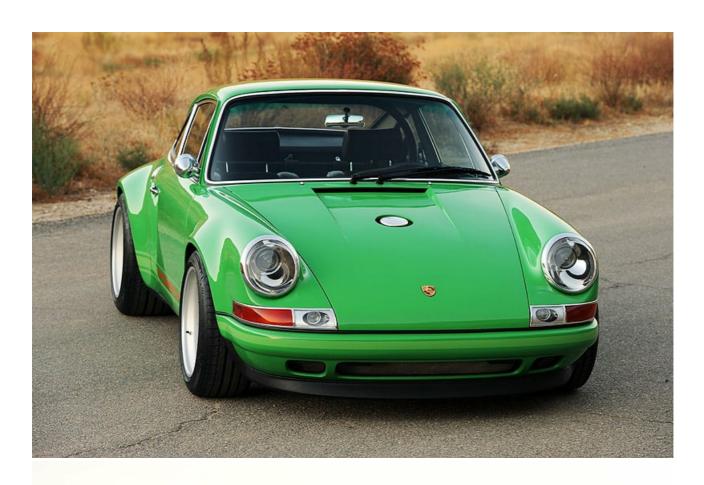

## Singer Porsche 911 2011

The Singer 911 is one company's vision of the ultimate air-cooled Porsche 911 - or at least a technical starting point, ready to be personalised by the individual customer.

Each car is built up from a fully road-legal, pre-1994 Porsche 911 and, says Singer Vehicle Design, can be 'sportingly focused, luxurious, flamboyant, or as understated as desired'. We first wrote about the Singer Porsche 911 back in October 2009 but, since then, Singer has announced updates to the technical specifications and pricing for 2011.

While it's impossible to give prices for the cars when such a huge variety of options is available, the starting point is to choose from three levels of engine capacity, character and power (300HP, 380HP and 425HP). From that, your bespoke specification grows, with a tantalising selection of transmissions, exhausts, suspension, brakes and so on.