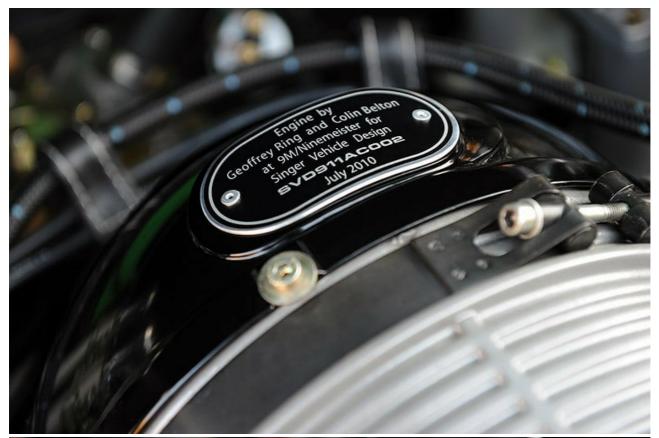

## Singer Porsche 911 2011

The Singer 911 is one company's vision of the ultimate air-cooled Porsche 911 - or at least a technical starting point, ready to be personalised by the individual customer.

Each car is built up from a fully road-legal, pre-1994 Porsche 911 and, says Singer Vehicle Design, can be 'sportingly focused, luxurious, flamboyant, or as understated as desired'. We first wrote about the Singer Porsche 911 back in October 2009 but, since then, Singer has announced updates to the technical specifications and pricing for 2011.

While it's impossible to give prices for the cars when such a huge variety of options is available, the starting point is to choose from three levels of engine capacity, character and power (300HP, 380HP and 425HP). From that, your bespoke specification grows, with a tantalising selection of transmissions, exhausts, suspension, brakes and so on.