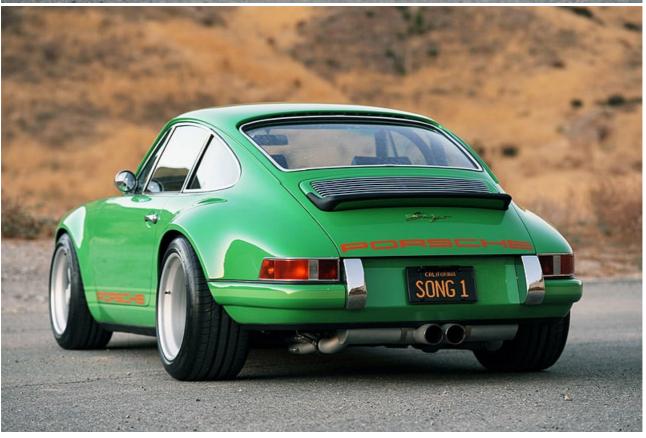

## Singer Porsche 911 2011

The Singer 911 is one company's vision of the ultimate air-cooled Porsche 911 - or at least a technical starting point, ready to be personalised by the individual customer.

Each car is built up from a fully road-legal, pre-1994 Porsche 911 and, says Singer Vehicle Design, can be 'sportingly focused, luxurious, flamboyant, or as understated as desired'. We first wrote about the Singer Porsche 911 back in October 2009 but, since then, Singer has announced updates to the technical specifications and pricing for 2011.

While it's impossible to give prices for the cars when such a huge variety of options is available, the starting point is to choose from three levels of engine capacity, character and power (300HP, 380HP and 425HP). From that, your bespoke specification grows, with a tantalising selection of transmissions, exhausts, suspension, brakes and so on.