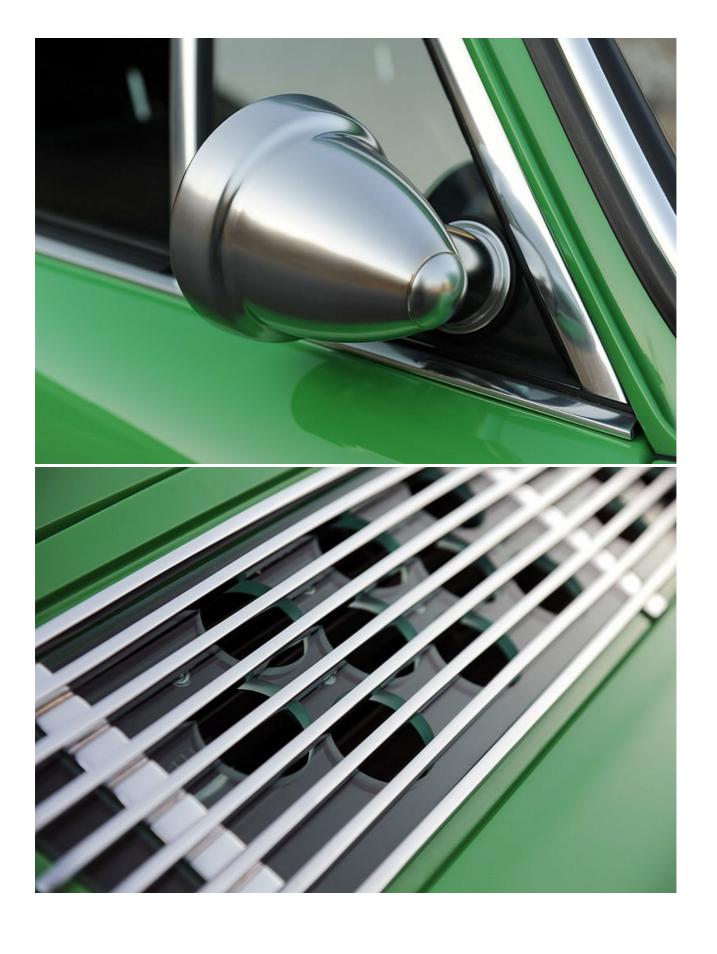

## Singer Porsche 911 2011

The Singer 911 is one company's vision of the ultimate air-cooled Porsche 911 - or at least a technical starting point, ready to be personalised by the individual customer.

Each car is built up from a fully road-legal, pre-1994 Porsche 911 and, says Singer Vehicle Design, can be 'sportingly focused, luxurious, flamboyant, or as understated as desired'. We first wrote about the Singer Porsche 911 back in October 2009 but, since then, Singer has announced updates to the technical specifications and pricing for 2011.

While it's impossible to give prices for the cars when such a huge variety of options is available, the starting point is to choose from three levels of engine capacity, character and power (300HP, 380HP and 425HP). From that, your bespoke specification grows, with a tantalising selection of transmissions, exhausts, suspension, brakes and so on.