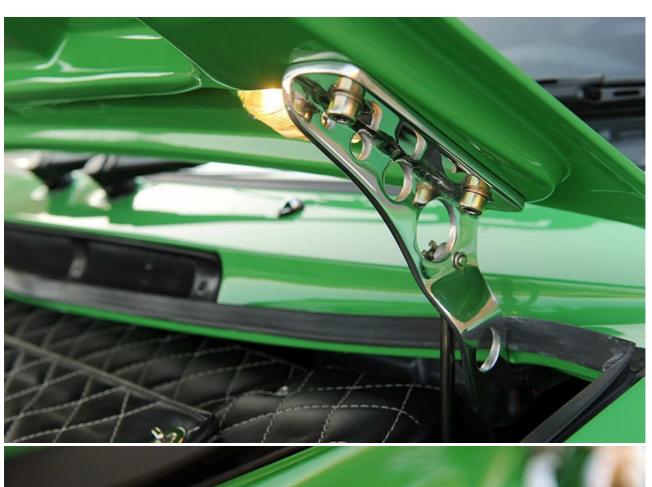

## Singer Porsche 911 2011

The Singer 911 is one company's vision of the ultimate air-cooled Porsche 911 - or at least a technical starting point, ready to be personalised by the individual customer.

Each car is built up from a fully road-legal, pre-1994 Porsche 911 and, says Singer Vehicle Design, can be 'sportingly focused, luxurious, flamboyant, or as understated as desired'. We first wrote about the Singer Porsche 911 back in October 2009 but, since then, Singer has announced updates to the technical specifications and pricing for 2011.

While it's impossible to give prices for the cars when such a huge variety of options is available, the starting point is to choose from three levels of engine capacity, character and power (300HP, 380HP and 425HP). From that, your bespoke specification grows, with a tantalising selection of transmissions, exhausts, suspension, brakes and so on.