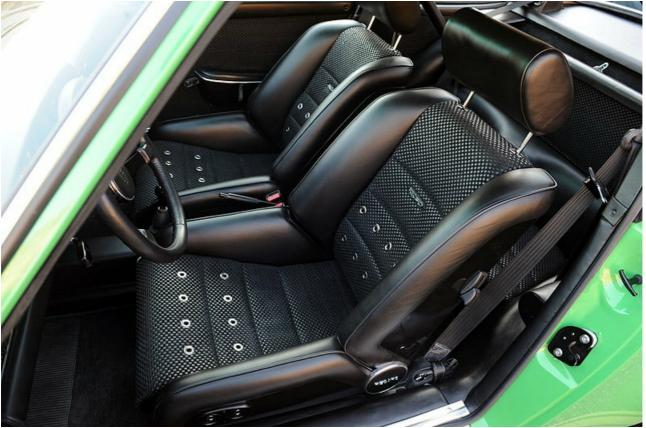

## Singer Porsche 911 2011

The Singer 911 is one company's vision of the ultimate air-cooled Porsche 911 - or at least a technical starting point, ready to be personalised by the individual customer.

Each car is built up from a fully road-legal, pre-1994 Porsche 911 and, says Singer Vehicle Design, can be 'sportingly focused, luxurious, flamboyant, or as understated as desired'. We first wrote about the Singer Porsche 911 back in October 2009 but, since then, Singer has announced updates to the technical specifications and pricing for 2011.

While it's impossible to give prices for the cars when such a huge variety of options is available, the starting point is to choose from three levels of engine capacity, character and power (300HP, 380HP and 425HP). From that, your bespoke specification grows, with a tantalising selection of transmissions, exhausts, suspension, brakes and so on.