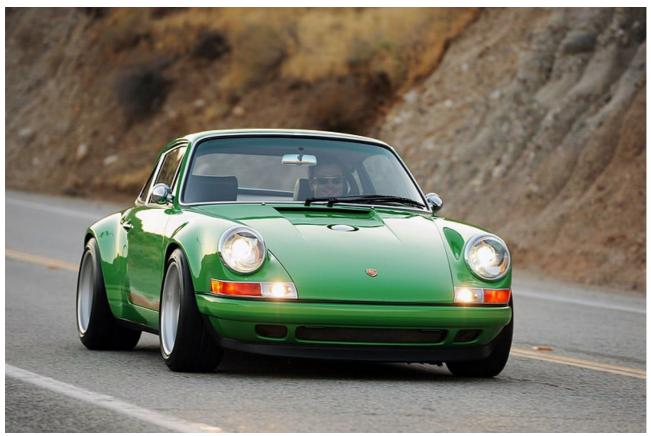

## Singer Porsche 911 2011

The Singer 911 is one company's vision of the ultimate air-cooled Porsche 911 - or at least a technical starting point, ready to be personalised by the individual customer.

Each car is built up from a fully road-legal, pre-1994 Porsche 911 and, says Singer Vehicle Design, can be 'sportingly focused, luxurious, flamboyant, or as understated as desired'. We first wrote about the Singer Porsche 911 back in October 2009 but, since then, Singer has announced updates to the technical specifications and pricing for 2011.

While it's impossible to give prices for the cars when such a huge variety of options is available, the starting point is to choose from three levels of engine capacity, character and power (300HP, 380HP and 425HP). From that, your bespoke specification grows, with a tantalising selection of transmissions, exhausts, suspension, brakes and so on.