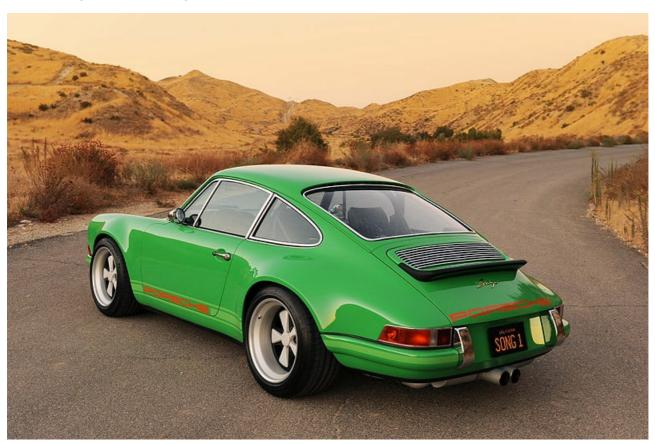

## Singer Porsche 911 2011

The Singer 911 is one company's vision of the ultimate air-cooled Porsche 911 - or at least a technical starting point, ready to be personalised by the individual customer.

Each car is built up from a fully road-legal, pre-1994 Porsche 911 and, says Singer Vehicle Design, can be 'sportingly focused, luxurious, flamboyant, or as understated as desired'. We first wrote about the Singer Porsche 911 back in October 2009 but, since then, Singer has announced updates to the technical specifications and pricing for 2011.

While it's impossible to give prices for the cars when such a huge variety of options is available, the starting point is to choose from three levels of engine capacity, character and power (300HP, 380HP and 425HP). From that, your bespoke specification grows, with a tantalising selection of transmissions, exhausts, suspension, brakes and so on.