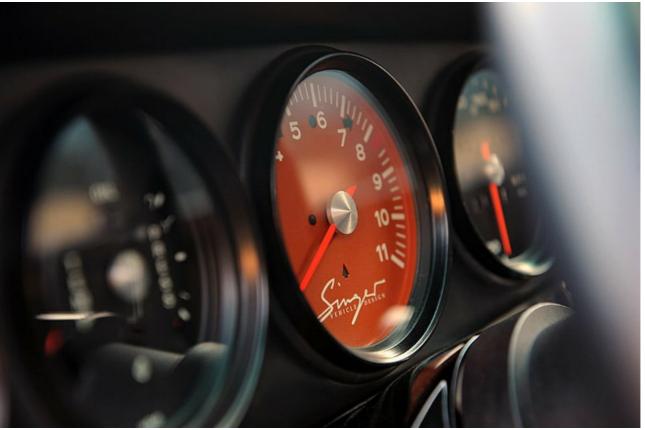

## Singer Porsche 911 2011

The Singer 911 is one company's vision of the ultimate air-cooled Porsche 911 - or at least a technical starting point, ready to be personalised by the individual customer.

Each car is built up from a fully road-legal, pre-1994 Porsche 911 and, says Singer Vehicle Design, can be 'sportingly focused, luxurious, flamboyant, or as understated as desired'. We first wrote about the Singer Porsche 911 back in October 2009 but, since then, Singer has announced updates to the technical specifications and pricing for 2011.

While it's impossible to give prices for the cars when such a huge variety of options is available, the starting point is to choose from three levels of engine capacity, character and power (300HP, 380HP and 425HP). From that, your bespoke specification grows, with a tantalising selection of transmissions, exhausts, suspension, brakes and so on.