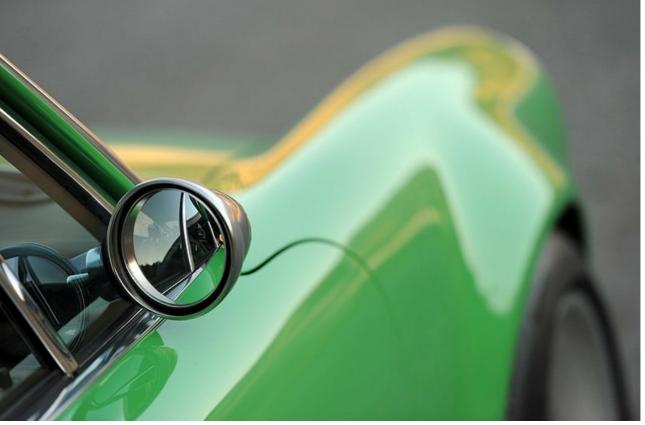

## Singer Porsche 911 2011

The Singer 911 is one company's vision of the ultimate air-cooled Porsche 911 - or at least a technical starting point, ready to be personalised by the individual customer.

Each car is built up from a fully road-legal, pre-1994 Porsche 911 and, says Singer Vehicle Design, can be 'sportingly focused, luxurious, flamboyant, or as understated as desired'. We first wrote about the Singer Porsche 911 back in October 2009 but, since then, Singer has announced updates to the technical specifications and pricing for 2011.

While it's impossible to give prices for the cars when such a huge variety of options is available, the starting point is to choose from three levels of engine capacity, character and power (300HP, 380HP and 425HP). From that, your bespoke specification grows, with a tantalising selection of transmissions, exhausts, suspension, brakes and so on.