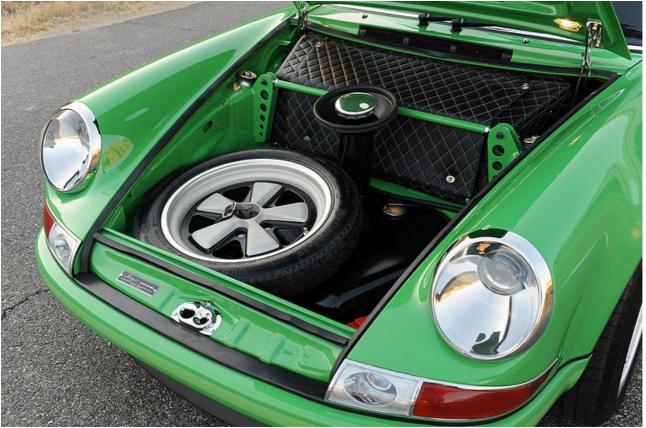

## Singer Porsche 911 2011

The Singer 911 is one company's vision of the ultimate air-cooled Porsche 911 - or at least a technical starting point, ready to be personalised by the individual customer.

Each car is built up from a fully road-legal, pre-1994 Porsche 911 and, says Singer Vehicle Design, can be 'sportingly focused, luxurious, flamboyant, or as understated as desired'. We first wrote about the Singer Porsche 911 back in October 2009 but, since then, Singer has announced updates to the technical specifications and pricing for 2011.

While it's impossible to give prices for the cars when such a huge variety of options is available, the starting point is to choose from three levels of engine capacity, character and power (300HP, 380HP and 425HP). From that, your bespoke specification grows, with a tantalising selection of transmissions, exhausts, suspension, brakes and so on.