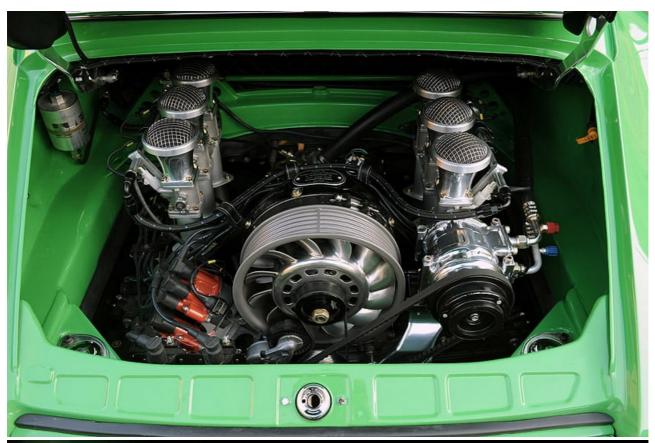

While it's impossible to give prices for the cars when such a huge variety of options is available, the starting point is to choose from three levels of engine capacity, character and power (300HP, 380HP and 425HP). From that, your bespoke specification grows, with a tantalising selection of transmissions, exhausts, suspension, brakes and so on.