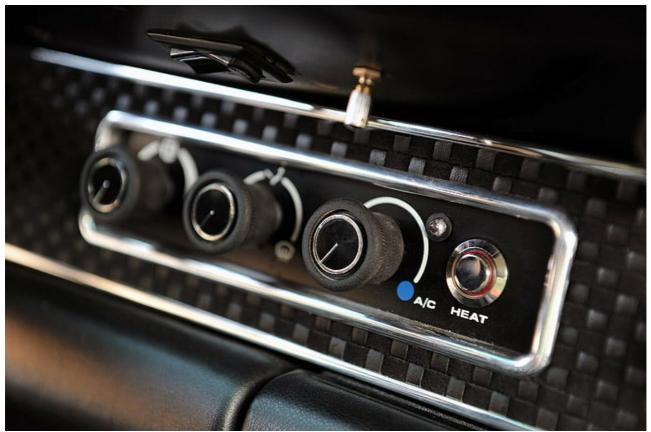

## Singer Porsche 911 2011

The Singer 911 is one company's vision of the ultimate air-cooled Porsche 911 - or at least a technical starting point, ready to be personalised by the individual customer.

Each car is built up from a fully road-legal, pre-1994 Porsche 911 and, says Singer Vehicle Design, can be 'sportingly focused, luxurious, flamboyant, or as understated as desired'. We first wrote about the Singer Porsche 911 back in October 2009 but, since then, Singer has announced updates to the technical specifications and pricing for 2011.

While it's impossible to give prices for the cars when such a huge variety of options is available, the starting point is to choose from three levels of engine capacity, character and power (300HP, 380HP and 425HP). From that, your bespoke specification grows, with a tantalising selection of transmissions, exhausts, suspension, brakes and so on.