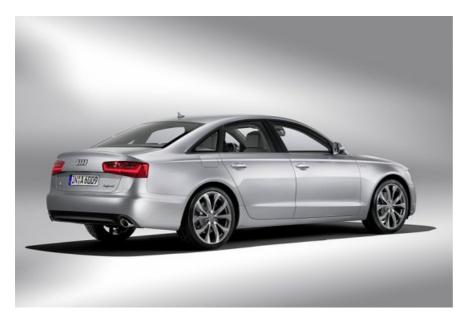

Much of the reworked body on the new A6 is made up of aluminium and high-tech steels – in fact, aluminium accounts for some 20 per cent of the surface area, leading to a car that is light, rigid and safe. By combining these materials, the weight of the bodyshell has been brought down by around 15 per cent, hence the **A6 2.0 TDI** tips the scales at a relatively modest 1575kg. Allied to six-speed manual transmission, the **2.0 TDI** claims an impressive 57.7mpg combined – helped by stop-start and energy recovery systems.