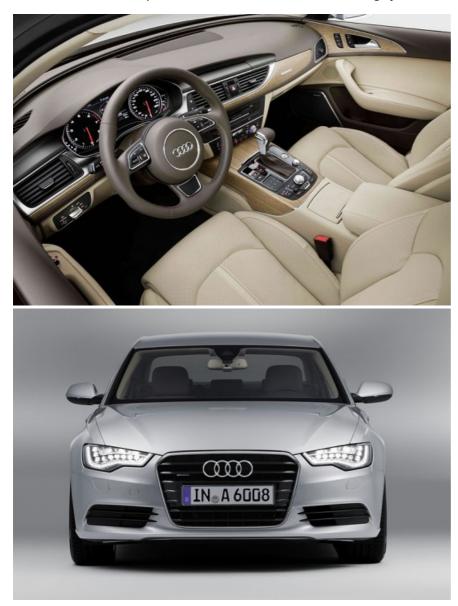

As with the previous **A6**, there is a wide range of drivetrains, from manual six-speed, through **CVT**, to the stunning seven-speed S tronic twin-clutch for quattro models. For top-of-the-line engines, the **quattro** sport differential that has appeared in the **S4** will also be offered as an option. Other options include comfort seats with heating, cooling and massaging functions, acoustic glazing, supple leather trimming for the centre

console, a 15-speaker **Bang & Olufsen** audio system and TV reception.

The new Audi A6 is open for UK order from January, with OTR prices starting at £30,145.

*Text: Charis Whitcombe Photos: Audi* 

*ClassicInside - The Classic Driver Newsletter* <u>Free Subscription!</u> Gallery **Source URL:** https://www.classicdriver.com/en/article/new-audi-a6-light-rigid-safe © Classic Driver. All rights reserved.