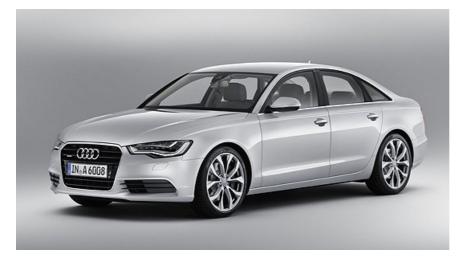

## The new Audi A6 Saloon has all the high-end luxury you'd expect but, designed from the ground up using the latest lightweight construction techniques, it also delivers top-class fuel economy and CO2 outputs as low as 129g/km.

Much of the reworked body on the new A6 is made up of aluminium and high-tech steels – in fact, aluminium accounts for some 20 per cent of the surface area, leading to a car that is light, rigid and safe. By combining these materials, the weight of the bodyshell has been brought down by around 15 per cent, hence the **A6 2.0 TDI** tips the scales at a relatively modest 1575kg. Allied to six-speed manual transmission, the **2.0 TDI** claims an impressive 57.7mpg combined – helped by stop-start and energy recovery systems.