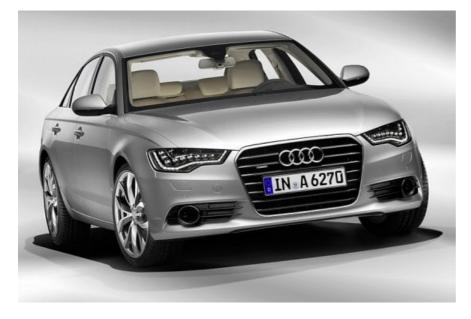

## The new Audi A6 Saloon has all the high-end luxury you'd expect but, designed from the ground up using the latest lightweight construction techniques, it also delivers top-class fuel economy and CO2 outputs as low as 129g/km.

Much of the reworked body on the new A6 is made up of aluminium and high-tech steels – in fact, aluminium accounts for some 20 per cent of the surface area, leading to a car that is light, rigid and safe. By combining these materials, the weight of the bodyshell has been brought down by around 15 per cent, hence the **A6 2.0 TDI** tips the scales at a relatively modest 1575kg. Allied to six-speed manual transmission, the **2.0 TDI** claims an impressive 57.7mpg combined – helped by stop-start and energy recovery systems.